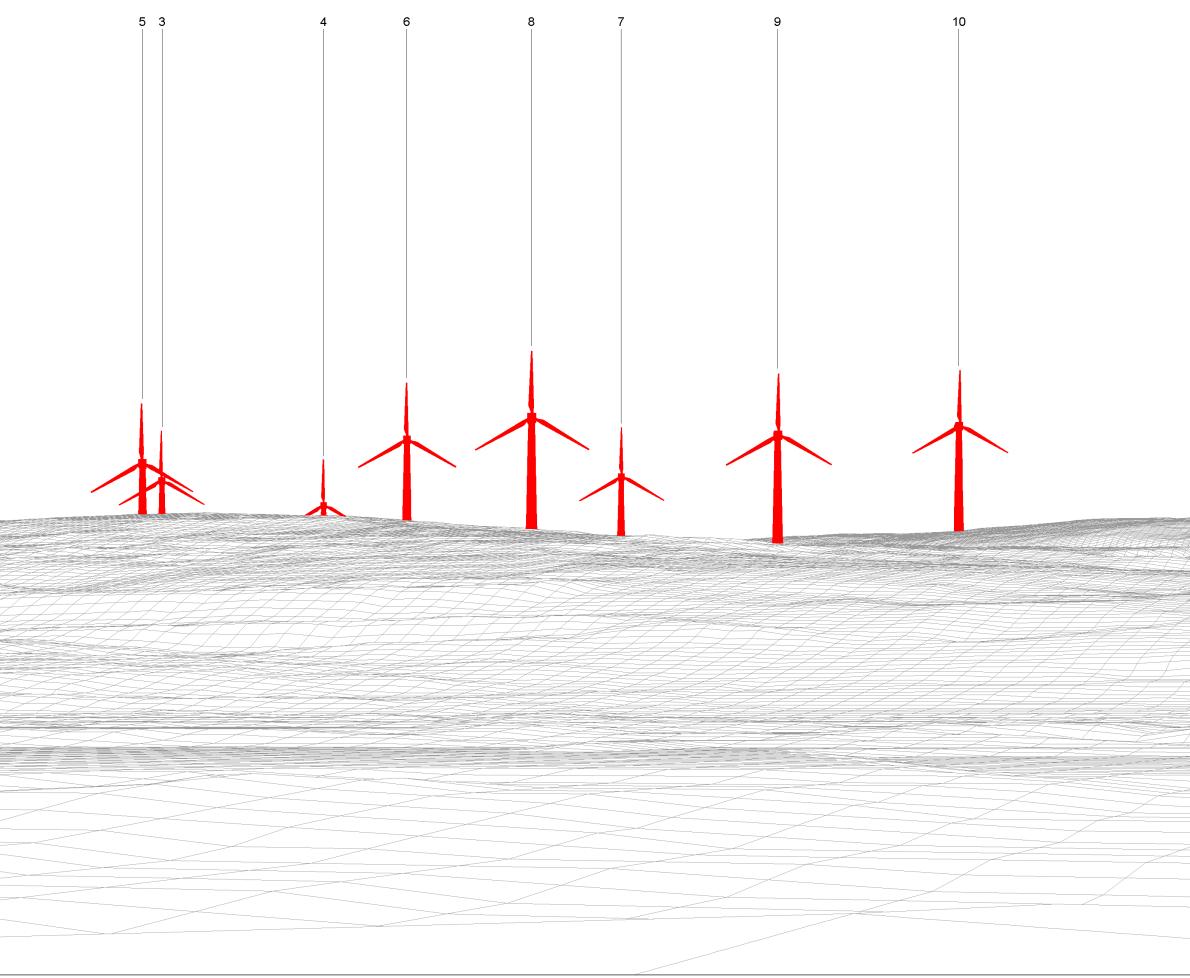

# Wireline drawing

**OS reference:** 238947 E 677985 N Eye level: 13.5 mAOD Direction of view: 159° Nearest turbine: 4.04 km

Horizontal field of view: 90° (cylindrical projection) Principal distance: Paper size: Correct printed image size: 820 x 130 mm

522 mm 841 x 297 mm (half A1)

Camera: N/A Lens: N/A Camera height: 1.5 m Date and time: N/A

No Photography | Wireline only View

Myres Hi<u>ll</u> (36.1km) Whitelee Extn Phase 1 & 2 (35.3km) Middleton (26km) Whitelee (32.4km)

Neilston (24.6km)

Figure: 10.14c Viewpoint 12: View from grounds of LB42920 Renton, Alexander Street, Trinity Parish Church, Church Of Scotland with Boundary Wall and Gatepiers Vale of Leven Wind Farm

© Crown copyright, All rights reserved (2023). Licence number 0100031673