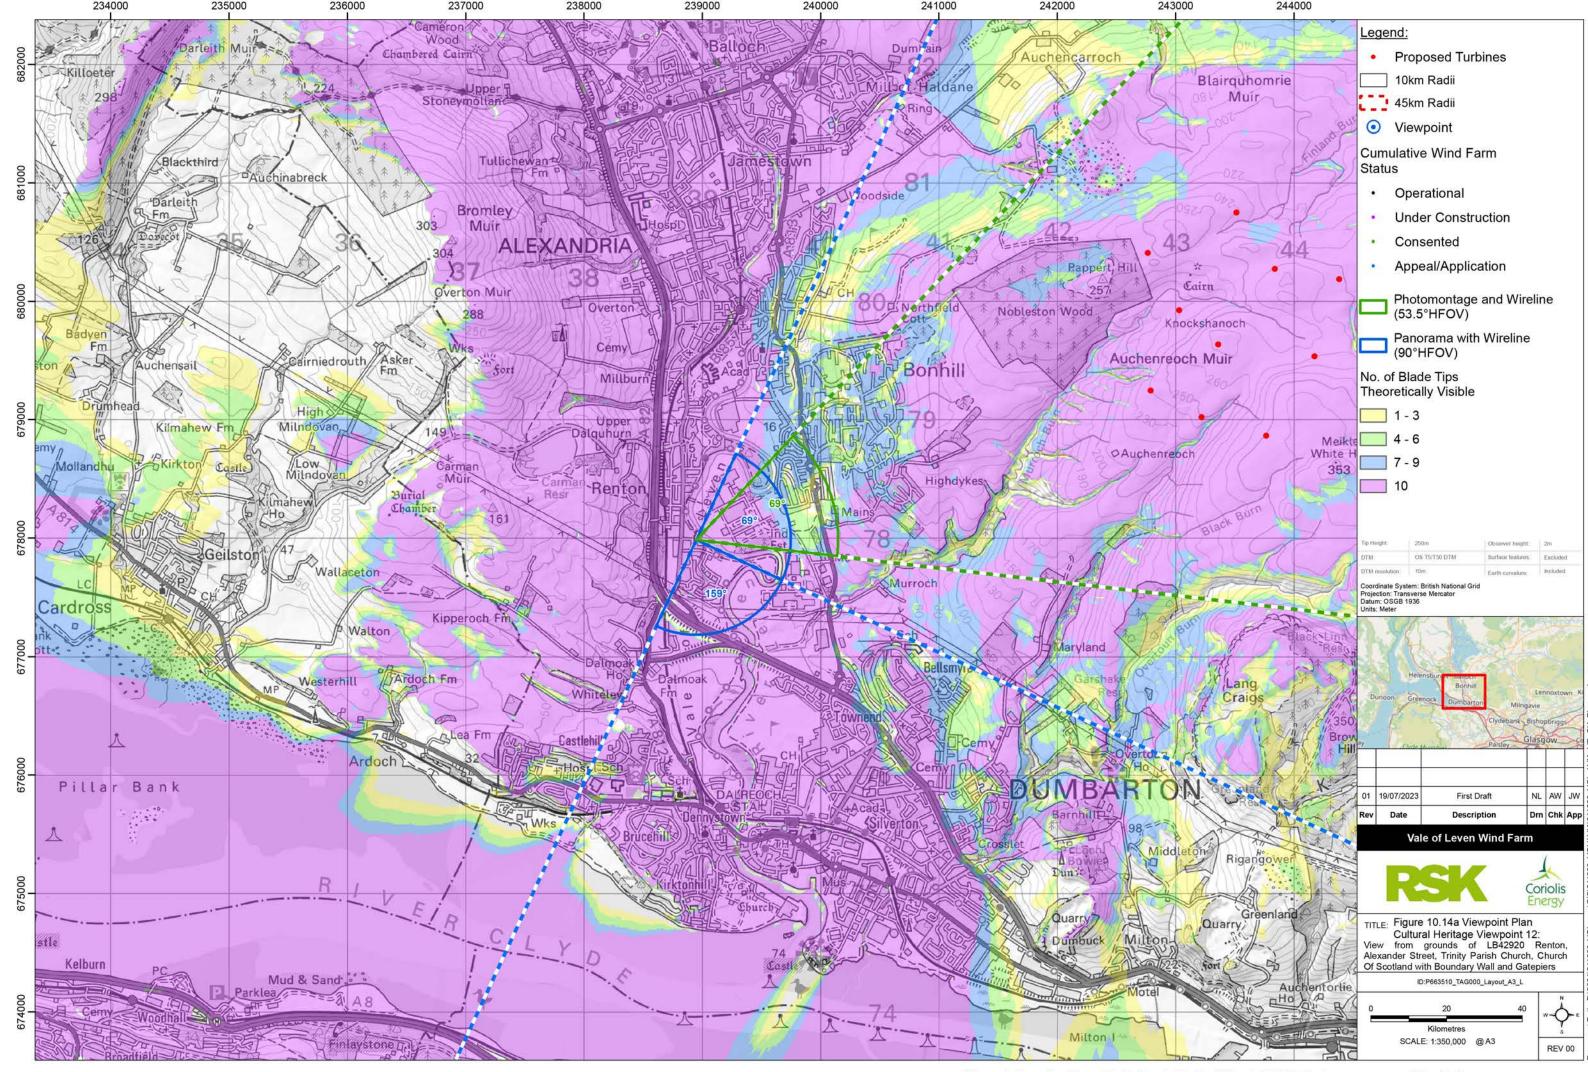

# Wireline drawing

**OS reference:** 238947 E 677985 N Eye level: 13.5 mAOD Direction of view: 159° Nearest turbine: 4.04 km

Horizontal field of view: 90° (cylindrical projection) Principal distance: Paper size: Correct printed image size: 820 x 130 mm

522 mm 841 x 297 mm (half A1)

Camera: N/A Lens: N/A Camera height: 1.5 m Date and time: N/A

No Photography | Wireline only View

Myres Hi<u>ll</u> (36.1km) Whitelee Extn Phase 1 & 2 (35.3km) Middleton (26km) Whitelee (32.4km)

Neilston (24.6km)

Figure: 10.14c Viewpoint 12: View from grounds of LB42920 Renton, Alexander Street, Trinity Parish Church, Church Of Scotland with Boundary Wall and Gatepiers Vale of Leven Wind Farm

© Crown copyright, All rights reserved (2023). Licence number 0100031673