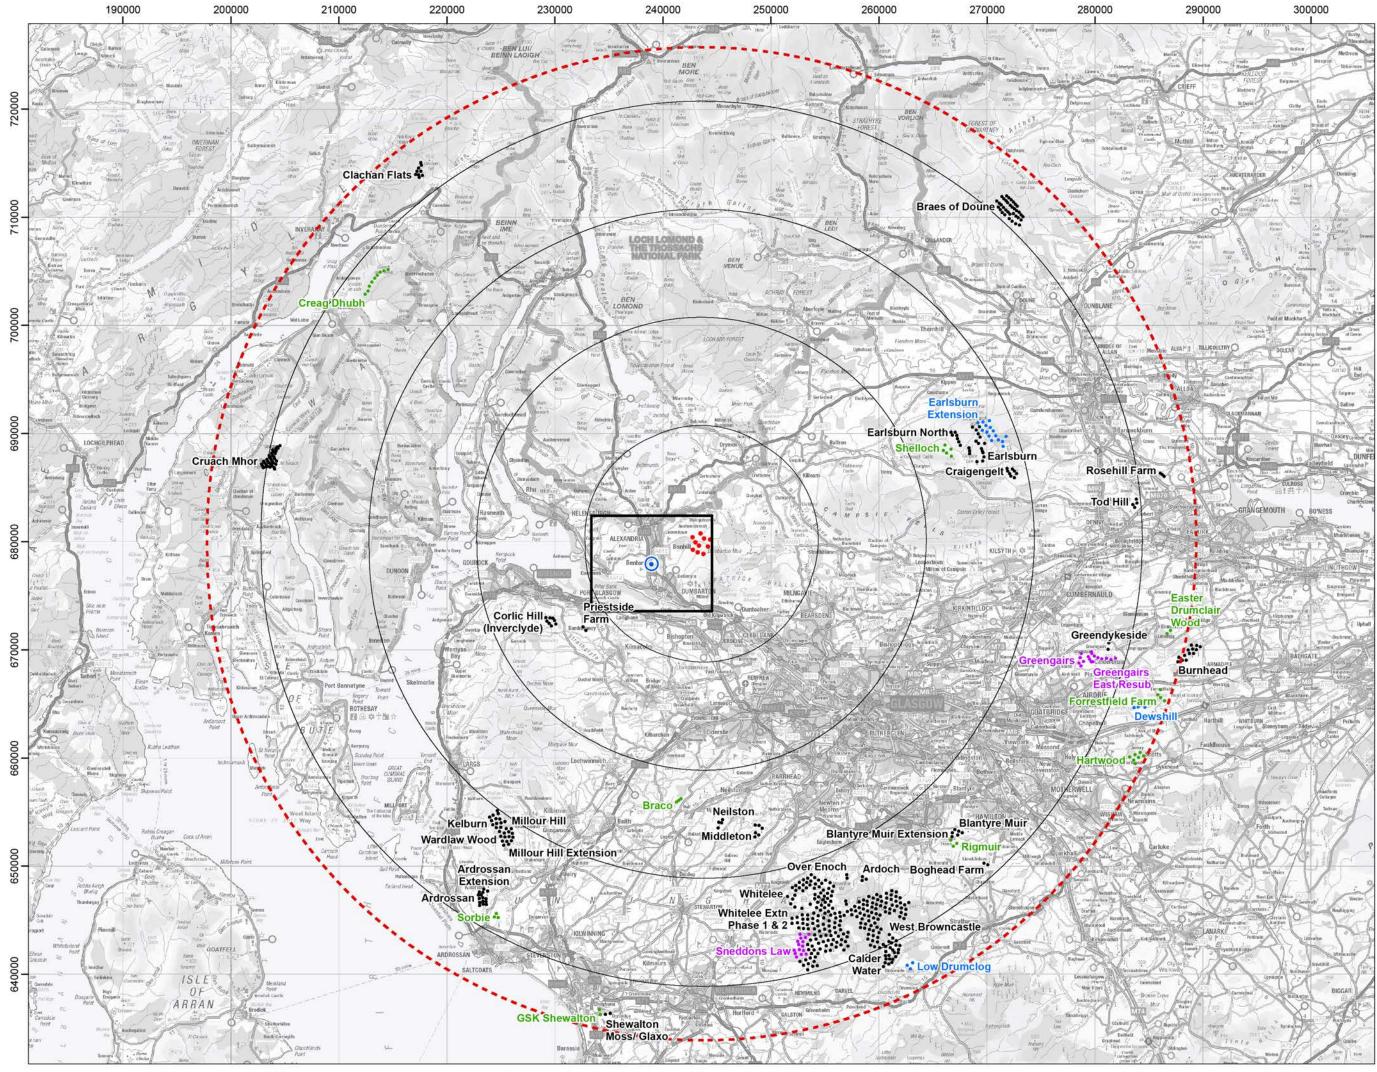

© OpenStreetMap (and) contributors, CC-BY-SA © Crown copyright and database rights (2023) Ordnance Survey 0100031673. Contains OS data © Crown copyright and database right (2023). Contains public sector information licensed under the Open Government Licence v3.0.

Cumulative Wind Farms and Location Plan 1:470,000 Scale

Viewpoint Location Plan with Horizontal Field of View 1:25,000 Scale

Eye level: 13.5 mAOD Direction of view:69°Nearest turbine:4.04 km

Principal distance: Paper size: Correct printed image size: 820 x 130 mm

522 mm 841 x 297 mm (half A1)

Lens: N/A Camera height: 1.5 m Date and time: N/A

Figure: 10.14b Viewpoint 12: View from grounds of LB42920 Renton, Alexander Street, Trinity Parish Church, Church Of Scotland with Boundary Wall and Gatepiers Vale of Leven Wind Farm © Crown copyright, All rights reserved (2023). Licence number 0100031673