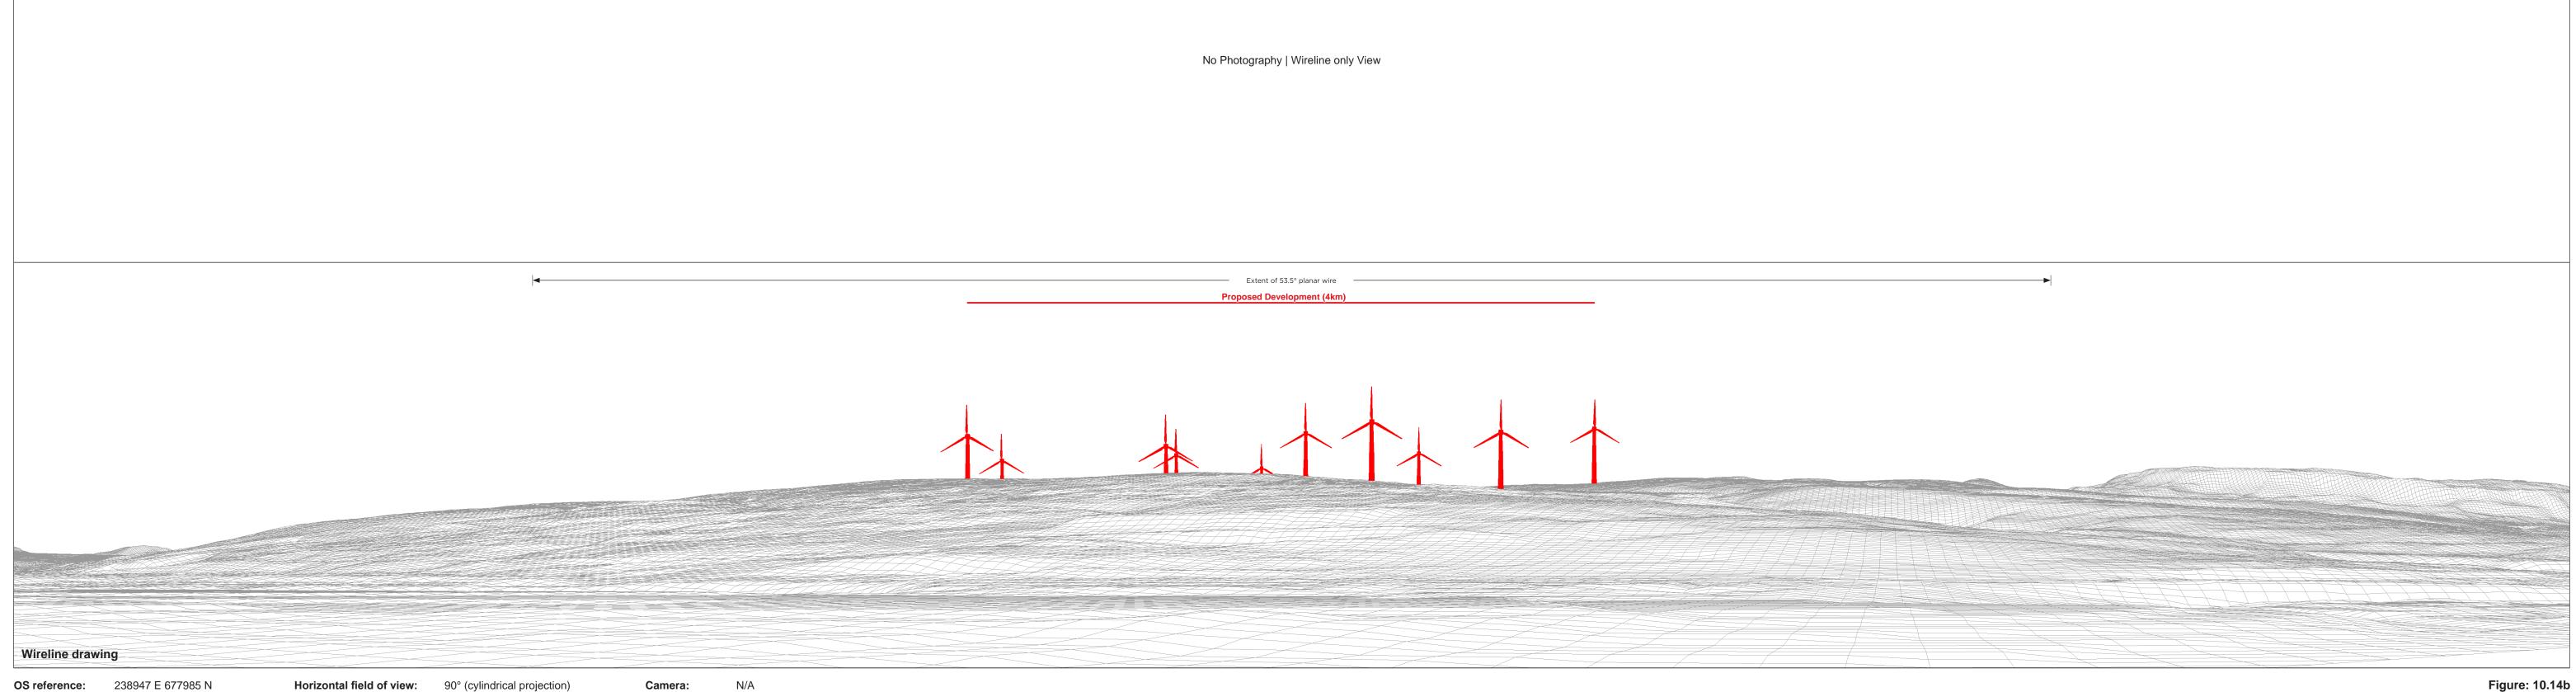

## Wireline drawing

**OS reference:** 238947 E 677985 N Eye level: 13.5 mAOD Direction of view: 69° Nearest turbine: 4.04 km

Horizontal field of view: 53.5° (planar projection) Principal distance: Paper size: Correct printed image size: 820 x 260 mm

812.5 mm 841 x 297 mm (half A1)

N/A Camera: Lens: N/A Camera height: 1.5 m Date and time: N/A

# View flat at a comfortable arm's length

# Figure: 10.14d

Viewpoint 12: View from grounds of LB42920 Renton, Alexander Street, Trinity Parish Church, Church Of Scotland with Boundary Wall and Gatepiers

Vale of Leven Wind Farm

© Crown copyright, All rights reserved (2023). Licence number 0100031673