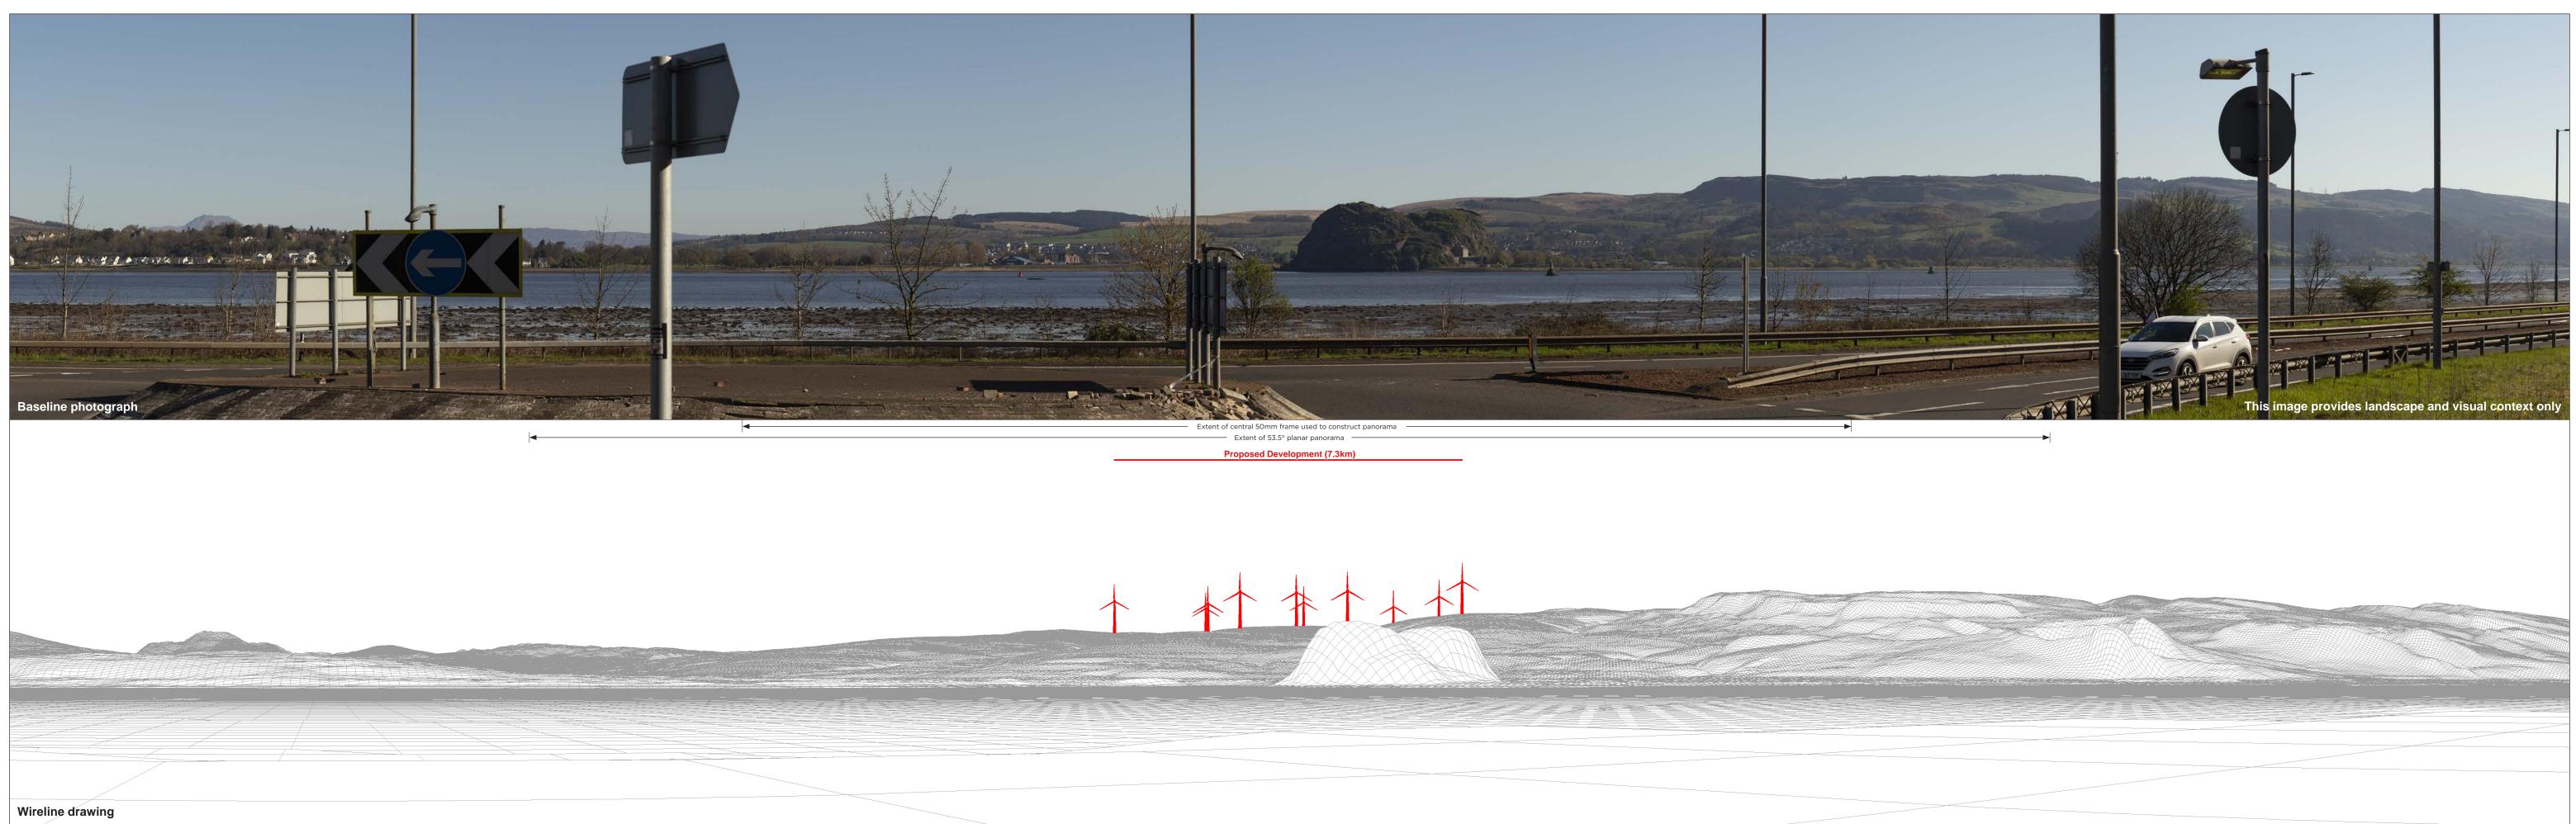

Cumulative Wind Farms and Location Plan 1:470,000 Scale

Viewpoint Location Plan with Horizontal Field of View 1:25,000 Scale

Montage included

**OS reference:** 238883 E 673059 N Eye level: 7.6 mAOD **Direction of view:** 34° Nearest turbine: 7.32 km

Horizontal field of view: 90° (cylindrical projection) Principal distance: Paper size: Correct printed image size: 820 x 130 mm

522 mm 841 x 297 mm (half A1)

Canon EOS 6D MKI Camera: Lens: Canon EF 50mm f/1.4 Camera height: 1.5 m Date and time: 20.04.2023 09:28

Figure: 10.7b Viewpoint 5: View towards SM90107 Dumbarton Castle from Langbank Vale of Leven Wind Farm © Crown copyright, All rights reserved (2023). Licence number 0100031673