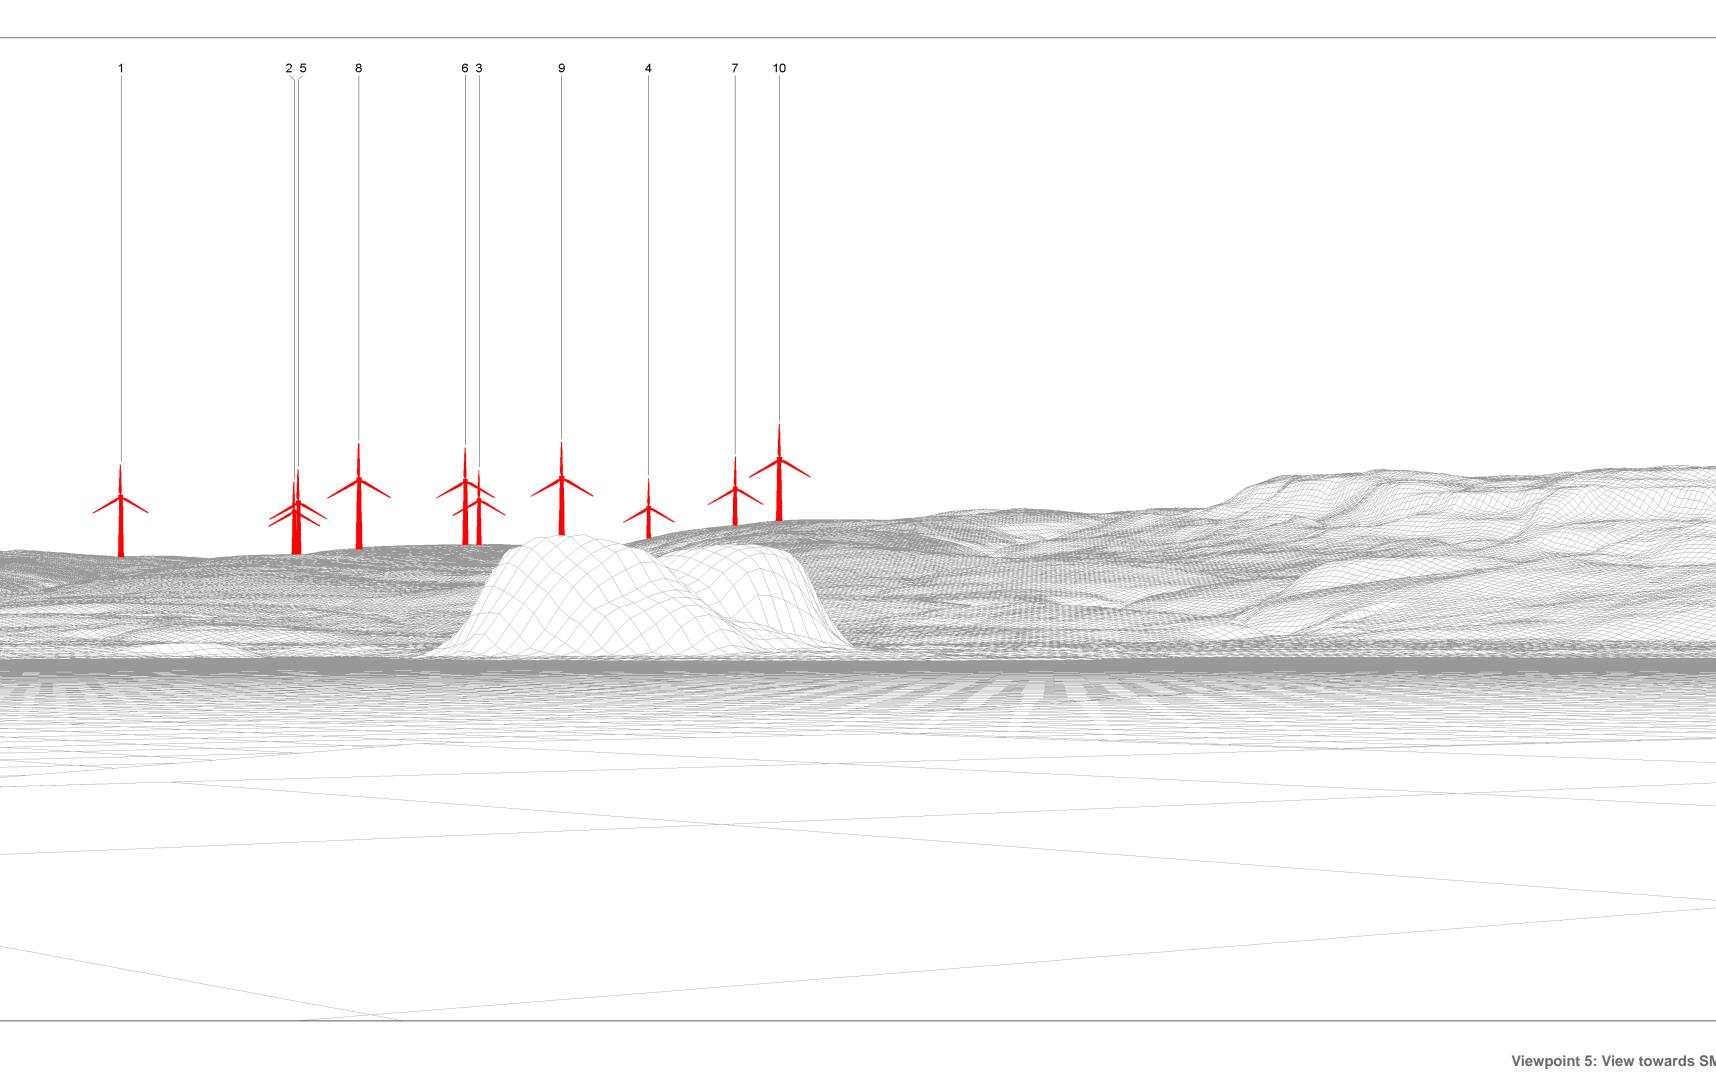

## Wireline drawing

**OS reference:** 238883 E 673059 N Eye level: 7.6 mAOD Direction of view: 34° Nearest turbine: 7.32 km

Horizontal field of view: 53.5° (planar projection) Principal distance: Paper size: Correct printed image size: 820 x 260 mm

812.5 mm 841 x 297 mm (half A1)

Canon EOS 6D MKI Camera: Lens:Canon EF 50mm f/1.4Camera height:1.5 m Date and time: 20.04.2023 09:28

## View flat at a comfortable arm's length

Figure: 10.7c Viewpoint 5: View towards SM90107 Dumbarton Castle from Langbank Vale of Leven Wind Farm © Crown copyright, All rights reserved (2023). Licence number 0100031673