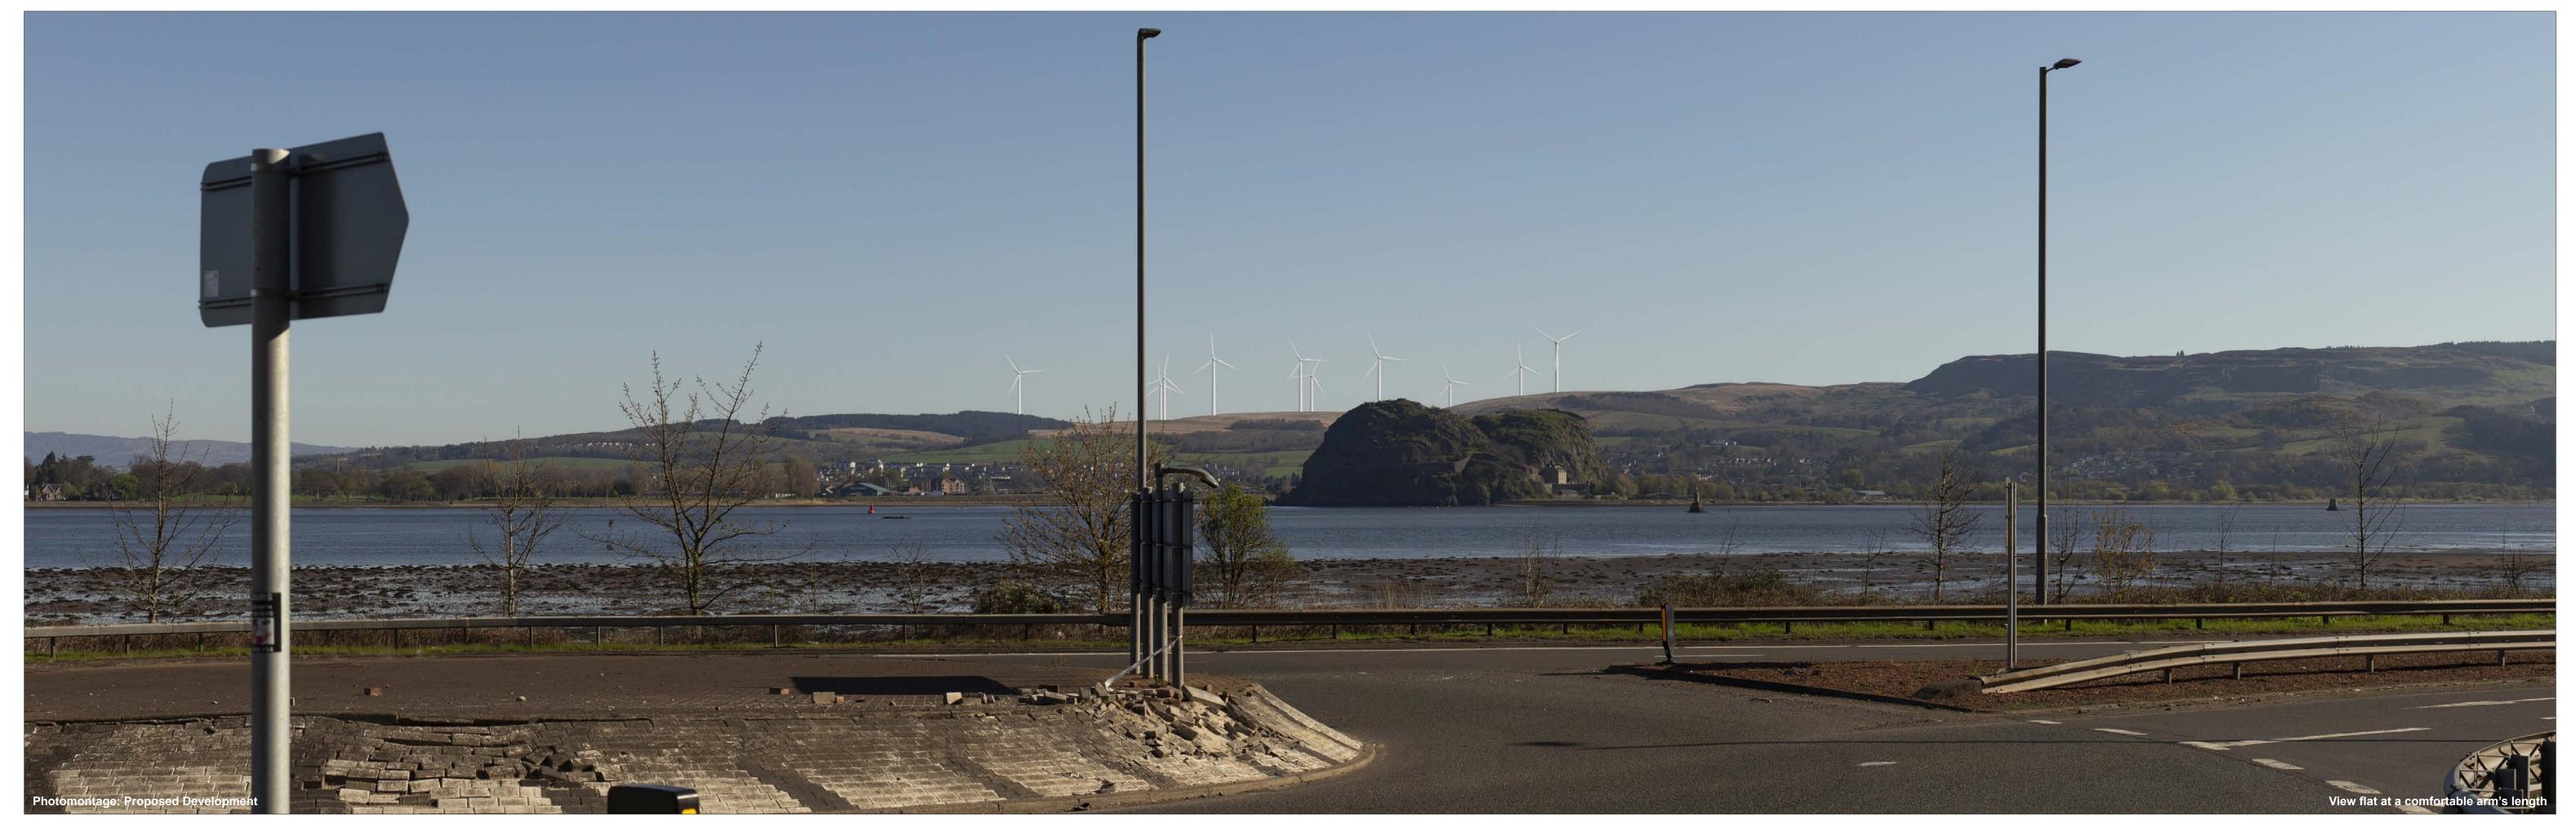

## View flat at a comfortable arm's length

Figure: 10.7c Viewpoint 5: View towards SM90107 Dumbarton Castle from Langbank Vale of Leven Wind Farm © Crown copyright, All rights reserved (2023). Licence number 0100031673