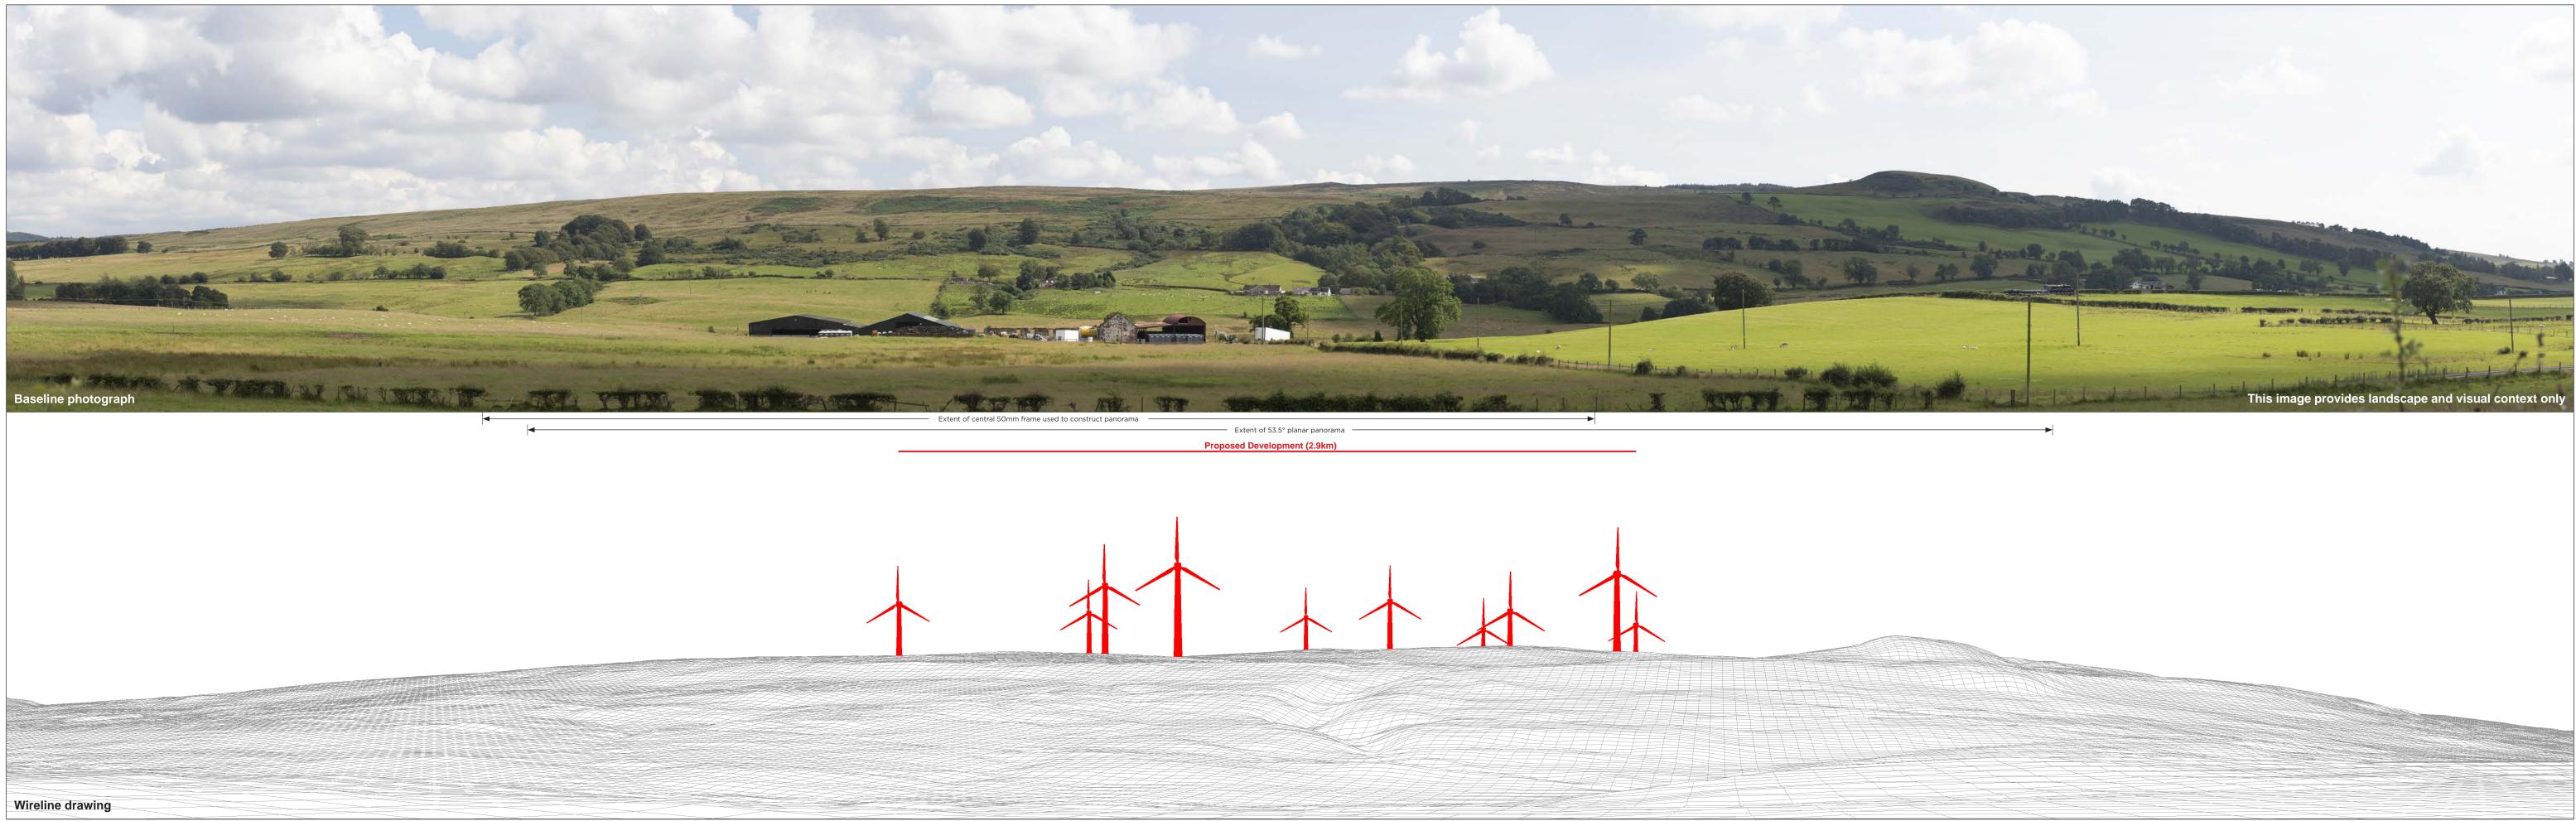

Figure: 5.17b Viewpoint 2: Minor road (John Muir Way/NCR 7) north of site Vale of Leven Wind Farm © Crown copyright, All rights reserved (2023). Licence number 0100031673

| Wröline drawing | <b>OS reference:</b> 242574 E 683486 N | Horizontal field of view: | 53.5° (planar projection) | Camera: | Canon EOS 6D MKII<br>Canon EF 50mm f/1.4 | • Turk |
|-----------------|----------------------------------------|---------------------------|---------------------------|---------|------------------------------------------|--------|
|                 | Wireline drawing                       |                           |                           |         |                                          |        |
|                 |                                        |                           |                           |         |                                          |        |
|                 |                                        |                           |                           |         |                                          |        |
|                 |                                        |                           |                           |         |                                          |        |
|                 |                                        |                           |                           |         |                                          |        |
|                 |                                        |                           |                           |         |                                          |        |
|                 |                                        |                           |                           |         |                                          |        |
|                 |                                        |                           |                           |         |                                          |        |
|                 |                                        |                           |                           |         |                                          |        |
|                 |                                        |                           |                           |         |                                          |        |
|                 |                                        |                           |                           |         |                                          |        |
|                 |                                        |                           |                           |         |                                          |        |
|                 |                                        |                           |                           |         |                                          |        |
|                 |                                        |                           |                           |         |                                          |        |
|                 |                                        |                           |                           |         |                                          |        |
|                 |                                        |                           |                           |         |                                          |        |
|                 |                                        |                           |                           |         |                                          |        |
|                 |                                        |                           |                           |         |                                          |        |
|                 |                                        |                           |                           |         |                                          |        |
|                 |                                        |                           | -                         |         |                                          |        |
|                 |                                        |                           |                           |         |                                          |        |
|                 |                                        |                           |                           |         |                                          |        |
|                 |                                        |                           |                           |         |                                          |        |
|                 |                                        |                           |                           |         |                                          |        |
|                 |                                        |                           |                           |         |                                          |        |
|                 |                                        |                           |                           |         |                                          |        |
|                 |                                        |                           |                           |         |                                          |        |
|                 |                                        |                           |                           |         |                                          |        |
| 4               |                                        |                           |                           | 4       |                                          |        |

## View flat at a comfortable arm's length Figure: 5.17c

Viewpoint 2: Minor road (John Muir Way/NCR 7) north of site © Crown copyright, All rights reserved (2023). Licence number 0100031673

 
 OS reference:
 242574 E 683486 N

 Eye level:
 77.9 mAOD
Direction of view: 165° Nearest turbine: 2.89 km

Horizontal field of view:53.5° (planar projection)Principal distance:812.5 mm Paper size: Correct printed image size: 820 x 260 mm

812.5 mm 841 x 297 mm (half A1)

Camera:Canon EOS 6D MKIILens:Canon EF 50mm f/1.4Camera height:1.5 m Date and time: 29.07.2022 16:10

Figure: 5.17d Viewpoint 2: Minor road (John Muir Way/NCR 7) north of site © Crown copyright, All rights reserved (2023). Licence number 0100031673