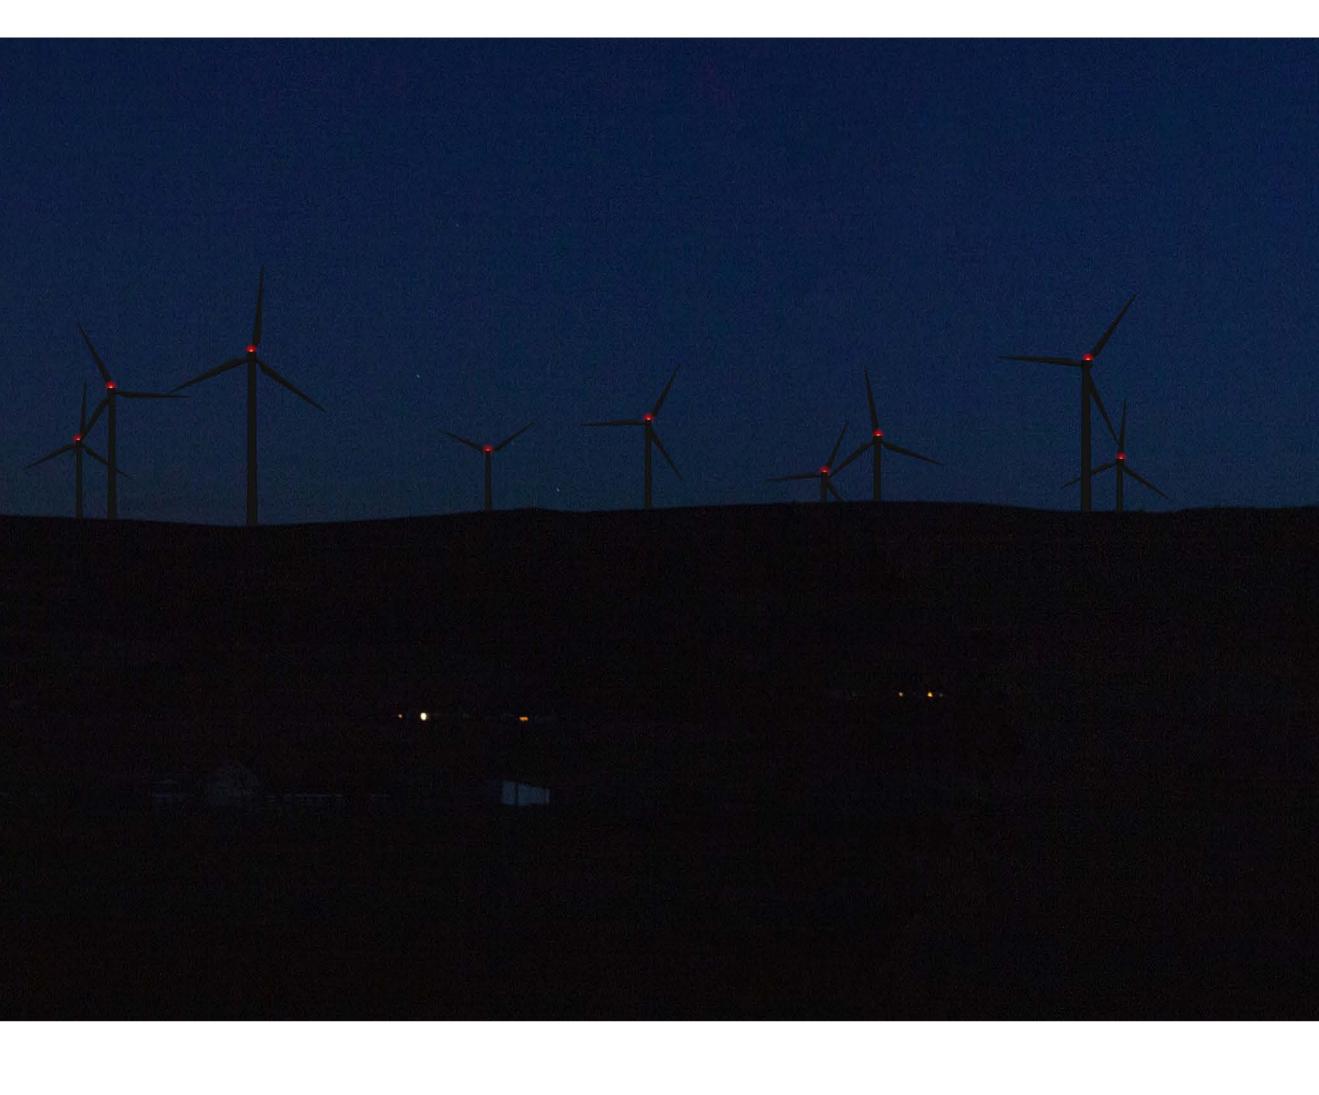

Photomontage: Proposed Development Lighting Assessment (200cd Intensity). Nacelle lighting for all turbines.

**OS reference:** 242574 E 683486 N Eye level: 77.9 mAOD Direction of view: 165° Nearest turbine: 2.89 km

Horizontal field of view: 53.5° (planar projection) Principal distance: Paper size: Correct printed image size: 820 x 260 mm

812.5 mm 841 x 297 mm (half A1)

Camera: Canon EOS 6D MKII Lens: Canon EF 50mm f/1.4 Camera height: 1.5 m Date and time: 08.03.2023 19:05

.

View flat at a comfortable arm's length

Figure: 5.17f Viewpoint 2: Minor road (John Muir Way/NCR 7) north of site Vale of Leven Wind Farm © Crown copyright, All rights reserved (2023). Licence number 0100031673