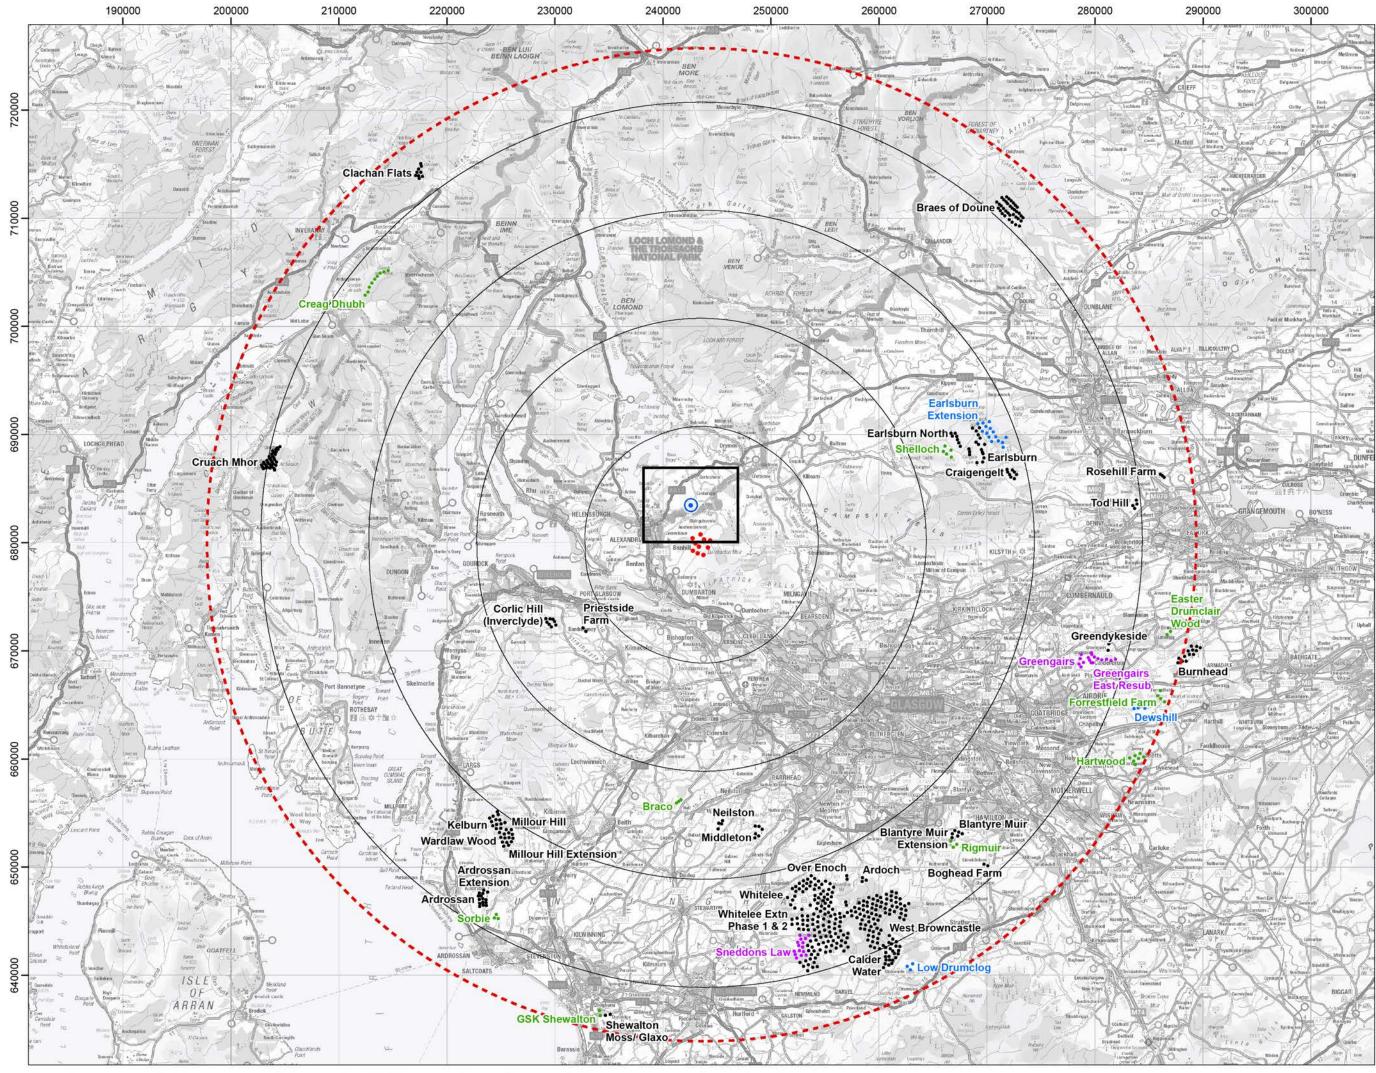

© OpenStreetMap (and) contributors, CC-BY-SA © Crown copyright and database rights (2023) Ordnance Survey 0100031673. Contains OS data © Crown copyright and database right (2023). Contains public sector information licensed under the Open Government Licence v3.0.

Cumulative Wind Farms and Location Plan 1:470,000 Scale

Viewpoint Location Plan with Horizontal Field of View 1:25,000 Scale

**OS reference:** 242574 E 683486 N Eye level: 77.9 mAOD Direction of view: 165° Nearest turbine: 2.89 km