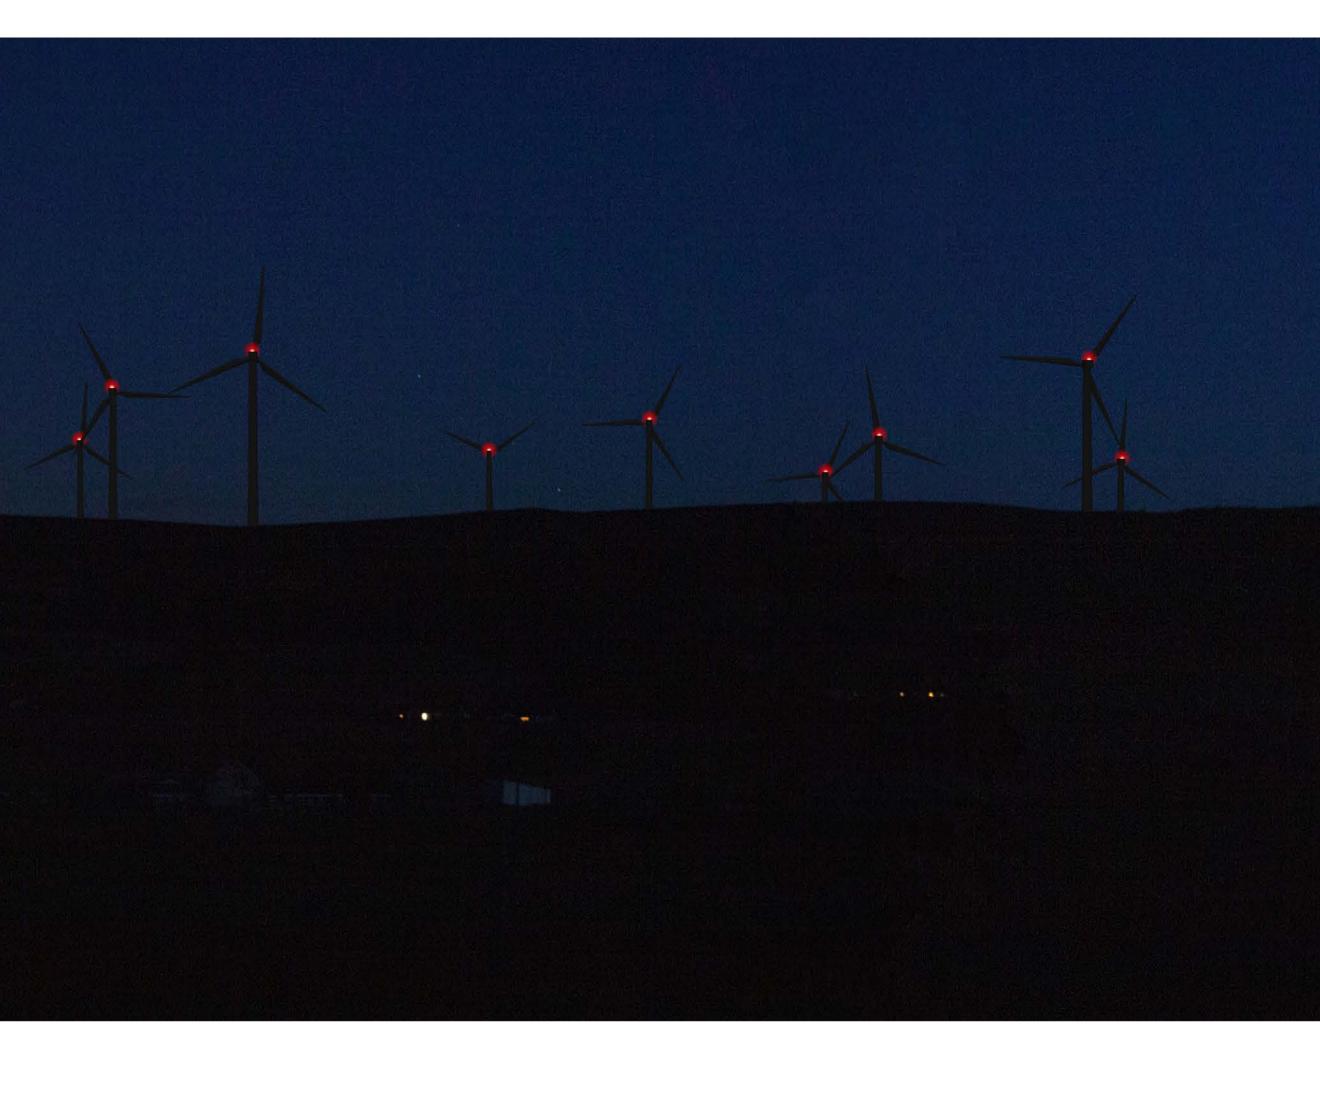

Photomontage: Proposed Development Lighting Assessment (2000cd Intensity). Nacelle lighting for all turbines.

**OS reference:** 242574 E 683486 N Eye level: 77.9 mAOD Direction of view: 165° Nearest turbine: 2.89 km

Horizontal field of view: 53.5° (planar projection) Principal distance: Paper size: Correct printed image size: 820 x 260 mm

812.5 mm 841 x 297 mm (half A1)

Camera: Canon EOS 6D MKII Lens: Canon EF 50mm f/1.4 Camera height: 1.5 m Date and time: 08.03.2023 19:05

.

View flat at a comfortable arm's length

Figure: 5.17e Viewpoint 2: Minor road (John Muir Way/NCR 7) north of site Vale of Leven Wind Farm © Crown copyright, All rights reserved (2023). Licence number 0100031673