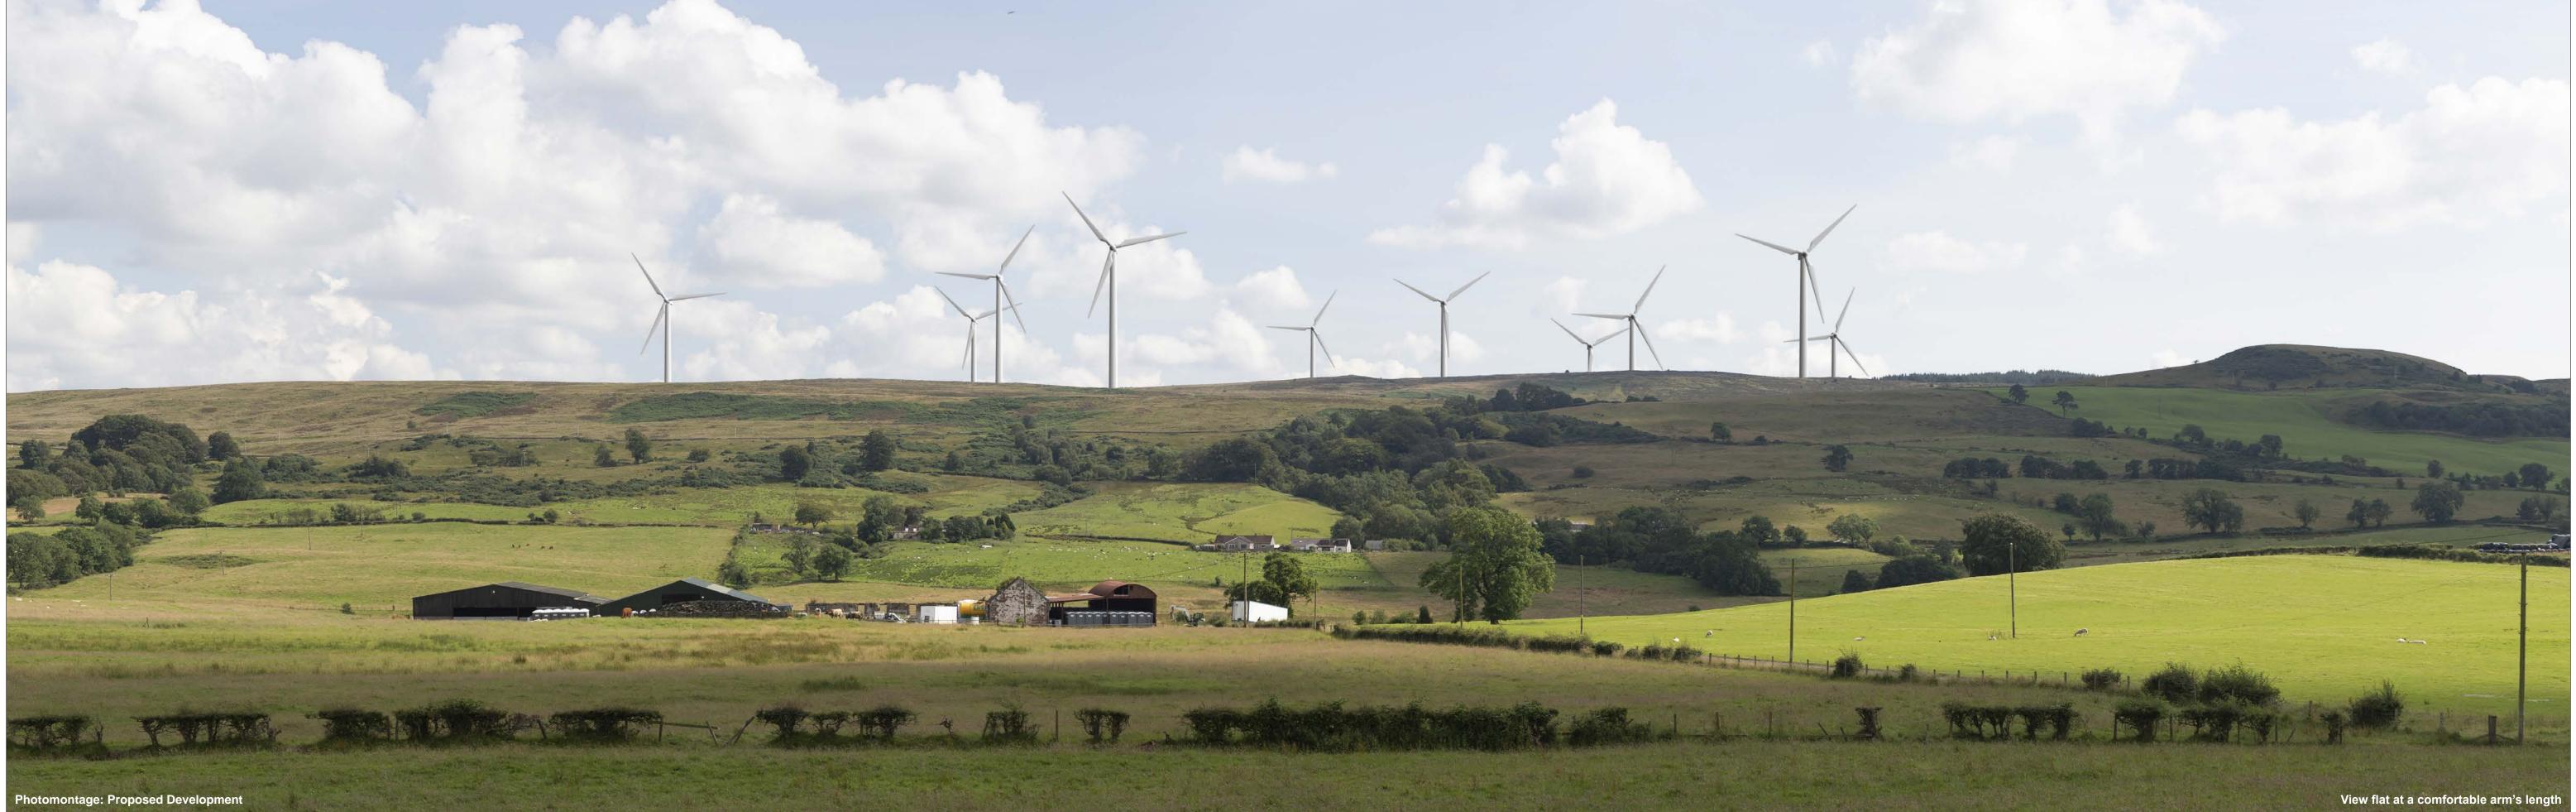

## View flat at a comfortable arm's length Figure: 5.17c

Viewpoint 2: Minor road (John Muir Way/NCR 7) north of site © Crown copyright, All rights reserved (2023). Licence number 0100031673

 
 OS reference:
 242574 E 683486 N

 Eye level:
 77.9 mAOD
Direction of view: 165° Nearest turbine: 2.89 km

Horizontal field of view:53.5° (planar projection)Principal distance:812.5 mm Paper size: Correct printed image size: 820 x 260 mm

812.5 mm 841 x 297 mm (half A1)

Camera:Canon EOS 6D MKIILens:Canon EF 50mm f/1.4Camera height:1.5 m Date and time: 29.07.2022 16:10

Figure: 5.17d Viewpoint 2: Minor road (John Muir Way/NCR 7) north of site © Crown copyright, All rights reserved (2023). Licence number 0100031673