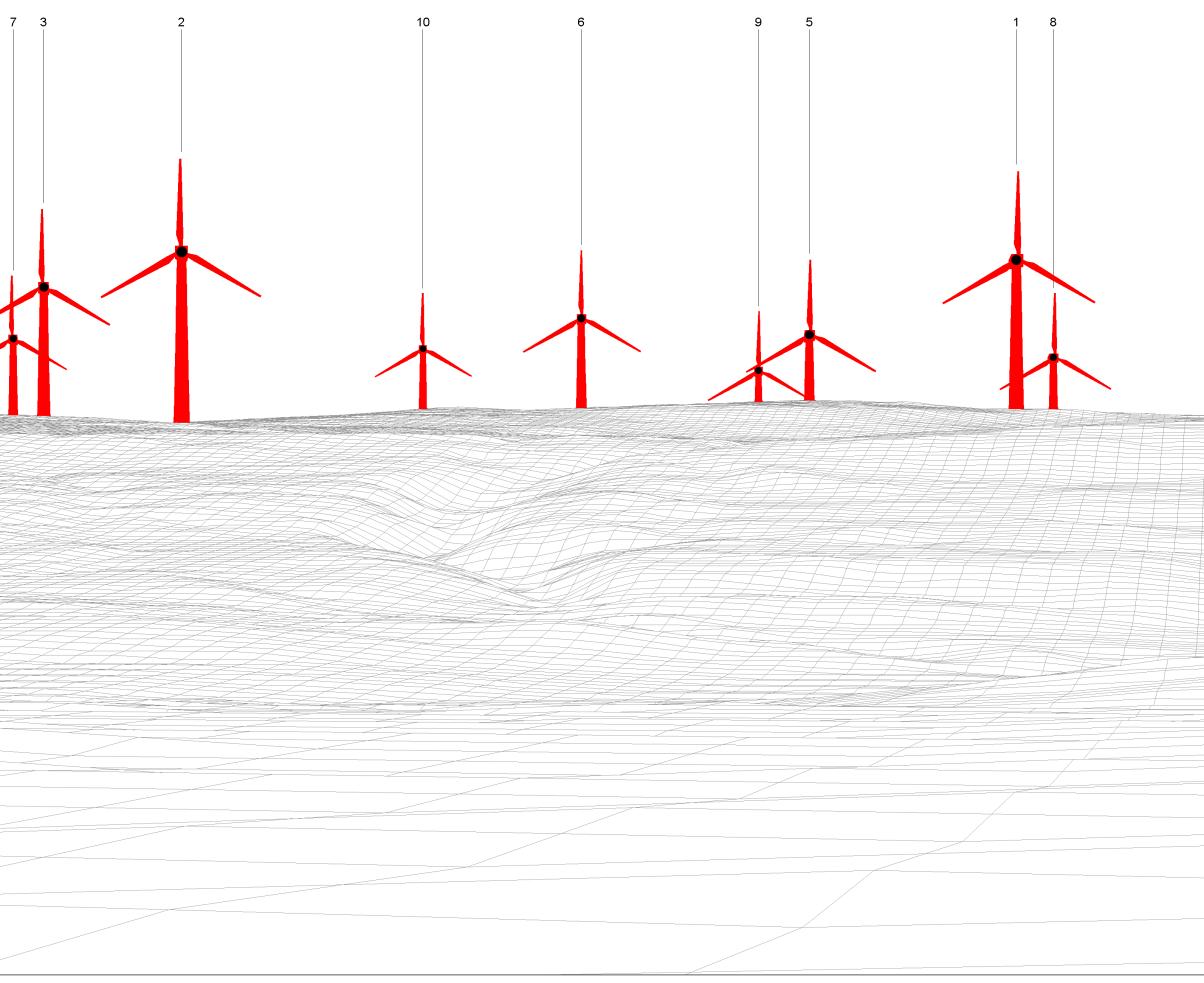

Figure: 5.17b Viewpoint 2: Minor road (John Muir Way/NCR 7) north of site Vale of Leven Wind Farm © Crown copyright, All rights reserved (2023). Licence number 0100031673

| Wröline drawing | <b>OS reference:</b> 242574 E 683486 N | Horizontal field of view: | 53.5° (planar projection) | Camera: | Canon EOS 6D MKII<br>Canon EF 50mm f/1.4 | • Turk |
|-----------------|----------------------------------------|---------------------------|---------------------------|---------|------------------------------------------|--------|
|                 | Wireline drawing                       |                           |                           |         |                                          |        |
|                 |                                        |                           |                           |         |                                          |        |
|                 |                                        |                           |                           |         |                                          |        |
|                 |                                        |                           |                           |         |                                          |        |
|                 |                                        |                           |                           |         |                                          |        |
|                 |                                        |                           |                           |         |                                          |        |
|                 |                                        |                           |                           |         |                                          |        |
|                 |                                        |                           |                           |         |                                          |        |
|                 |                                        |                           |                           |         |                                          |        |
|                 |                                        |                           |                           |         |                                          |        |
|                 |                                        |                           |                           |         |                                          |        |
|                 |                                        |                           |                           |         |                                          |        |
|                 |                                        |                           |                           |         |                                          |        |
|                 |                                        |                           |                           |         |                                          |        |
|                 |                                        |                           |                           |         |                                          |        |
|                 |                                        |                           |                           |         |                                          |        |
|                 |                                        |                           |                           |         |                                          |        |
|                 |                                        |                           |                           |         |                                          |        |
|                 |                                        |                           |                           |         |                                          |        |
|                 |                                        |                           | -                         |         |                                          |        |
|                 |                                        |                           |                           |         |                                          |        |
|                 |                                        |                           |                           |         |                                          |        |
|                 |                                        |                           |                           |         |                                          |        |
|                 |                                        |                           |                           |         |                                          |        |
|                 |                                        |                           |                           |         |                                          |        |
|                 |                                        |                           |                           |         |                                          |        |
|                 |                                        |                           |                           |         |                                          |        |
|                 |                                        |                           |                           |         |                                          |        |
| 4               |                                        |                           |                           | 4       |                                          |        |

## View flat at a comfortable arm's length Figure: 5.17c

Viewpoint 2: Minor road (John Muir Way/NCR 7) north of site © Crown copyright, All rights reserved (2023). Licence number 0100031673

 
 OS reference:
 242574 E 683486 N

 Eye level:
 77.9 mAOD
Direction of view: 165° Nearest turbine: 2.89 km

Horizontal field of view:53.5° (planar projection)Principal distance:812.5 mm Paper size: Correct printed image size: 820 x 260 mm

812.5 mm 841 x 297 mm (half A1)

Camera:Canon EOS 6D MKIILens:Canon EF 50mm f/1.4Camera height:1.5 m Date and time: 29.07.2022 16:10

Figure: 5.17d Viewpoint 2: Minor road (John Muir Way/NCR 7) north of site © Crown copyright, All rights reserved (2023). Licence number 0100031673