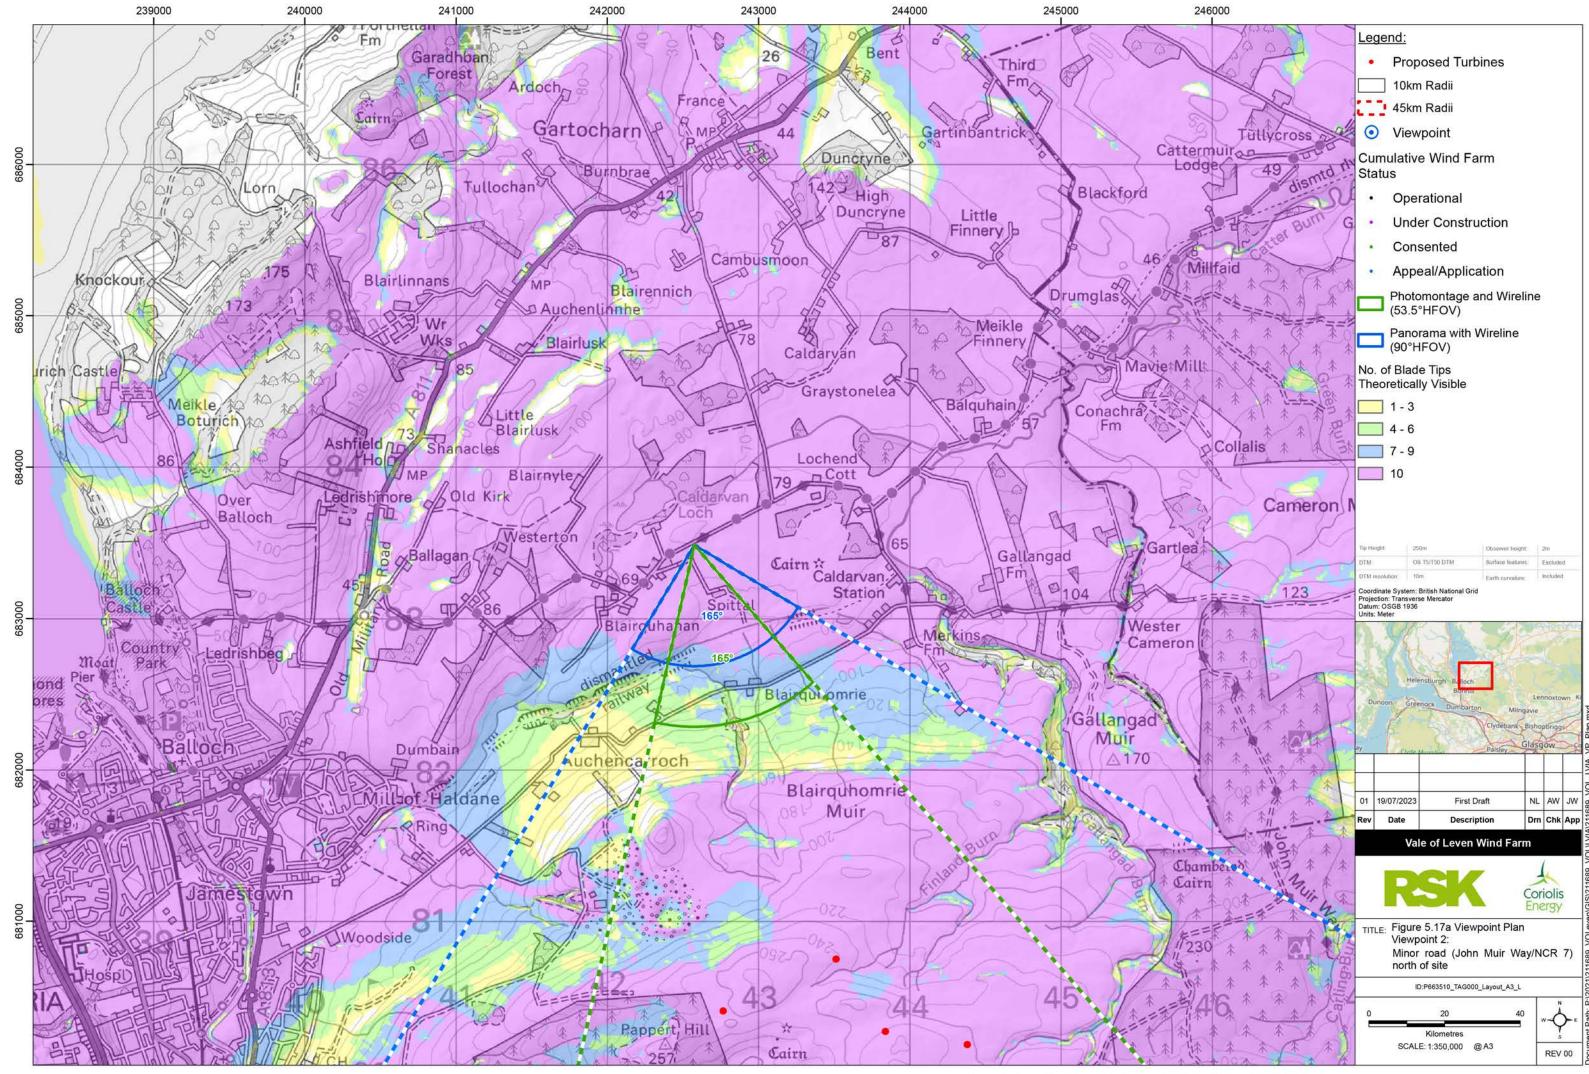

Cumulative Wind Farms and Location Plan 1:470,000 Scale

Viewpoint Location Plan with Horizontal Field of View 1:25,000 Scale

**OS reference:** 242574 E 683486 N Eye level: 77.9 mAOD Direction of view: 165° Nearest turbine: 2.89 km

Horizontal field of view: 90° (cylindrical projection) Principal distance: Paper size: Correct printed image size: 820 x 130 mm

522 mm 841 x 297 mm (half A1)

Camera: Canon EOS 6D MKII Lens: Canon EF 50mm f/1.4 Camera height: 1.5 m Date and time: 29.07.2022 16:10

Figure: 5.17b Viewpoint 2: Minor road (John Muir Way/NCR 7) north of site Vale of Leven Wind Farm © Crown copyright, All rights reserved (2023). Licence number 0100031673

| Wröline drawing | <b>OS reference:</b> 242574 E 683486 N | Horizontal field of view: | 53.5° (planar projection) | Camera: | Canon EOS 6D MKII<br>Canon EF 50mm f/1.4 | • Turk |
|-----------------|----------------------------------------|---------------------------|---------------------------|---------|------------------------------------------|--------|
|                 | Wireline drawing                       |                           |                           |         |                                          |        |
|                 |                                        |                           |                           |         |                                          |        |
|                 |                                        |                           |                           |         |                                          |        |
|                 |                                        |                           |                           |         |                                          |        |
|                 |                                        |                           |                           |         |                                          |        |
|                 |                                        |                           |                           |         |                                          |        |
|                 |                                        |                           |                           |         |                                          |        |
|                 |                                        |                           |                           |         |                                          |        |
|                 |                                        |                           |                           |         |                                          |        |
|                 |                                        |                           |                           |         |                                          |        |
|                 |                                        |                           |                           |         |                                          |        |
|                 |                                        |                           |                           |         |                                          |        |
|                 |                                        |                           |                           |         |                                          |        |
|                 |                                        |                           |                           |         |                                          |        |
|                 |                                        |                           |                           |         |                                          |        |
|                 |                                        |                           |                           |         |                                          |        |
|                 |                                        |                           |                           |         |                                          |        |
|                 |                                        |                           |                           |         |                                          |        |
|                 |                                        |                           |                           |         |                                          |        |
|                 |                                        |                           | -                         |         |                                          |        |
|                 |                                        |                           |                           |         |                                          |        |
|                 |                                        |                           |                           |         |                                          |        |
|                 |                                        |                           |                           |         |                                          |        |
|                 |                                        |                           |                           |         |                                          |        |
|                 |                                        |                           |                           |         |                                          |        |
|                 |                                        |                           |                           |         |                                          |        |
|                 |                                        |                           |                           |         |                                          |        |
|                 |                                        |                           |                           |         |                                          |        |
| 4               |                                        |                           |                           | 4       |                                          |        |