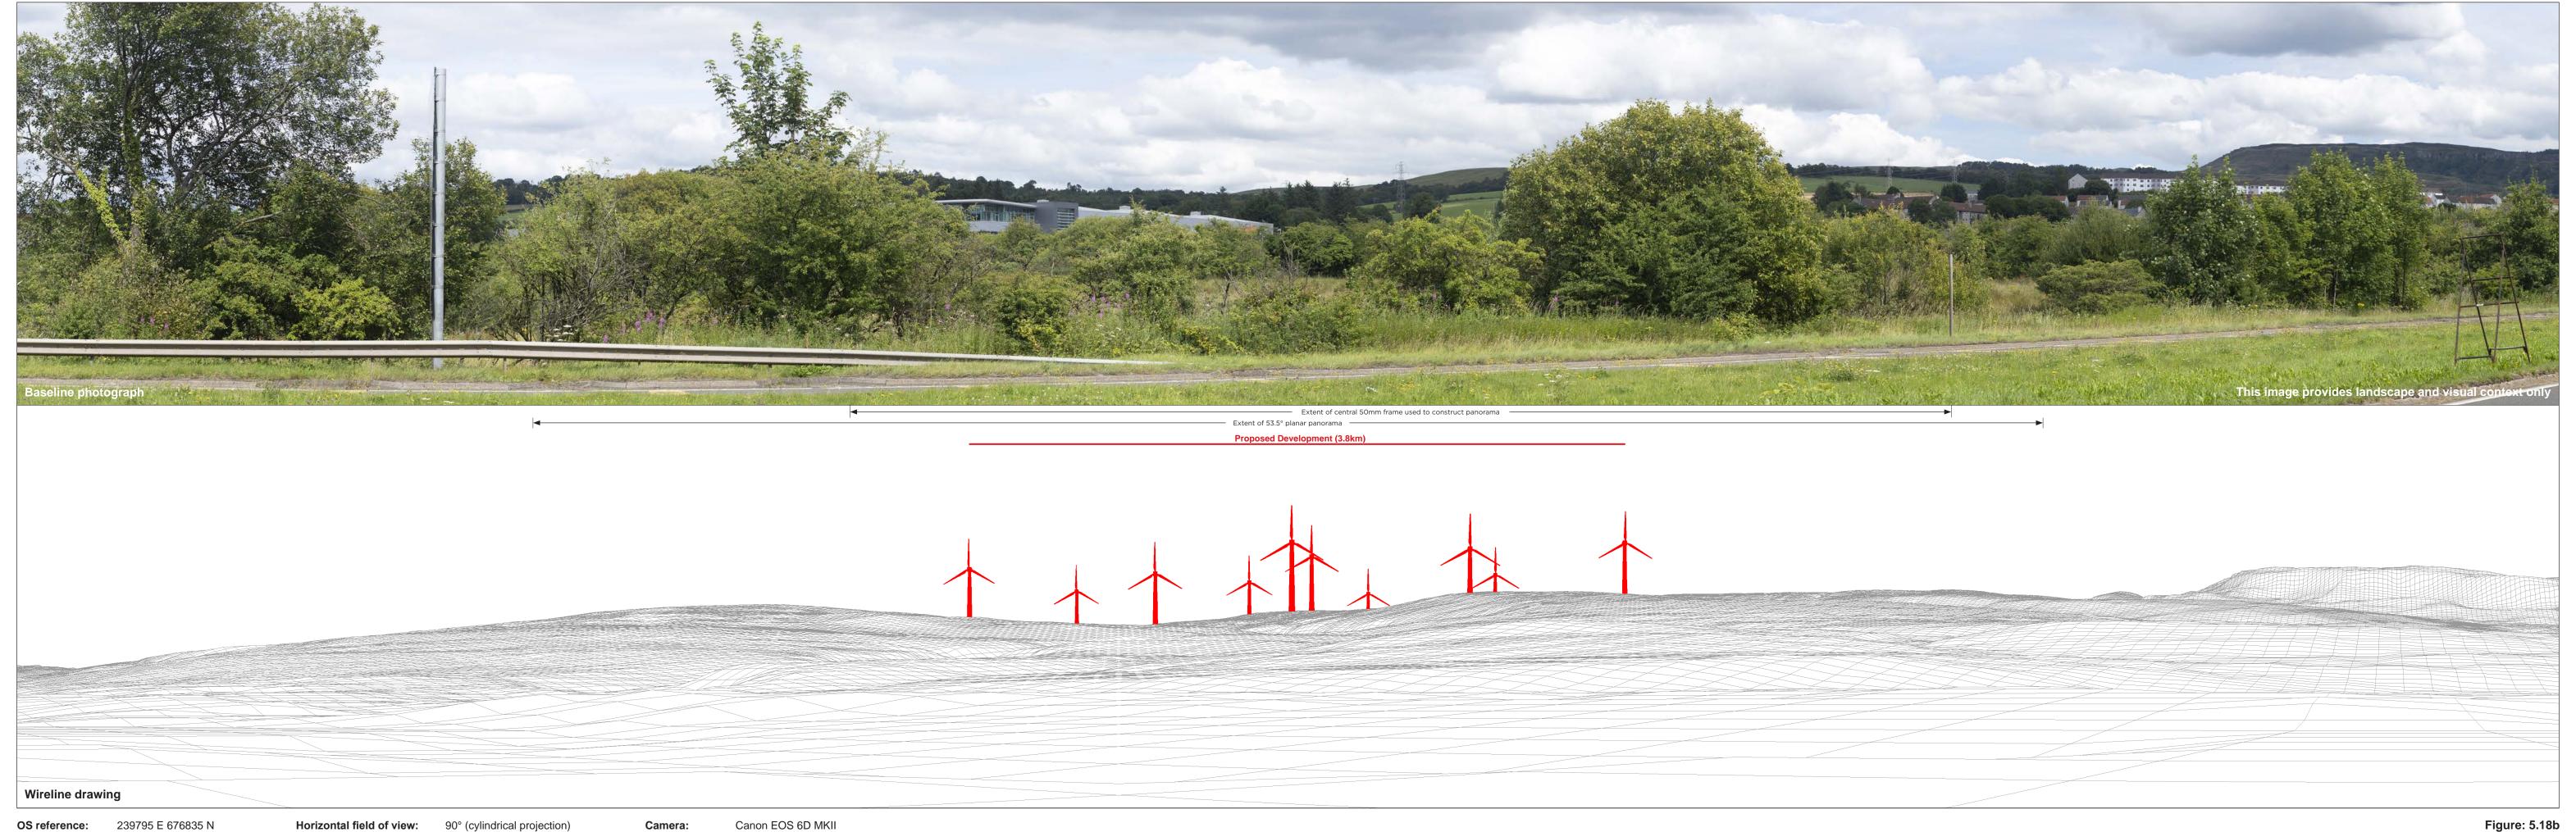

812.5 mm 841 x 297 mm (half A1) Paper size: Correct printed image size: 820 x 260 mm

Camera: Canon EOS 6D MKII
Lens: Canon EF 50mm f/1.4
Camera height: 1.5 m **Date and time:** 27.07.2022 13:25

Viewpoint 3: A82 near Bellsmyre Roundabout (A813 junction) Vale of Leven Wind Farm © Crown copyright, All rights reserved (2023). Licence number 0100031673

**OS reference:** 239795 E 676835 N Eye level: 8.1 mAOD
Direction of view: 51°
Nearest turbine: 3.84 km 8.1 mAOD

Horizontal field of view: 53.5° (planar projection)
Principal distance: 812.5 mm Paper size: Correct printed image size: 820 x 260 mm