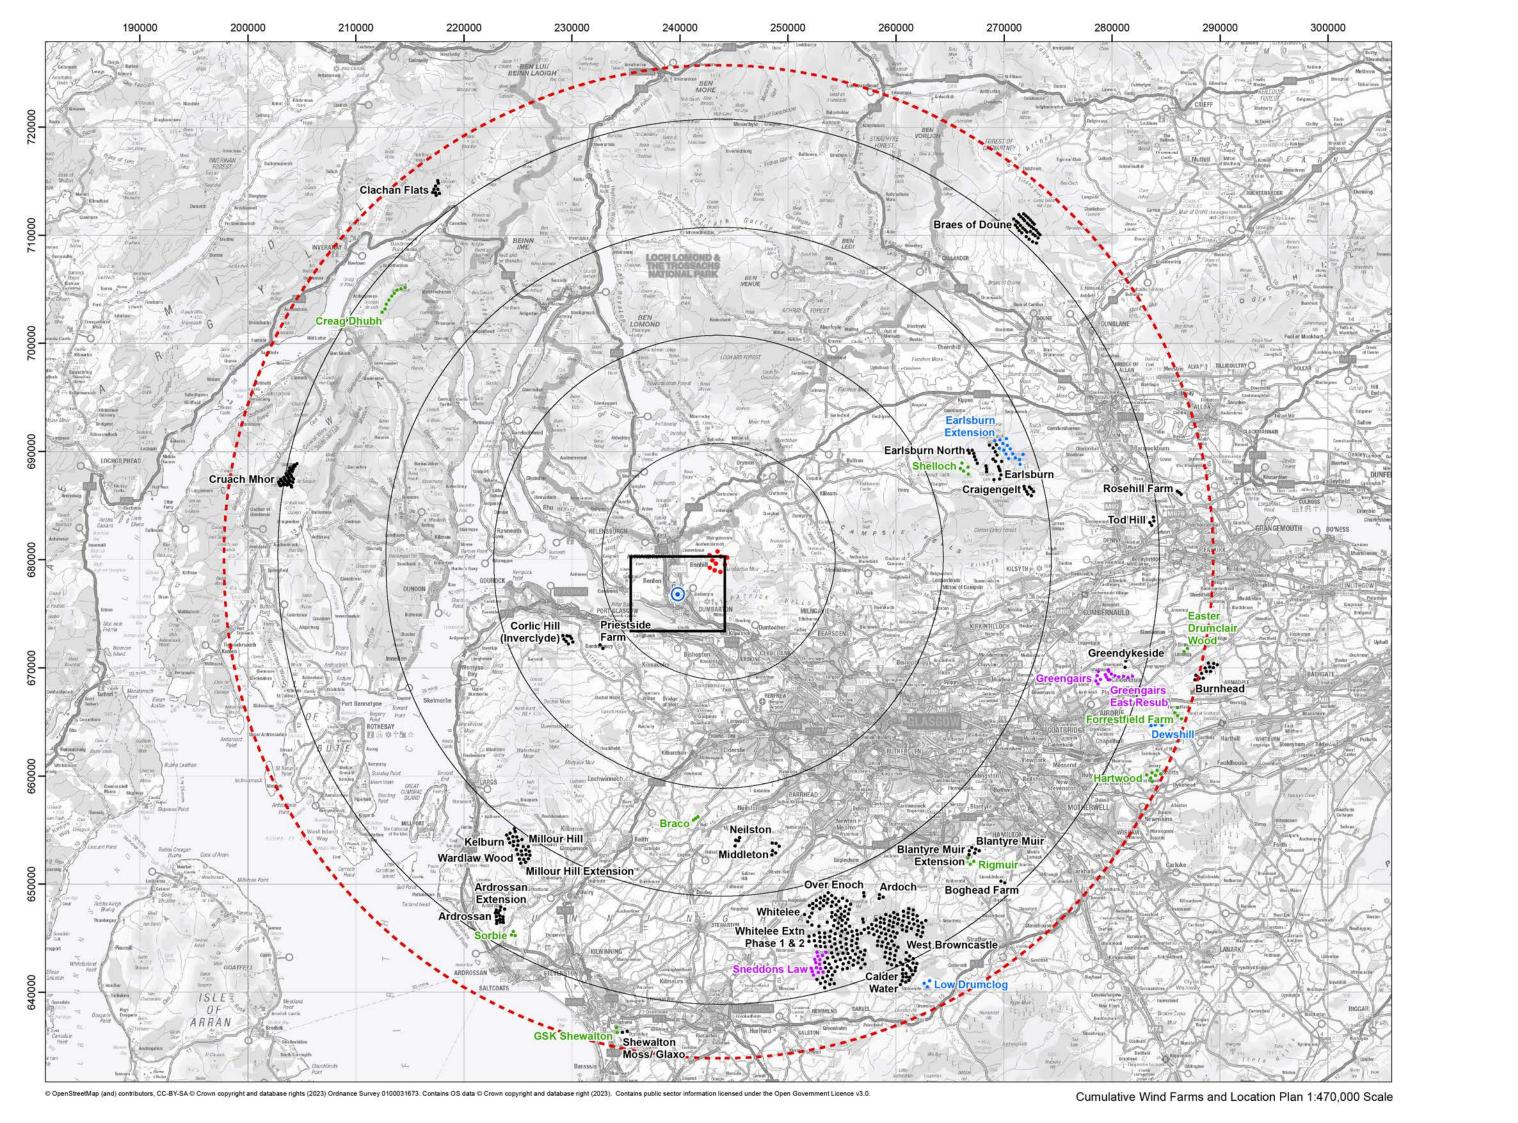

Eye level: 8.1 mAOD Direction of view: 51°

Nearest turbine: 3.84 km

Principal distance: 522 mm Paper size: 841 x 297 mm (half A1) Correct printed image size: 820 x 130 mm

Canon EOS 6D MKII Canon EF 50mm f/1.4 Camera height: 1.5 m

**Date and time:** 27.07.2022 13:25

Viewpoint 3: A82 near Bellsmyre Roundabout (A813 junction) Vale of Leven Wind Farm

© Crown copyright, All rights reserved (2023). Licence number 0100031673

OS reference: 239795 E 676835 N
Eye level: 8.1 mAOD
Direction of view: 51°
Nearest turbine: 3.84 km