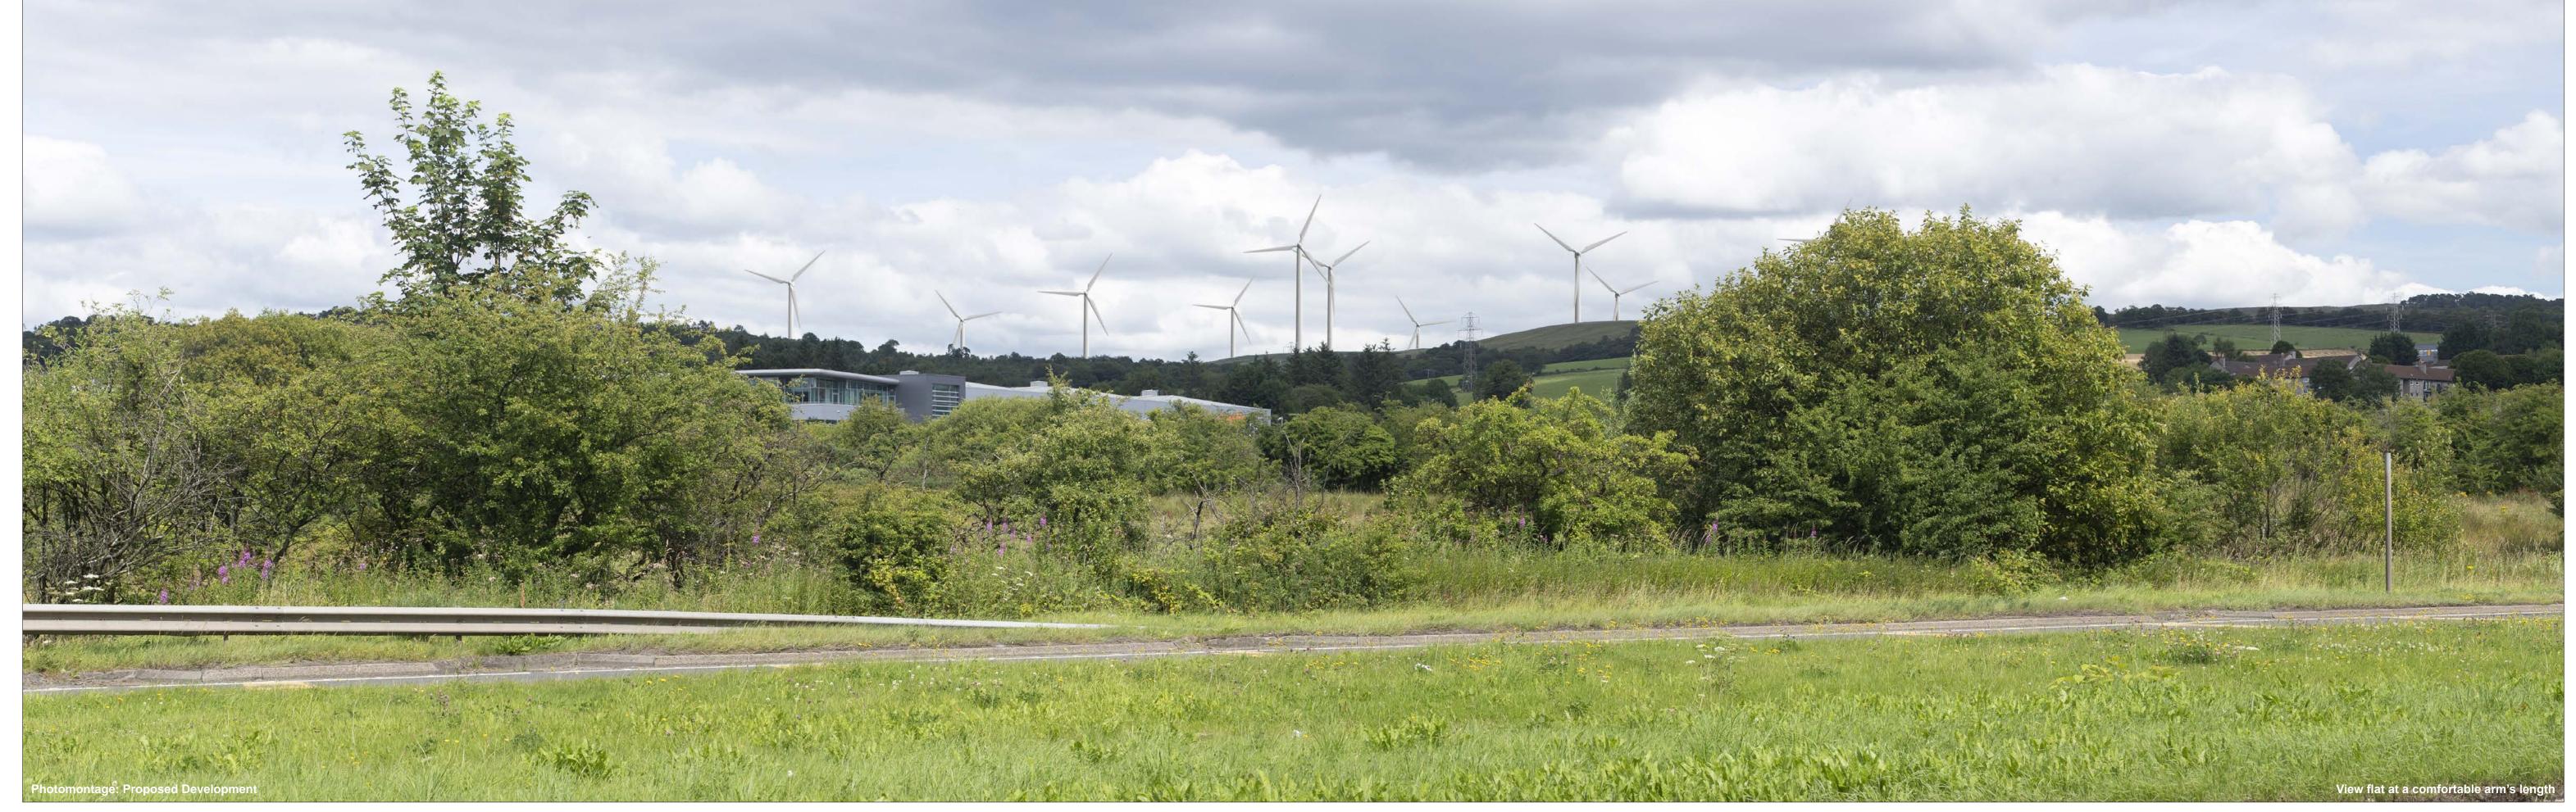

**Date and time:** 27.07.2022 13:25

Viewpoint 3: A82 near Bellsmyre Roundabout (A813 junction) Vale of Leven Wind Farm

© Crown copyright, All rights reserved (2023). Licence number 0100031673

OS reference: 239795 E 676835 N
Eye level: 8.1 mAOD
Direction of view: 51°
Nearest turbine: 3.84 km

812.5 mm 841 x 297 mm (half A1) Paper size: Correct printed image size: 820 x 260 mm

Camera: Canon EOS 6D MKII
Lens: Canon EF 50mm f/1.4
Camera height: 1.5 m **Date and time:** 27.07.2022 13:25

Viewpoint 3: A82 near Bellsmyre Roundabout (A813 junction) Vale of Leven Wind Farm © Crown copyright, All rights reserved (2023). Licence number 0100031673

**OS reference:** 239795 E 676835 N Eye level: 8.1 mAOD
Direction of view: 51°
Nearest turbine: 3.84 km 8.1 mAOD

Horizontal field of view: 53.5° (planar projection)
Principal distance: 812.5 mm Paper size: Correct printed image size: 820 x 260 mm

812.5 mm 841 x 297 mm (half A1)

Camera: Canon EOS 6D MKII
Lens: Canon EF 50mm f/1.4
Camera height: 1.5 m
Date and time: 27.07.2022 13:25

Figure: 5.18d Viewpoint 3: A82 near Bellsmyre Roundabout (A813 junction)

Vale of Leven Wind Farm
© Crown copyright, All rights reserved (2023). Licence number 0100031673