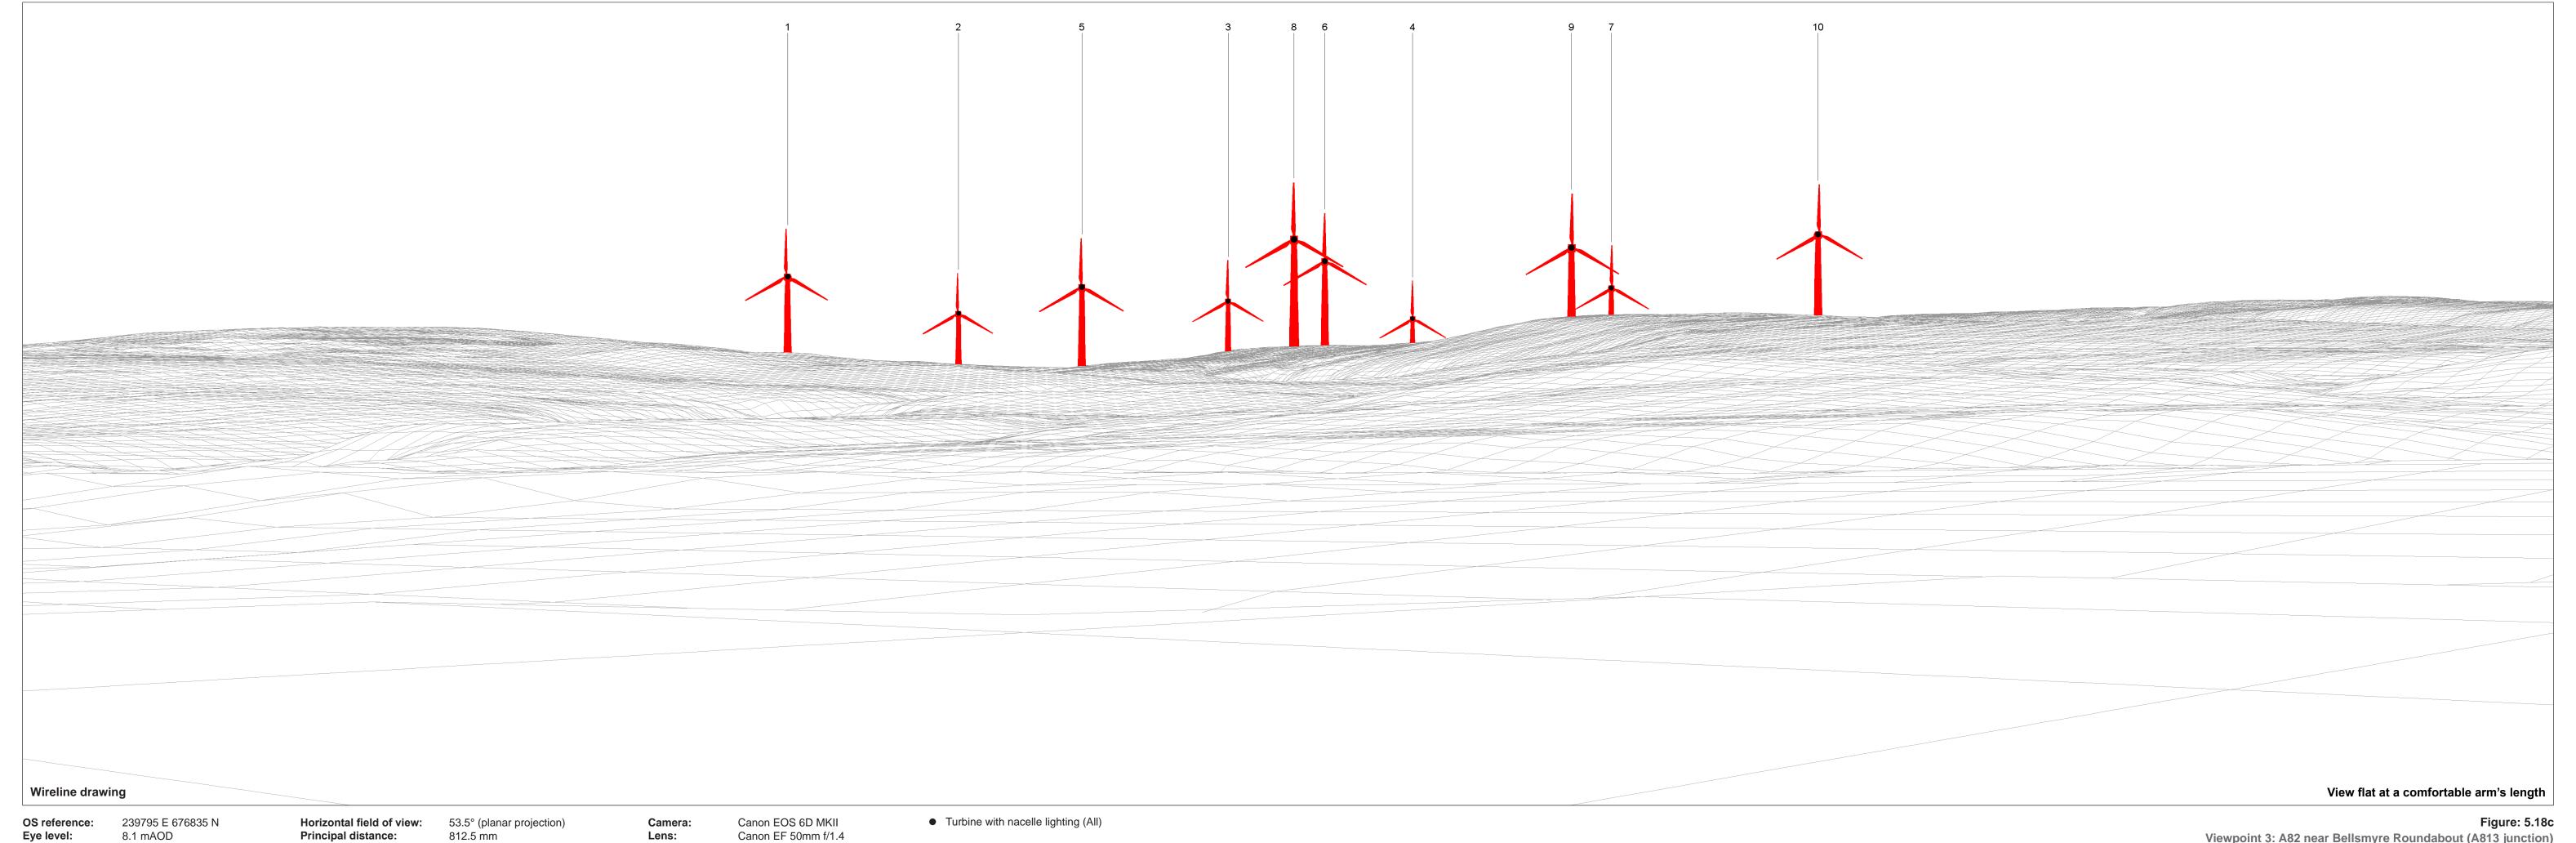

812.5 mm 841 x 297 mm (half A1)

Camera: Canon EOS 6D MKII
Lens: Canon EF 50mm f/1.4
Camera height: 1.5 m
Date and time: 27.07.2022 13:25

Figure: 5.18d Viewpoint 3: A82 near Bellsmyre Roundabout (A813 junction)

Vale of Leven Wind Farm
© Crown copyright, All rights reserved (2023). Licence number 0100031673