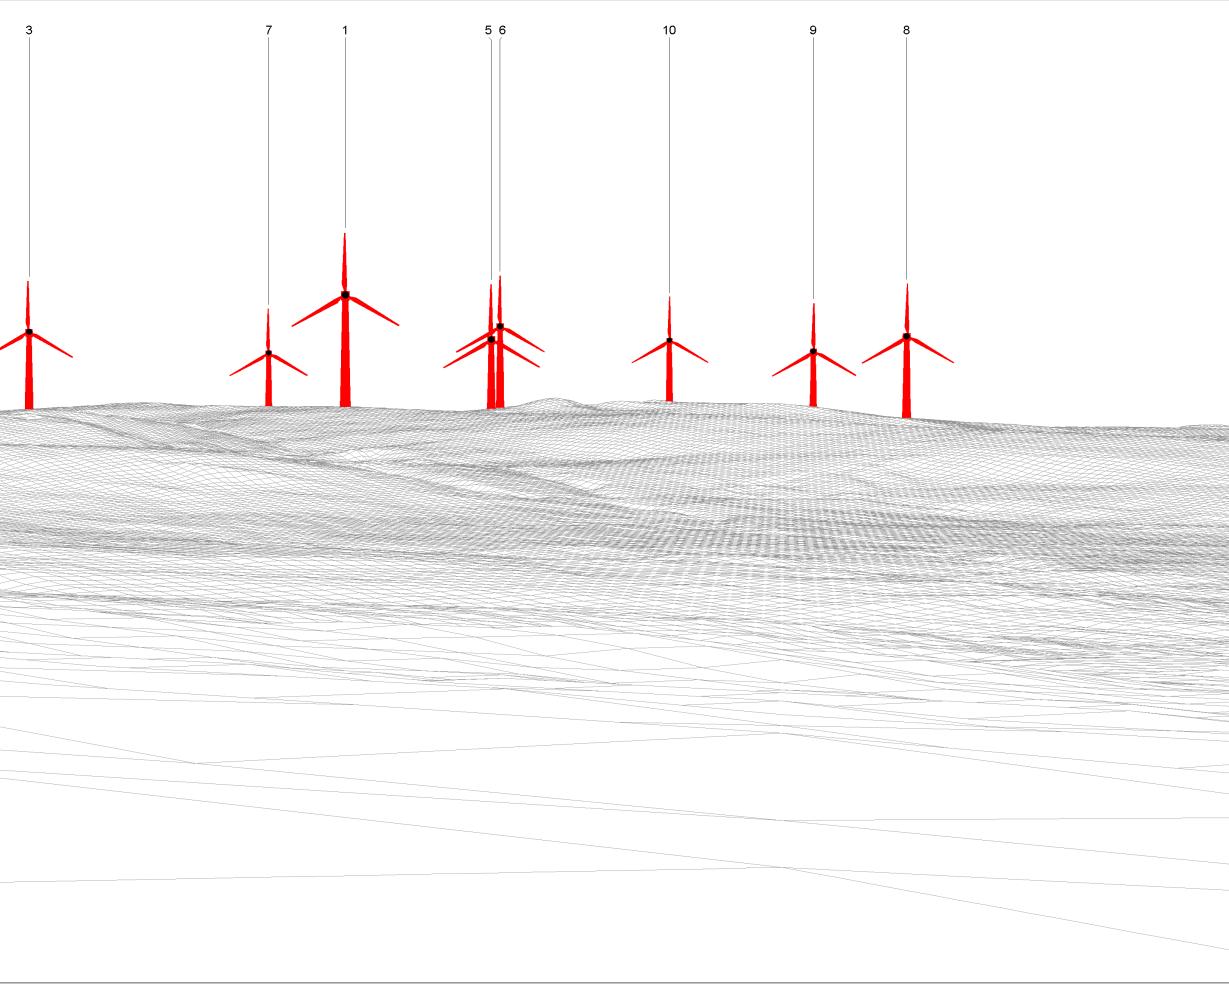

# Wireline drawing

 OS reference:
 239339 E 682981 N

 Eye level:
 56.6 mAOD

 Direction of view:
 128°

 Nearest turbine:
 4.28 km

Horizontal field of view: 53.5° (planar projection) Principal distance: Paper size: Correct printed image size: 820 x 260 mm

812.5 mm 841 x 297 mm (half A1)

Canon EOS 6D MKII Camera: Lens:Canon EF 50mm f/1.4Camera height:1.5 m Date and time: 27.07.2022 14:14