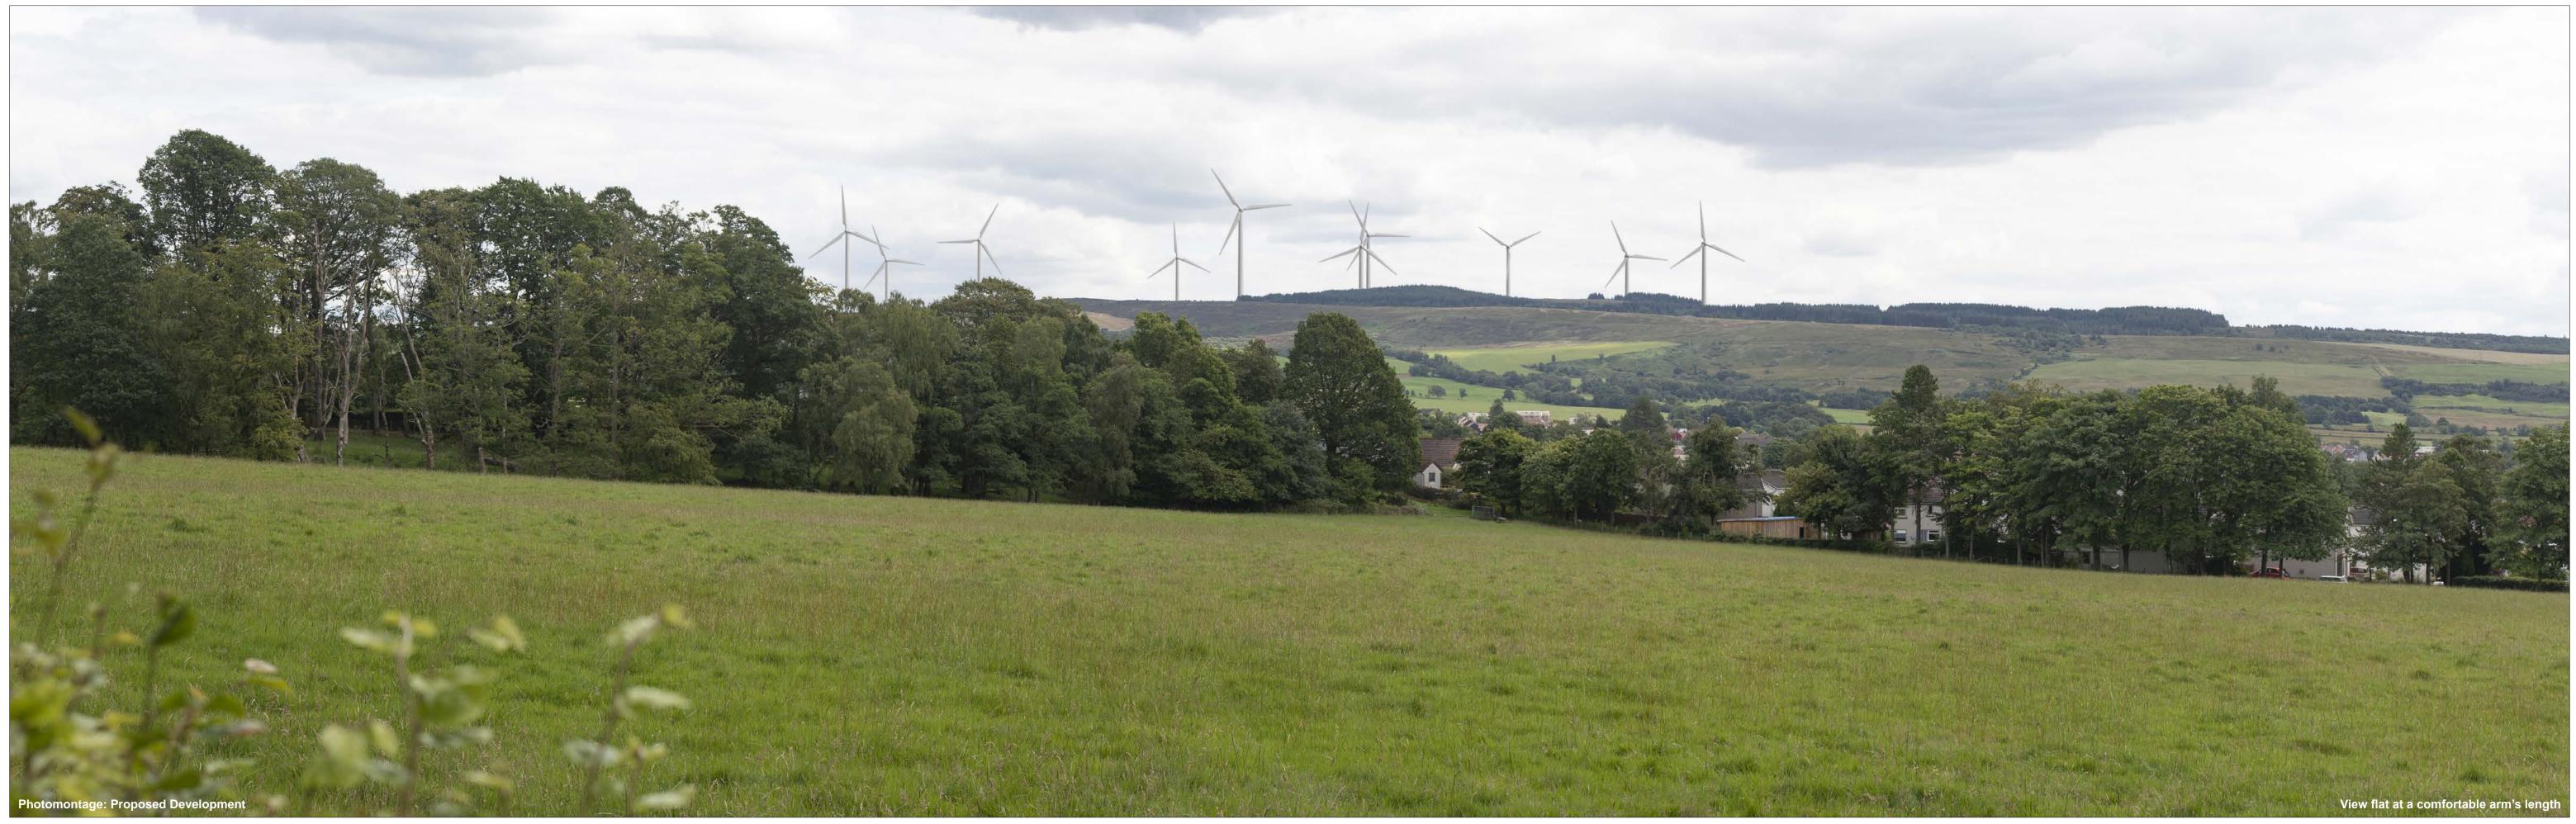

# Figure: 5.19d

Viewpoint 4: Balloch Country Park access road

Vale of Leven Wind Farm © Crown copyright, All rights reserved (2023). Licence number 0100031673

 OS reference:
 239339 E 682981 N

 Eye level:
 56.6 mAOD

 Direction of view:
 128°

 Nearest turbine:
 4.28 km

Horizontal field of view:53.5° (planar projection)Principal distance:812.5 mmPaper size:841 x 297 mm (half A1) Correct printed image size: 820 x 260 mm

Camera:Canon EOS 6D MKIILens:Canon EF 50mm f/1.4Camera height:1.5 mDate and time:27.07.2022 14:14

Figure: 5.19e Viewpoint 4: Balloch Country Park access road © Crown copyright, All rights reserved (2023). Licence number 0100031673