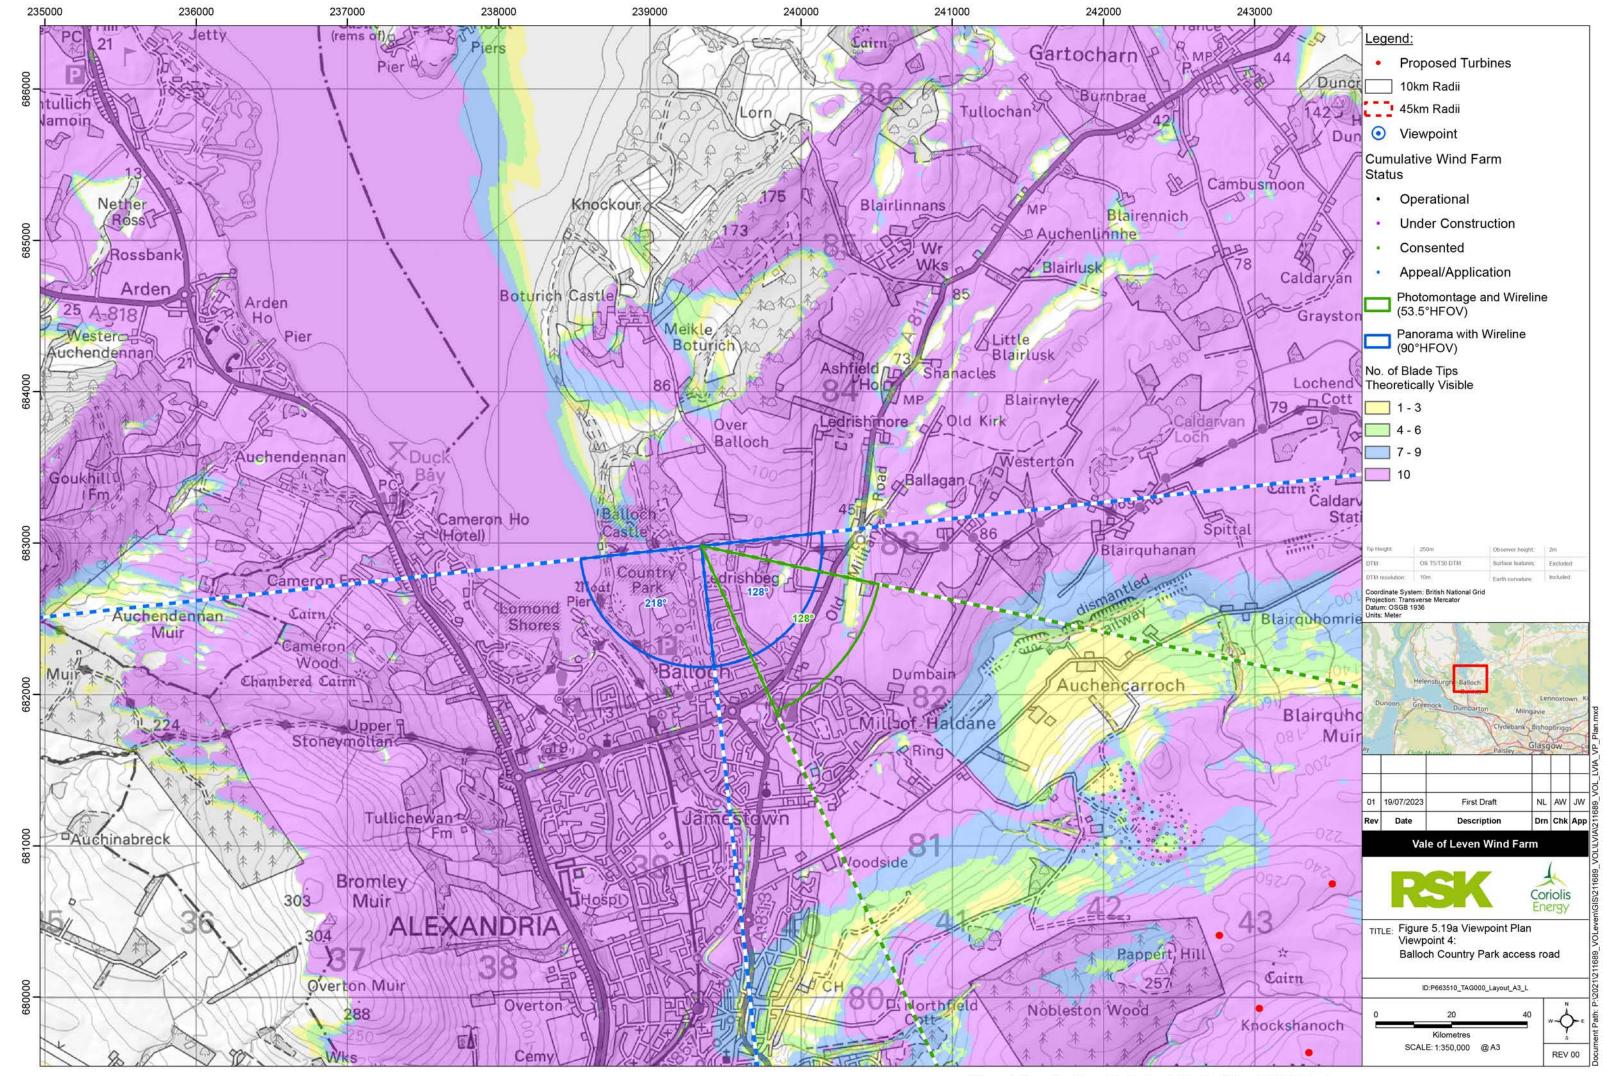

Cumulative Wind Farms and Location Plan 1:470,000 Scale

Viewpoint Location Plan with Horizontal Field of View 1:25,000 Scale

56.6 mAOD Direction of view: 128° Nearest turbine: 4.28 km

Principal distance: Paper size: Correct printed image size: 820 x 130 mm

522 mm 841 x 297 mm (half A1)

Camera:Canon EOS 6D MKIILens:Canon EF 50mm f/1.4Camera height:1.5 m Date and time: 27.07.2022 14:14

Viewpoint 4: Balloch Country Park access road Vale of Leven Wind Farm © Crown copyright, All rights reserved (2023). Licence number 0100031673