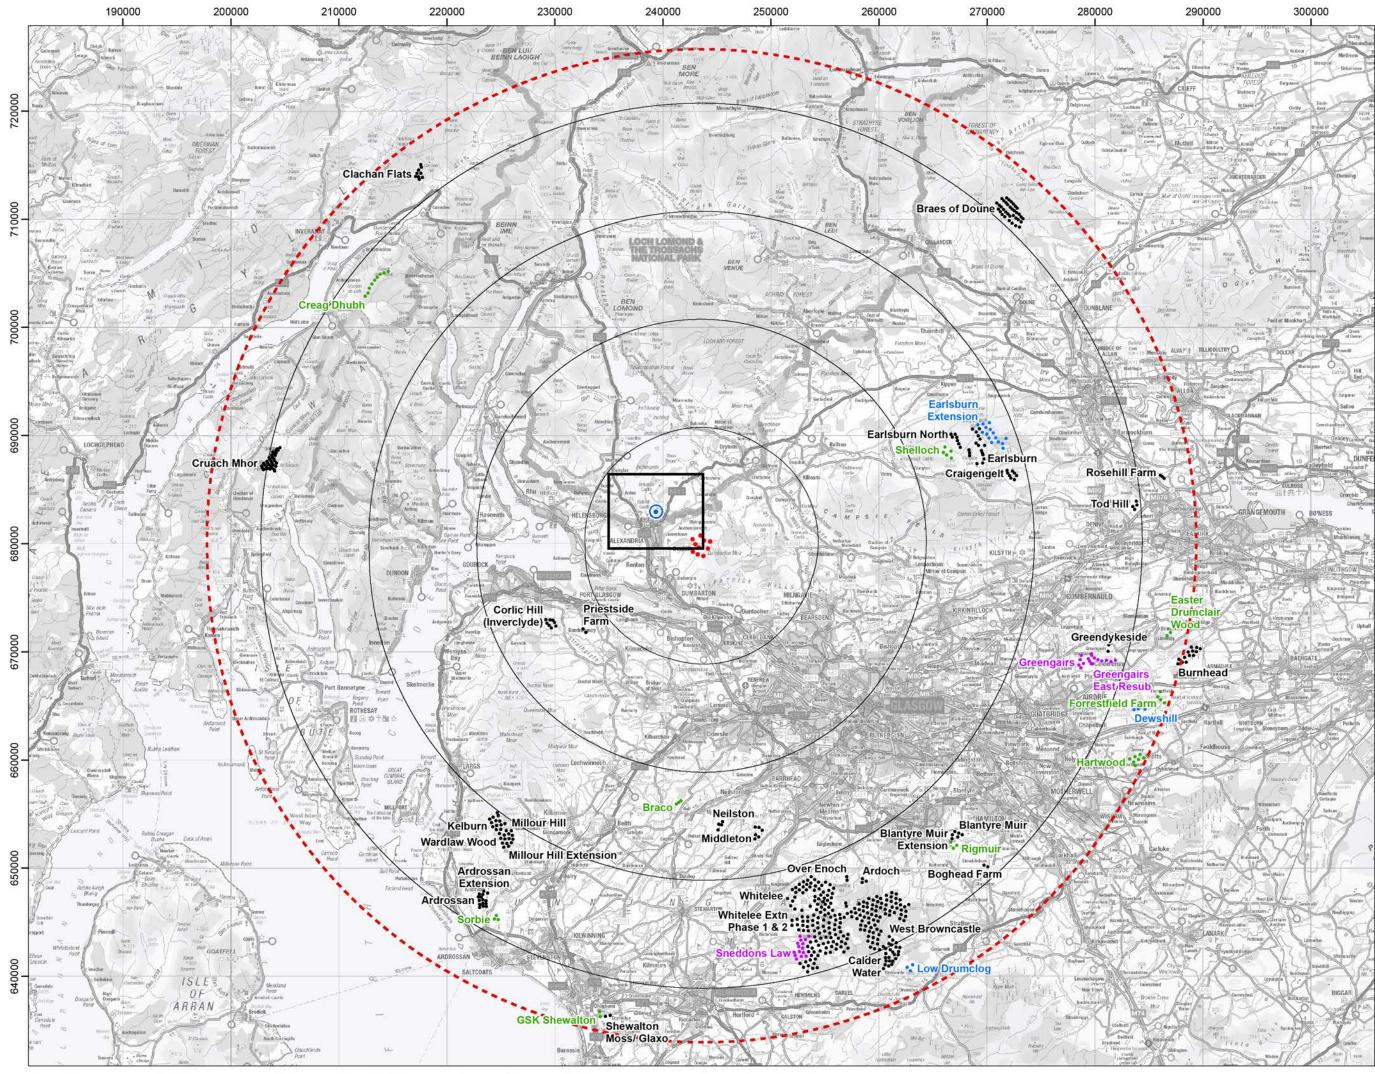

© OpenStreetMap (and) contributors, CC-BY-SA 🛛 Crown copyright and database rights (2023) Ordnance Survey 0100031673. Contains OS data 🗠 Crown copyright and database right (2023). Contains public sector information licensed under the Open Government Licence v3.0

Cumulative Wind Farms and Location Plan 1:470,000 Scale

Viewpoint Location Plan with Horizontal Field of View 1:25,000 Scale

56.6 mAOD Direction of view: 128° Nearest turbine: 4.28 km

Principal distance: Paper size: Correct printed image size: 820 x 130 mm