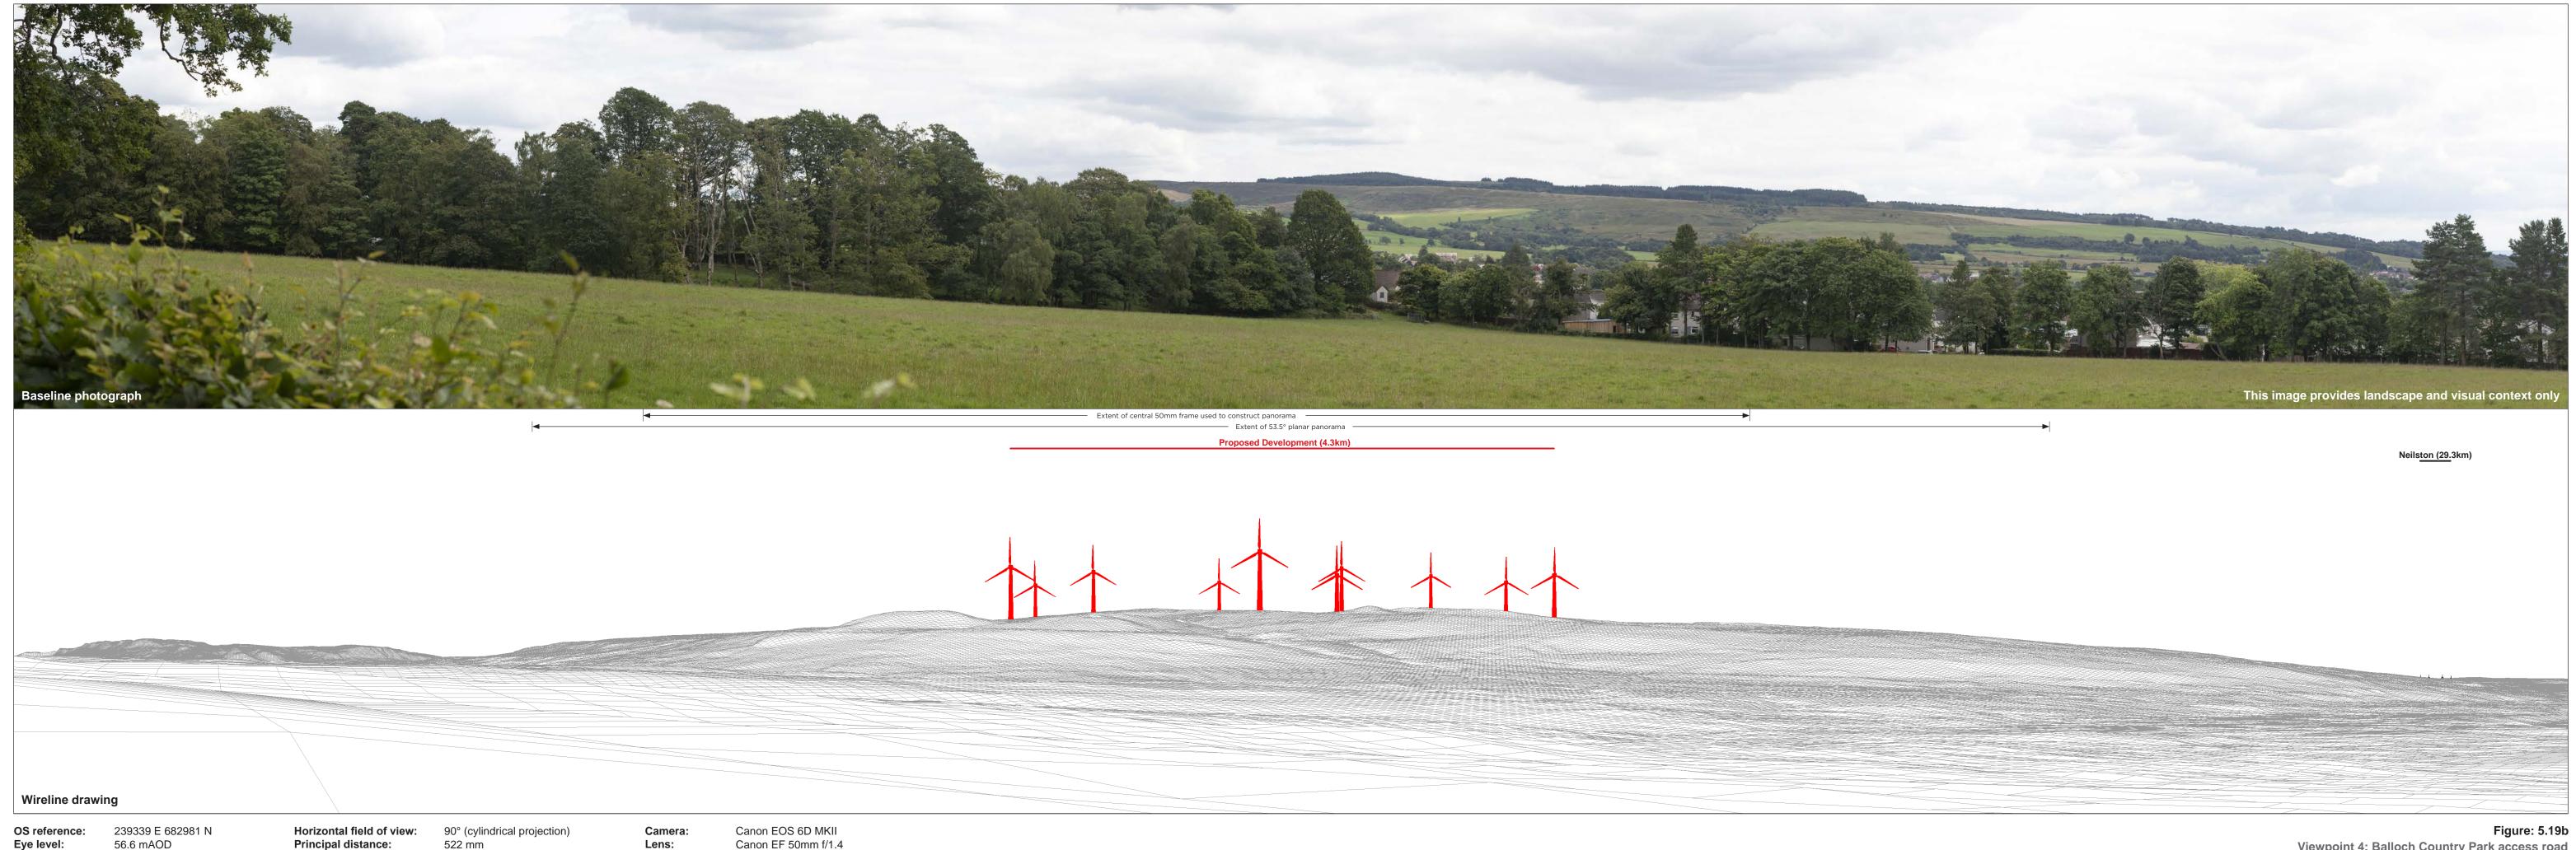

# Wireline drawing

 OS reference:
 239339 E 682981 N

 Eye level:
 56.6 mAOD

 Direction of view:
 128°

 Nearest turbine:
 4.28 km

Horizontal field of view: 53.5° (planar projection) Principal distance: Paper size: Correct printed image size: 820 x 260 mm

812.5 mm 841 x 297 mm (half A1)

Canon EOS 6D MKII Camera: Lens:Canon EF 50mm f/1.4Camera height:1.5 m Date and time: 27.07.2022 14:14

# Figure: 5.19d

Viewpoint 4: Balloch Country Park access road

Vale of Leven Wind Farm © Crown copyright, All rights reserved (2023). Licence number 0100031673

 OS reference:
 239339 E 682981 N

 Eye level:
 56.6 mAOD