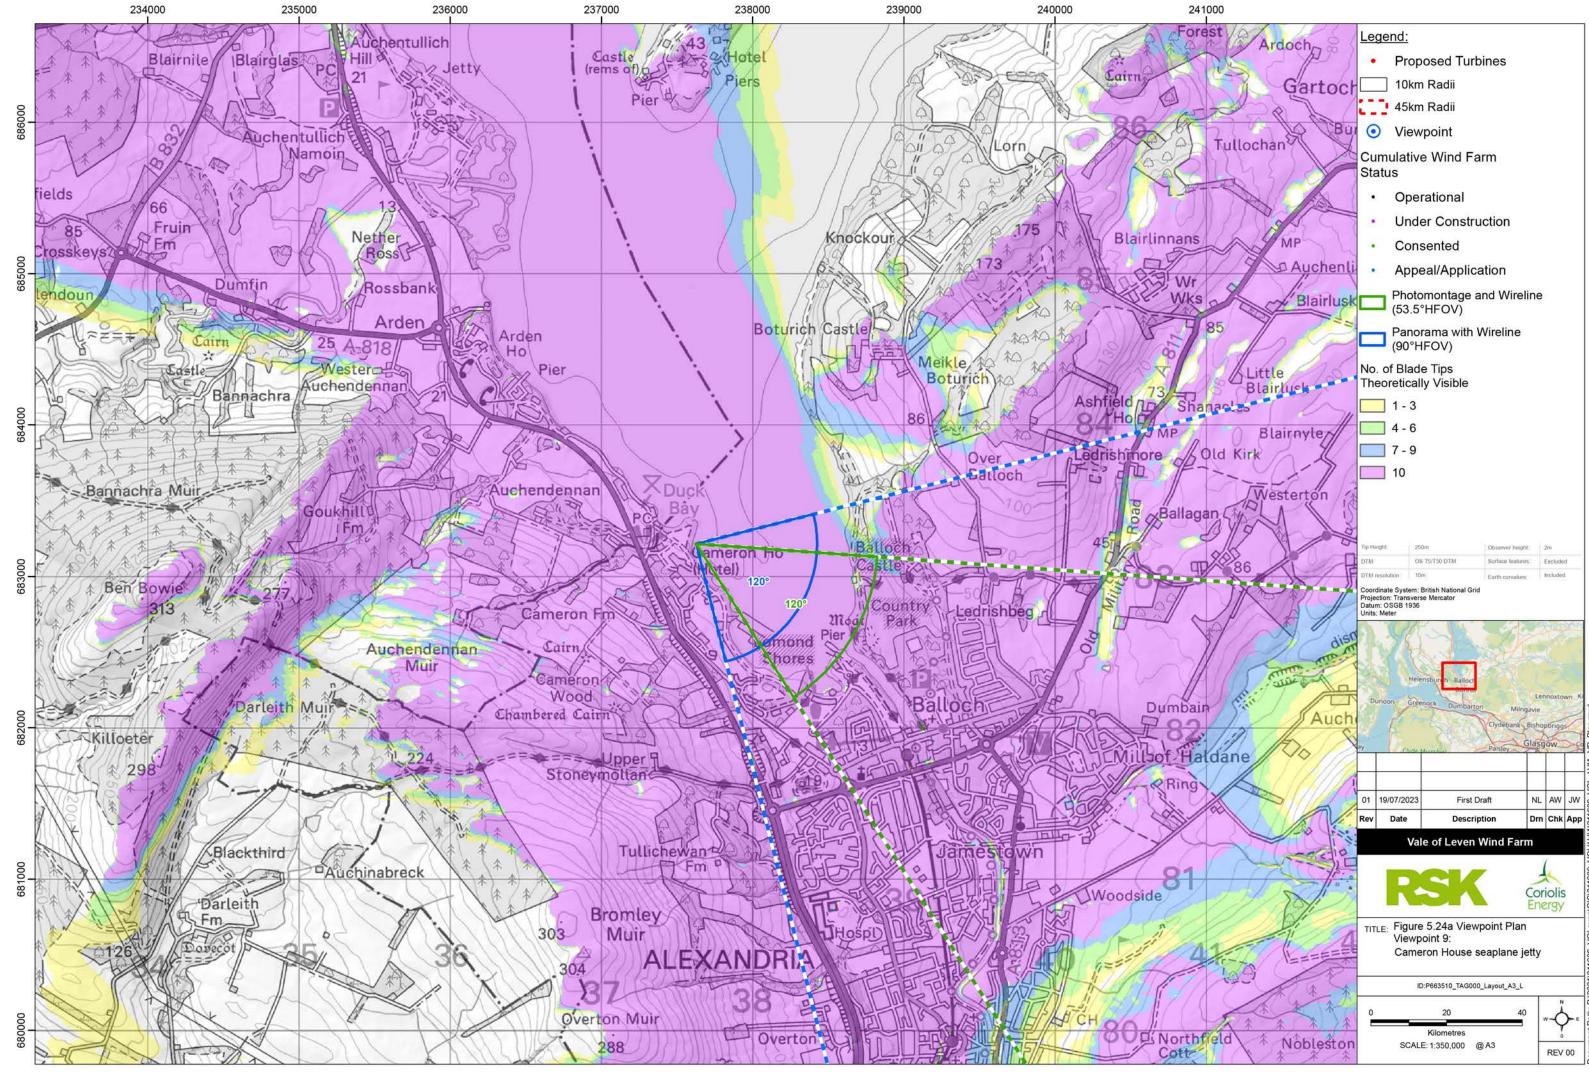

Cumulative Wind Farms and Location Plan 1:470,000 Scale

Viewpoint Location Plan with Horizontal Field of View 1:25,000 Scale

Camera height: 1.5 m

Date and time: 08.03.2023 17:15

Correct printed image size: 820 x 130 mm