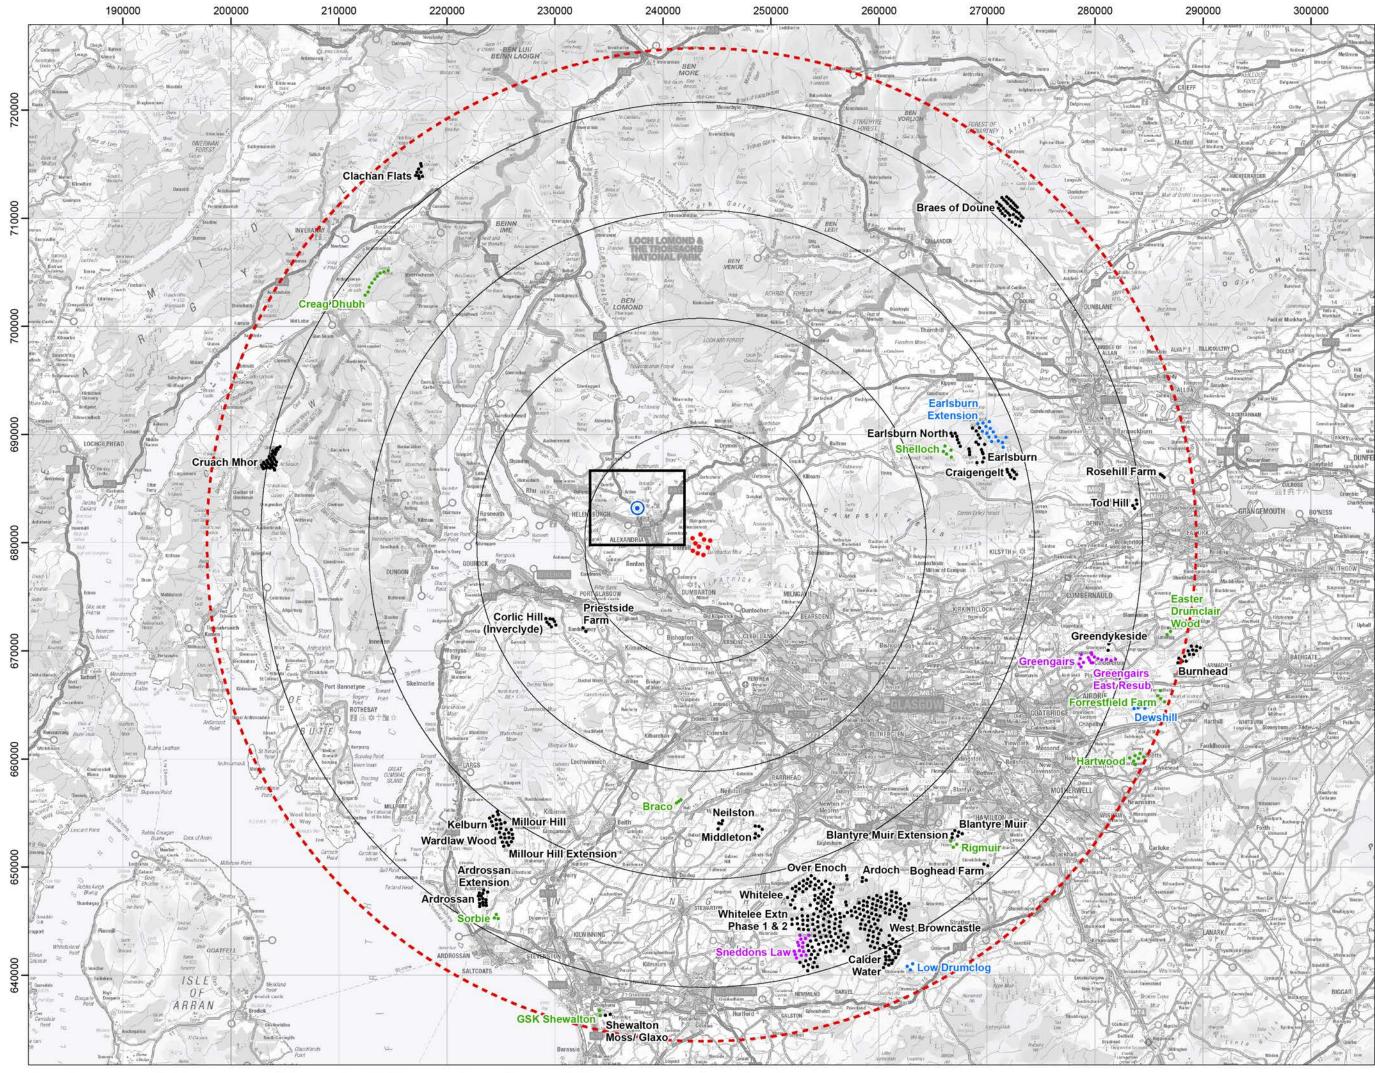

© OpenStreetMap (and) contributors, CC-BY-SA © Crown copyright and database rights (2023) Ordnance Survey 0100031673. Contains OS data © Crown copyright and database right (2023). Contains public sector information licensed under the Open Government Licence v3.0

Cumulative Wind Farms and Location Plan 1:470,000 Scale

Viewpoint Location Plan with Horizontal Field of View 1:25,000 Scale

Camera height: 1.5 m

Date and time: 08.03.2023 17:15

Correct printed image size: 820 x 130 mm