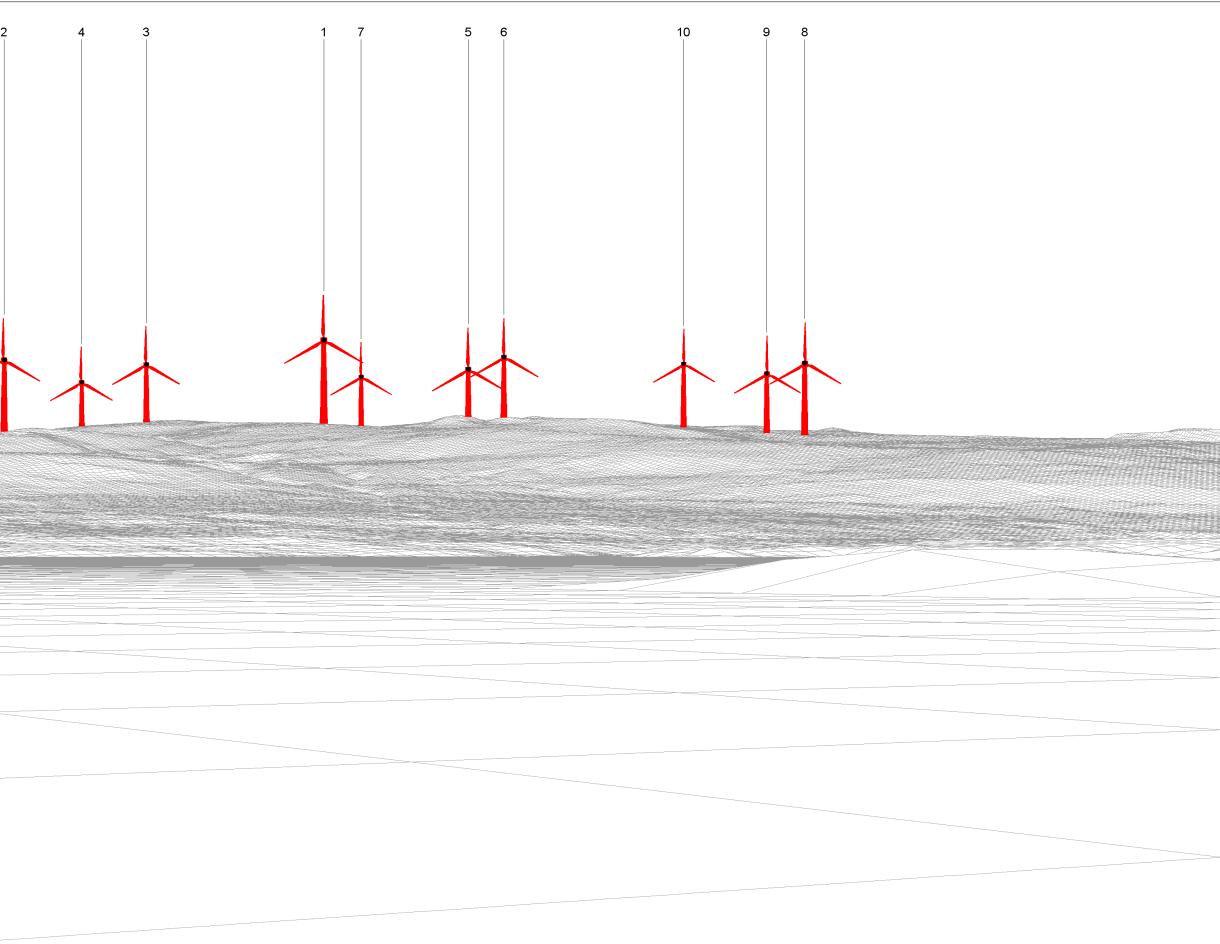

Nearest turbine: 5.85 km

Viewpoint 9: Cameron House seaplane jetty Vale of Leven Wind Farm © Crown copyright, All rights reserved (2023). Licence number 0100031673

| <b>OS reference:</b> 237626 E 683214 N | Horizontal field of view: | 53.5° (planar projection) | Camera: | Canon EOS 5D MKII | <ul> <li>Turk</li> </ul> |
|----------------------------------------|---------------------------|---------------------------|---------|-------------------|--------------------------|
| Wireline drawing                       |                           |                           |         |                   |                          |
|                                        |                           |                           |         |                   |                          |
|                                        |                           |                           |         |                   |                          |
|                                        |                           |                           |         |                   |                          |
|                                        |                           |                           |         |                   |                          |
|                                        |                           |                           |         |                   |                          |
|                                        |                           |                           |         |                   |                          |
|                                        |                           |                           |         |                   |                          |
|                                        |                           |                           |         |                   |                          |
|                                        |                           |                           |         |                   |                          |
|                                        |                           | FRITE                     |         |                   |                          |
|                                        |                           |                           |         |                   |                          |
|                                        |                           |                           |         |                   |                          |
|                                        |                           |                           |         |                   |                          |
|                                        |                           |                           |         |                   |                          |
|                                        |                           |                           |         |                   |                          |
|                                        |                           |                           |         |                   |                          |
|                                        |                           |                           |         |                   |                          |

View flat at a comfortable arm's length

Figure: 5.24c Viewpoint 9: Cameron House seaplane jetty © Crown copyright, All rights reserved (2023). Licence number 0100031673

 OS reference:
 237626 E 683214 N

 Eye level:
 7.9 mAOD

 Direction of view:
 120°

 Nearest turbine:
 5.85 km

Horizontal field of view:53.5° (planar projection)Principal distance:812.5 mmPaper size:841 x 297 mm (half A1) Principal distance:812.5 mmPaper size:841 x 297 mm (half A1)Correct printed image size:820 x 260 mm

Camera:Canon EOS 5D MKIILens:Canon EF 50mm f/1.4Camera height:1.5 mDate and time:08.03.2023 17:15

Figure: 5.24d Viewpoint 9: Cameron House seaplane jetty © Crown copyright, All rights reserved (2023). Licence number 0100031673