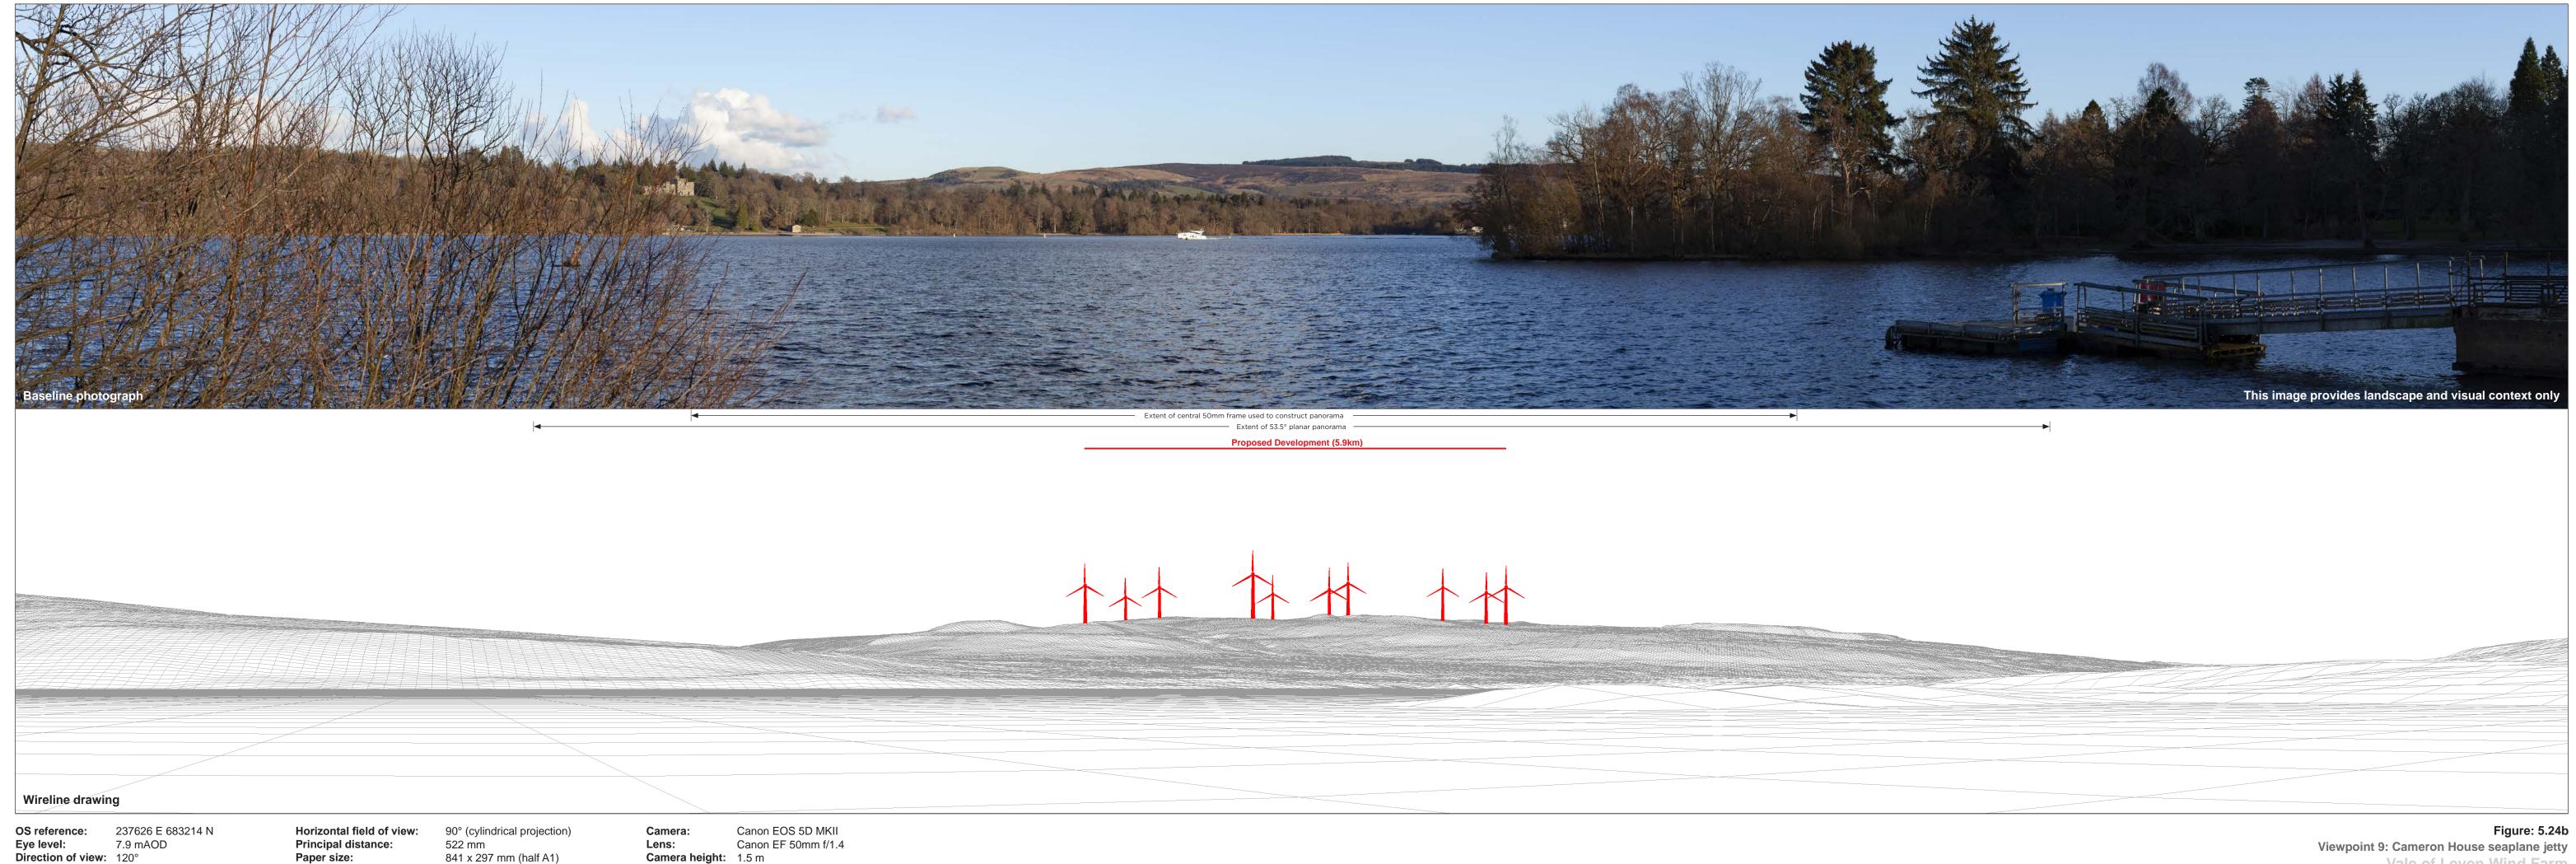

Nearest turbine: 5.85 km

Viewpoint 9: Cameron House seaplane jetty Vale of Leven Wind Farm © Crown copyright, All rights reserved (2023). Licence number 0100031673

| <b>OS reference:</b> 237626 E 683214 N | Horizontal field of view: | 53.5° (planar projection) | Camera: | Canon EOS 5D MKII | <ul> <li>Turk</li> </ul> |
|----------------------------------------|---------------------------|---------------------------|---------|-------------------|--------------------------|
| Wireline drawing                       |                           |                           |         |                   |                          |
|                                        |                           |                           |         |                   |                          |
|                                        |                           |                           |         |                   |                          |
|                                        |                           |                           |         |                   |                          |
|                                        |                           |                           |         |                   |                          |
|                                        |                           |                           |         |                   |                          |
|                                        |                           |                           |         |                   |                          |
|                                        |                           |                           |         |                   |                          |
|                                        |                           |                           |         |                   |                          |
|                                        |                           |                           |         |                   |                          |
|                                        |                           | FRITE                     |         |                   |                          |
|                                        |                           |                           |         |                   |                          |
|                                        |                           |                           |         |                   |                          |
|                                        |                           |                           |         |                   |                          |
|                                        |                           |                           |         |                   |                          |
|                                        |                           |                           |         |                   |                          |
|                                        |                           |                           |         |                   |                          |
|                                        |                           |                           |         |                   |                          |

View flat at a comfortable arm's length

Figure: 5.24c Viewpoint 9: Cameron House seaplane jetty © Crown copyright, All rights reserved (2023). Licence number 0100031673

 OS reference:
 237626 E 683214 N

 Eye level:
 7.9 mAOD

 Direction of view:
 120°

 Nearest turbine:
 5.85 km

Horizontal field of view:53.5° (planar projection)Principal distance:812.5 mmPaper size:841 x 297 mm (half A1) Principal distance:812.5 mmPaper size:841 x 297 mm (half A1)Correct printed image size:820 x 260 mm

Camera:Canon EOS 5D MKIILens:Canon EF 50mm f/1.4Camera height:1.5 mDate and time:08.03.2023 17:15

Figure: 5.24d Viewpoint 9: Cameron House seaplane jetty © Crown copyright, All rights reserved (2023). Licence number 0100031673