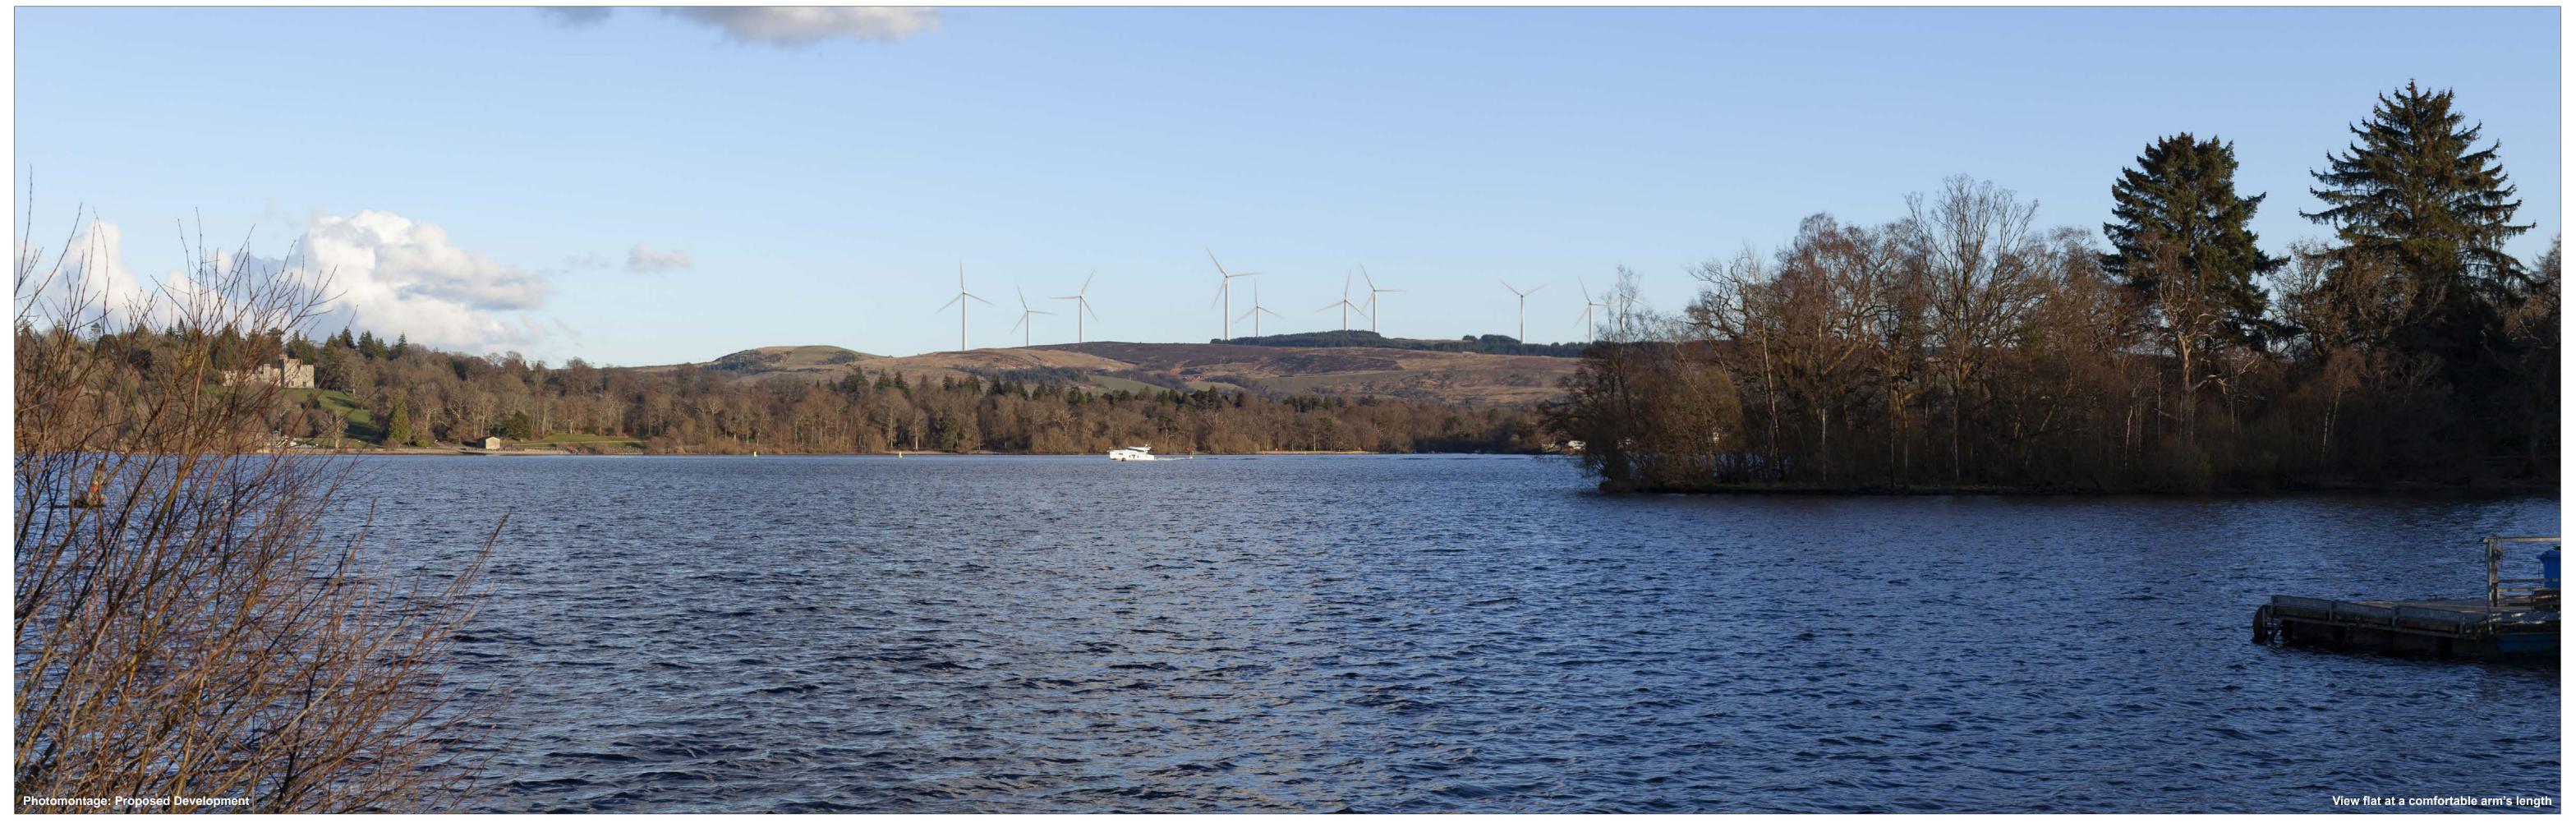

View flat at a comfortable arm's length

Figure: 5.24c Viewpoint 9: Cameron House seaplane jetty © Crown copyright, All rights reserved (2023). Licence number 0100031673

 OS reference:
 237626 E 683214 N

 Eye level:
 7.9 mAOD

 Direction of view:
 120°

 Nearest turbine:
 5.85 km

Horizontal field of view:53.5° (planar projection)Principal distance:812.5 mmPaper size:841 x 297 mm (half A1) Principal distance:812.5 mmPaper size:841 x 297 mm (half A1)Correct printed image size:820 x 260 mm

Camera:Canon EOS 5D MKIILens:Canon EF 50mm f/1.4Camera height:1.5 mDate and time:08.03.2023 17:15

Figure: 5.24d Viewpoint 9: Cameron House seaplane jetty © Crown copyright, All rights reserved (2023). Licence number 0100031673