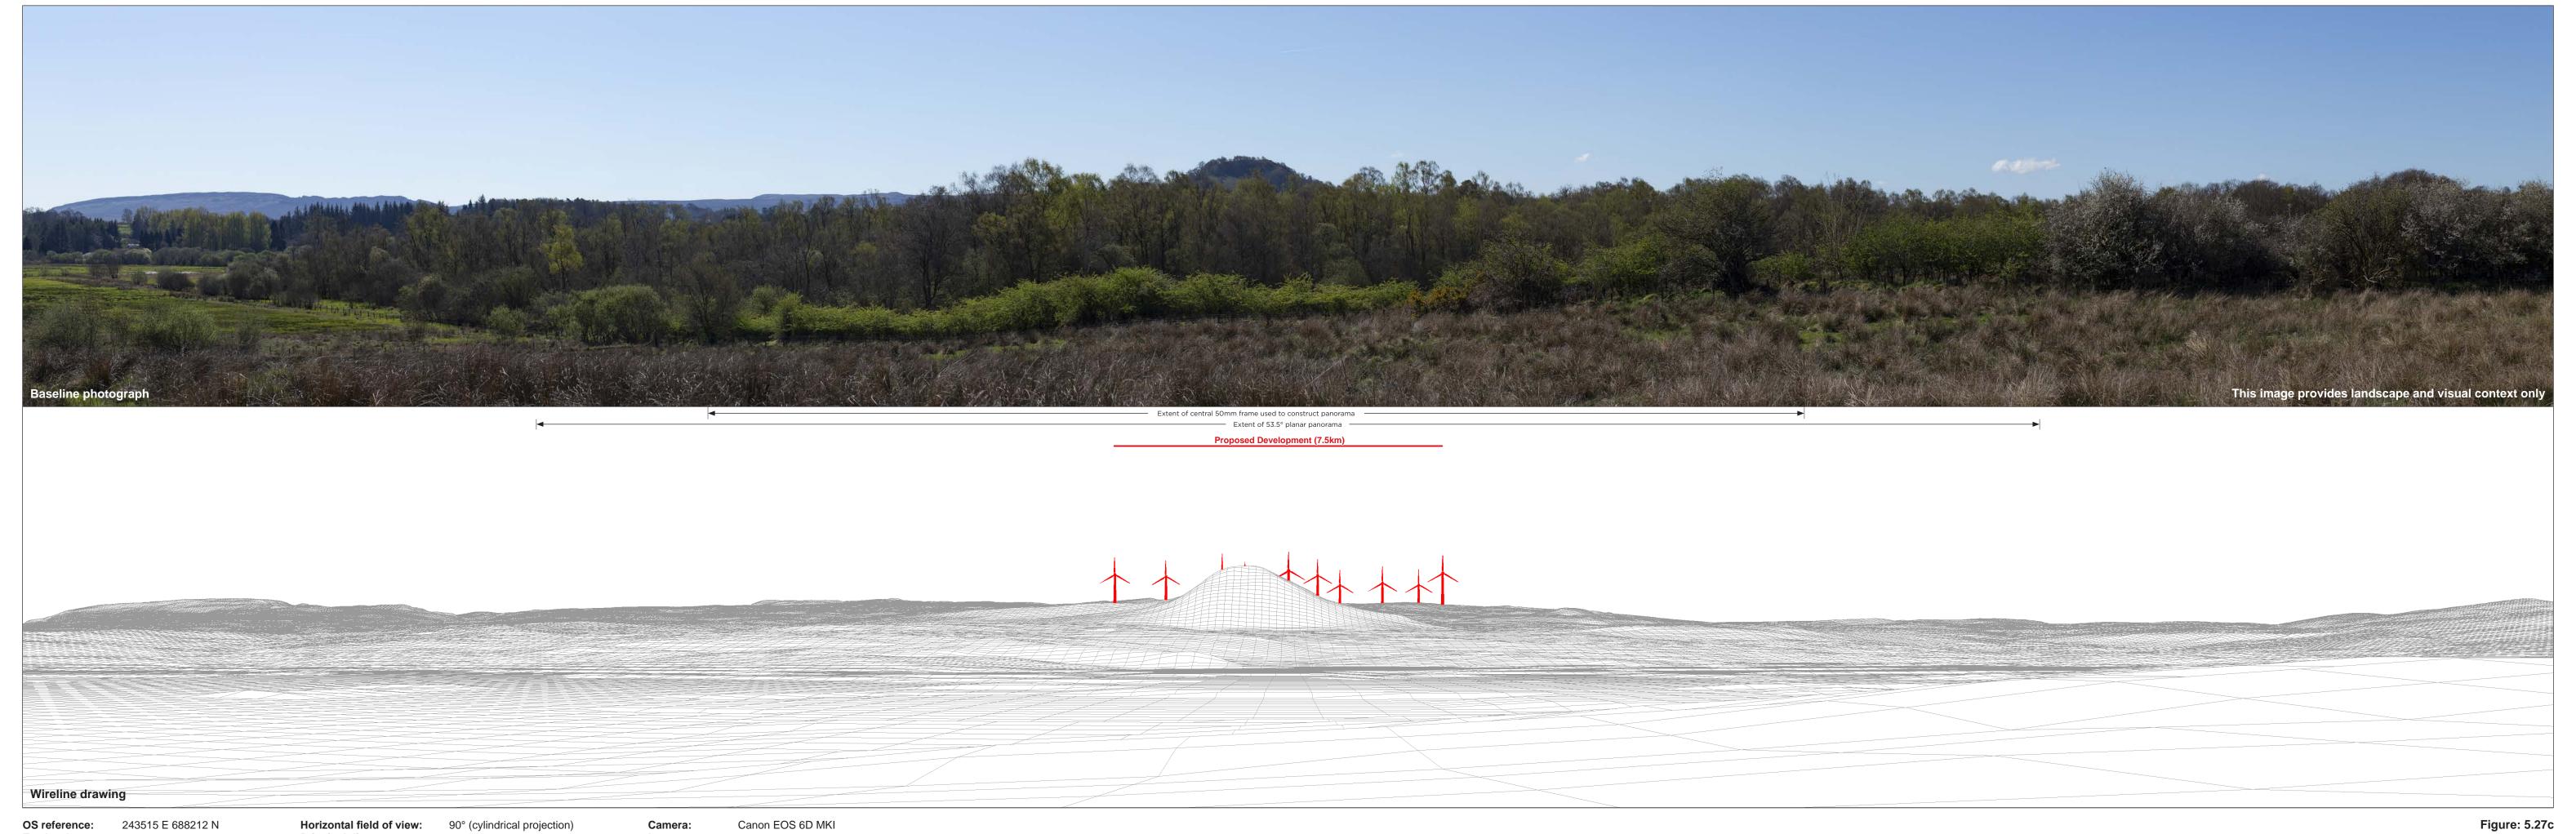

 OS reference:
 243515 E 68821

 Eye level:
 18.3 mAOD

 Direction of view:
 180°

Nearest turbine: 7.46 km

Horizontal field of view: 90° (cylindrical projection 522 mm

Paper size: 841 x 297 mm (half A1)

Correct printed image size: 820 x 130 mm

Camera: Canon EOS 6D MKI
Lens: Canon EF 50mm f/1.4
Camera height: 1.5 m
Date and time: 20.04.2023 11:10

Figure: 5.27c
Viewpoint 12: Endrick Viewpoint
Vale of Leven Wind Farm
© Crown copyright, All rights reserved (2023). Licence number 0100031673