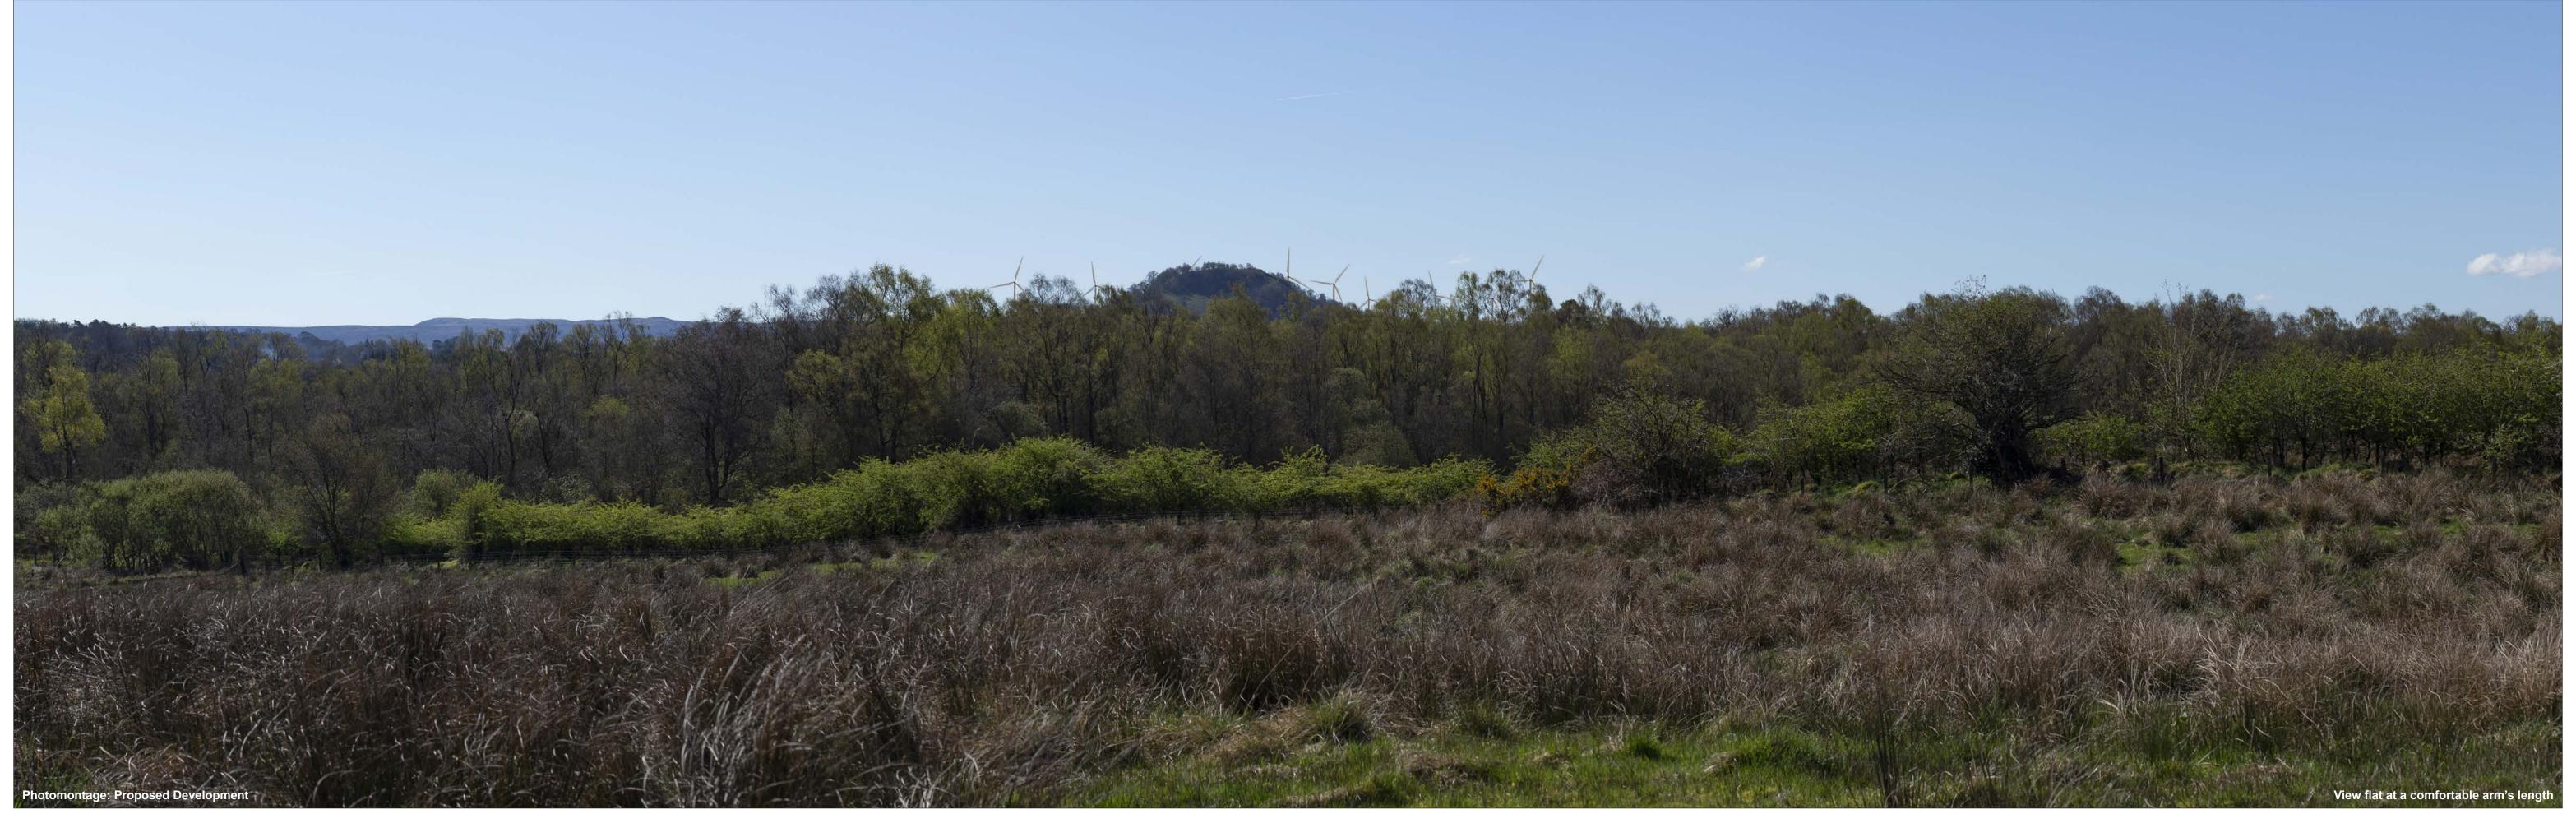

OS reference: 243515 E 688212 N
Eye level: 18.3 mAOD
Direction of view: 180°
Nearest turbine: 7.46 km

812.5 mm 841 x 297 mm (half A1) Paper size: Correct printed image size: 820 x 260 mm

Lens: Canon EF 50mm f/1.4
Camera height: 1.5 m **Date and time:** 20.04.2023 11:10

Viewpoint 12: Endrick Viewpoint Vale of Leven Wind Farm

© Crown copyright, All rights reserved (2023). Licence number 0100031673

**OS reference:** 243515 E 688212 N 18.3 mAOD Eye level: Direction of view: 180° Nearest turbine: 7.46 km

Horizontal field of view: 53.5° (planar projection) Principal distance: Paper size: Correct printed image size: 820 x 260 mm

812.5 mm 841 x 297 mm (half A1)

Camera: Canon EOS 6D MKI
Lens: Canon EF 50mm f/1.4
Camera height: 1.5 m **Date and time:** 20.04.2023 11:10

Figure: 5.27e Viewpoint 12: Endrick Viewpoint Vale of Leven Wind Farm © Crown copyright, All rights reserved (2023). Licence number 0100031673