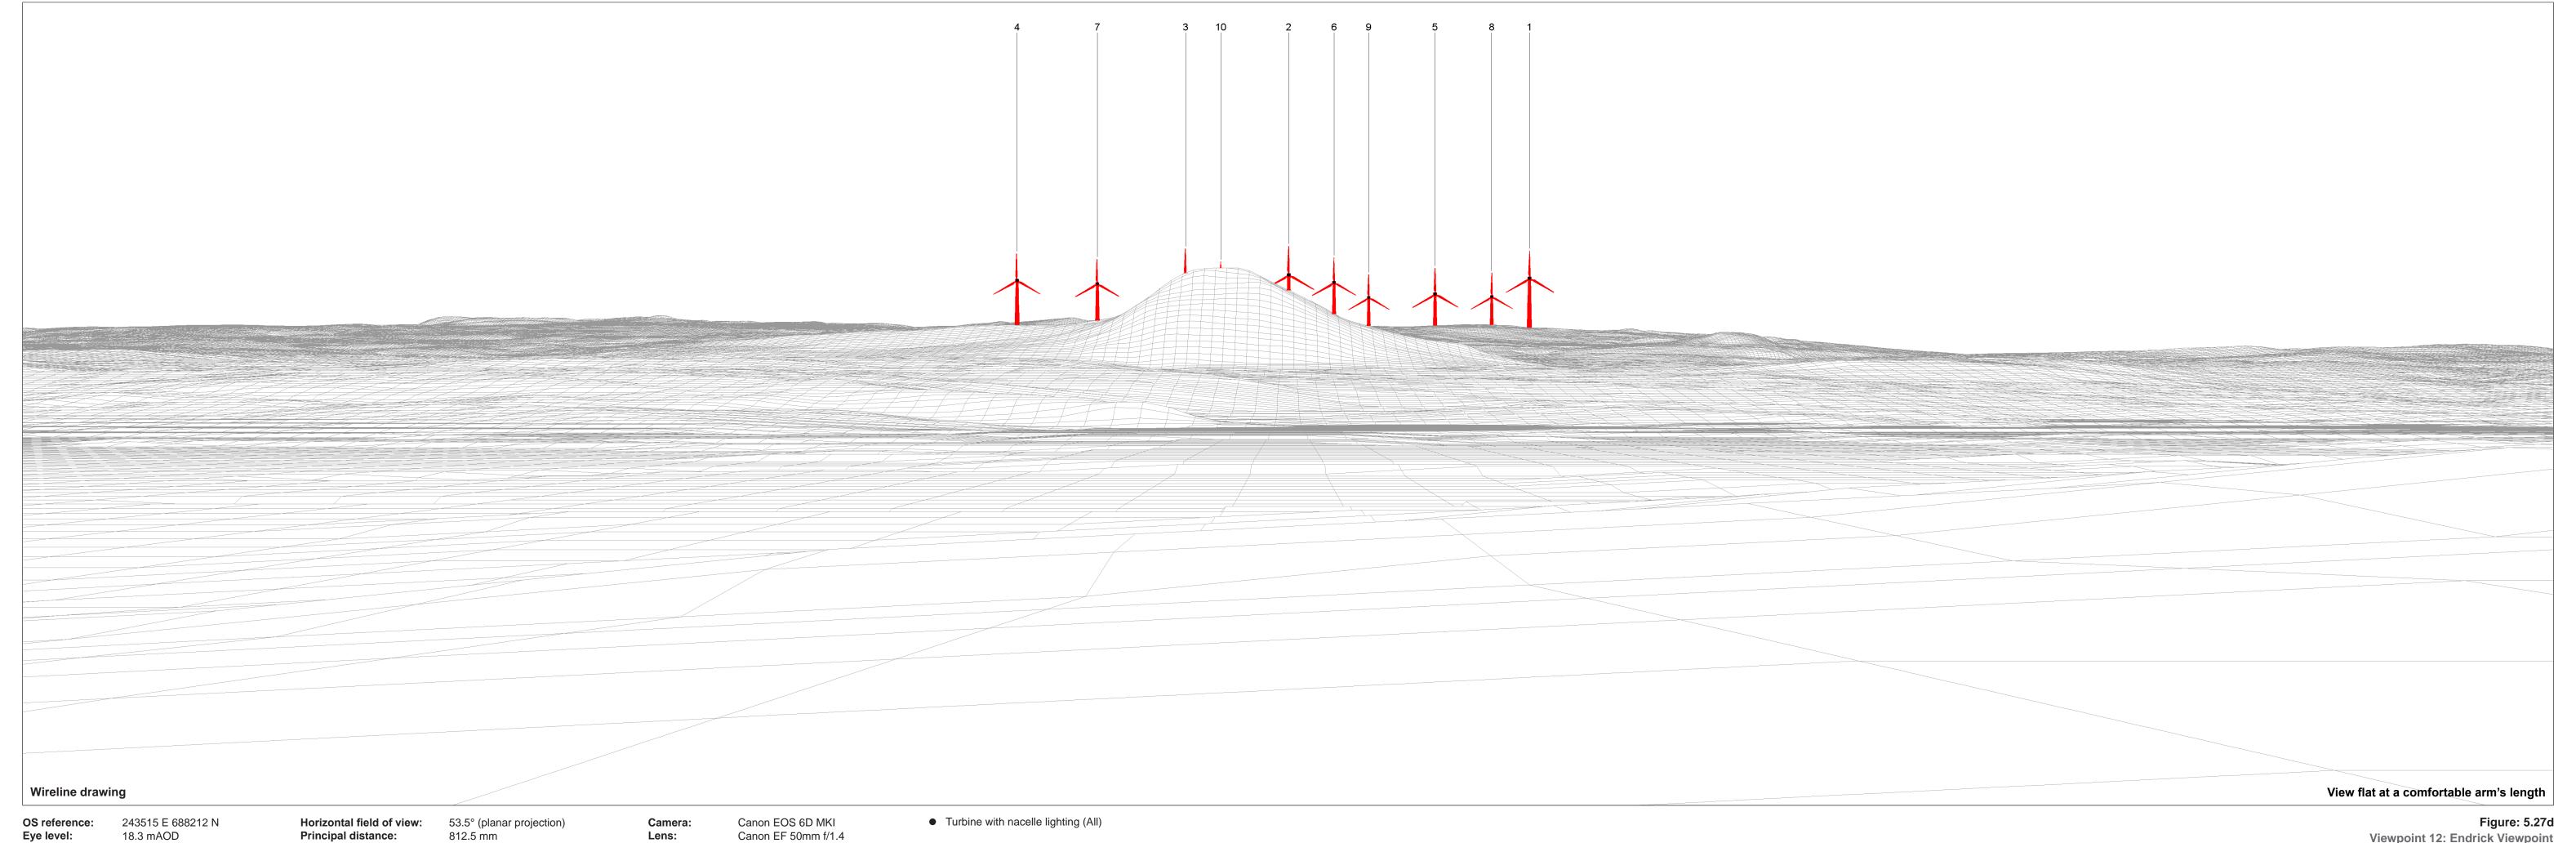

OS reference: 243515 E 688212 N
Eye level: 18.3 mAOD
Direction of view: 180°
Nearest turbine: 7.46 km

812.5 mm 841 x 297 mm (half A1) Paper size: Correct printed image size: 820 x 260 mm

Lens: Canon EF 50mm f/1.4
Camera height: 1.5 m **Date and time:** 20.04.2023 11:10

Viewpoint 12: Endrick Viewpoint Vale of Leven Wind Farm

© Crown copyright, All rights reserved (2023). Licence number 0100031673

**OS reference:** 243515 E 688212 N 18.3 mAOD Eye level: Direction of view: 180° Nearest turbine: 7.46 km

Horizontal field of view: 53.5° (planar projection) Principal distance: Paper size: Correct printed image size: 820 x 260 mm

812.5 mm 841 x 297 mm (half A1)

Camera: Canon EOS 6D MKI
Lens: Canon EF 50mm f/1.4
Camera height: 1.5 m **Date and time:** 20.04.2023 11:10