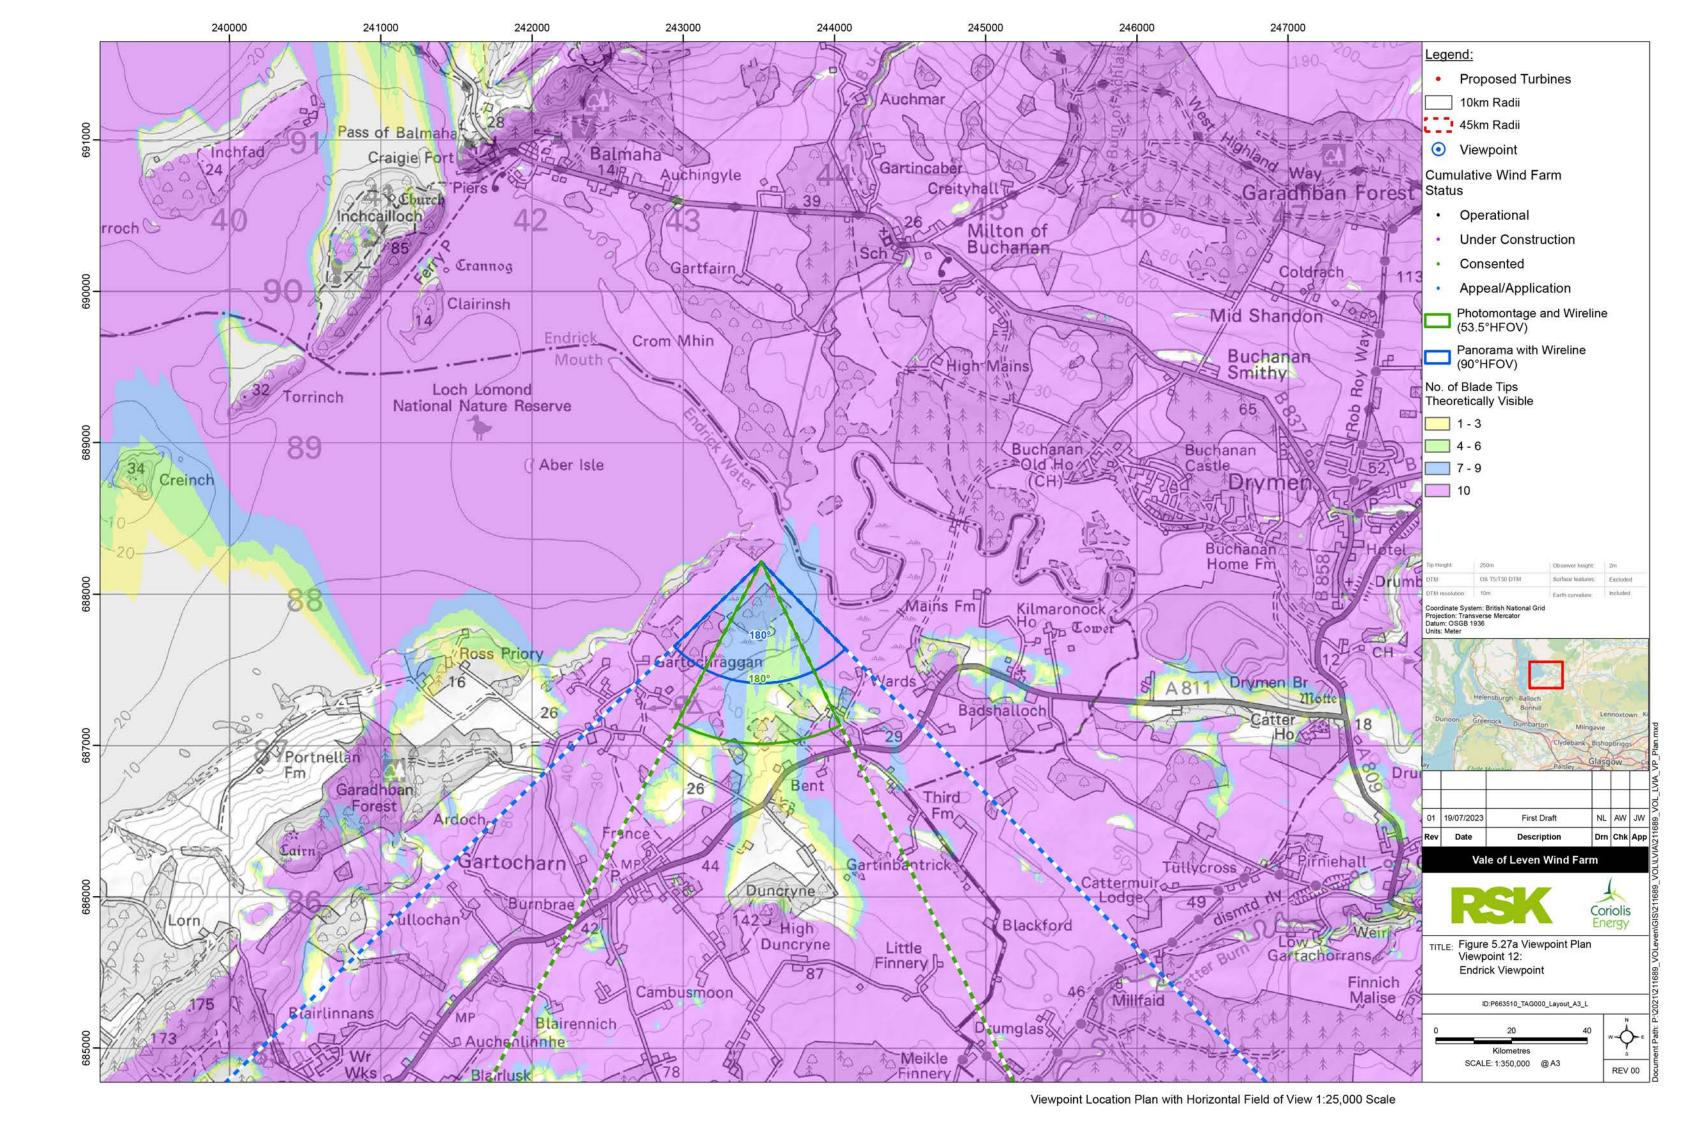

 OS reference:
 243515 E 68821

 Eye level:
 18.3 mAOD

 Direction of view:
 180°

Nearest turbine: 7.46 km

Horizontal field of view: 90° (cylindrical projection 522 mm

Paper size: 841 x 297 mm (half A1)

Correct printed image size: 820 x 130 mm

Camera: Canon EOS 6D MKI
Lens: Canon EF 50mm f/1.4
Camera height: 1.5 m
Date and time: 20.04.2023 11:10

Figure: 5.27c
Viewpoint 12: Endrick Viewpoint
Vale of Leven Wind Farm
© Crown copyright, All rights reserved (2023). Licence number 0100031673