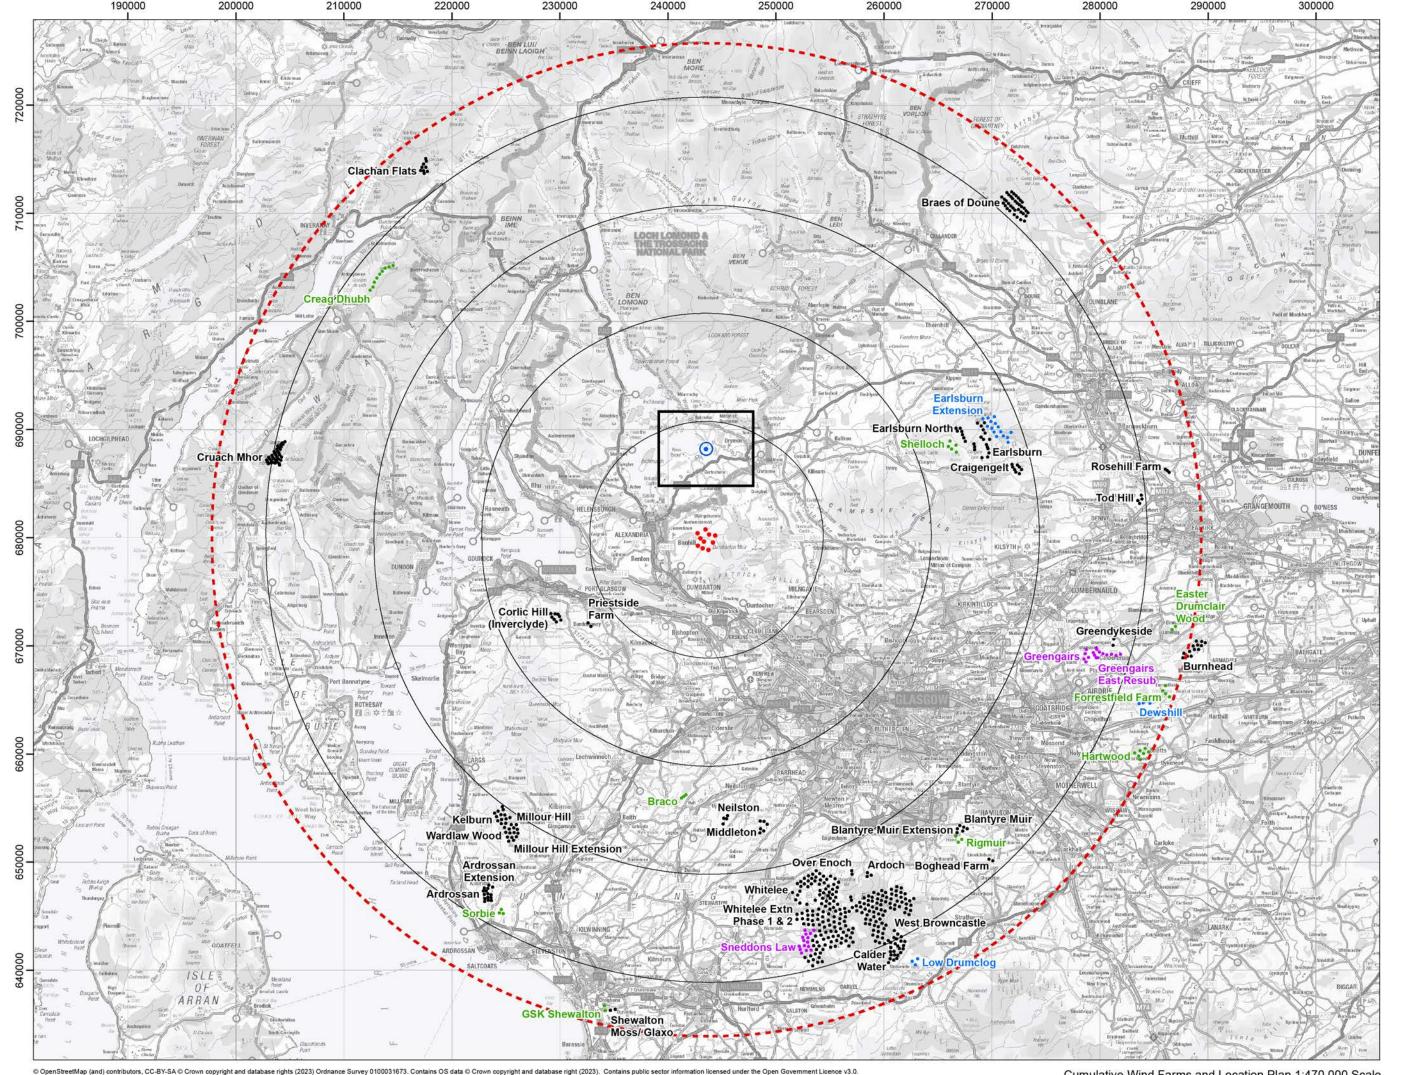

Shelloch (22.5 shurn Extension (25.8km) Craigengelt (28.4km)

Wireline drawing

OS reference: 243515 E 688212 N
Eye level: 18.3 mAOD
Direction of view: 90°
Nearest turbine: 7.46 km

Horizontal field of view: 90° (cylindrical projection)
Principal distance: 522 mm
Paper size: 841 x 297 mm (half A1)
Correct printed image size: 820 x 130 mm

Camera: Canon EOS 6D MKI
Lens: Canon EF 50mm f/1.4
Camera height: 1.5 m
Date and time: 20.04.2023 11:10

Figure: 5.27b
Viewpoint 12: Endrick Viewpoint
Vale of Leven Wind Farm
© Crown copyright, All rights reserved (2023). Licence number 0100031673