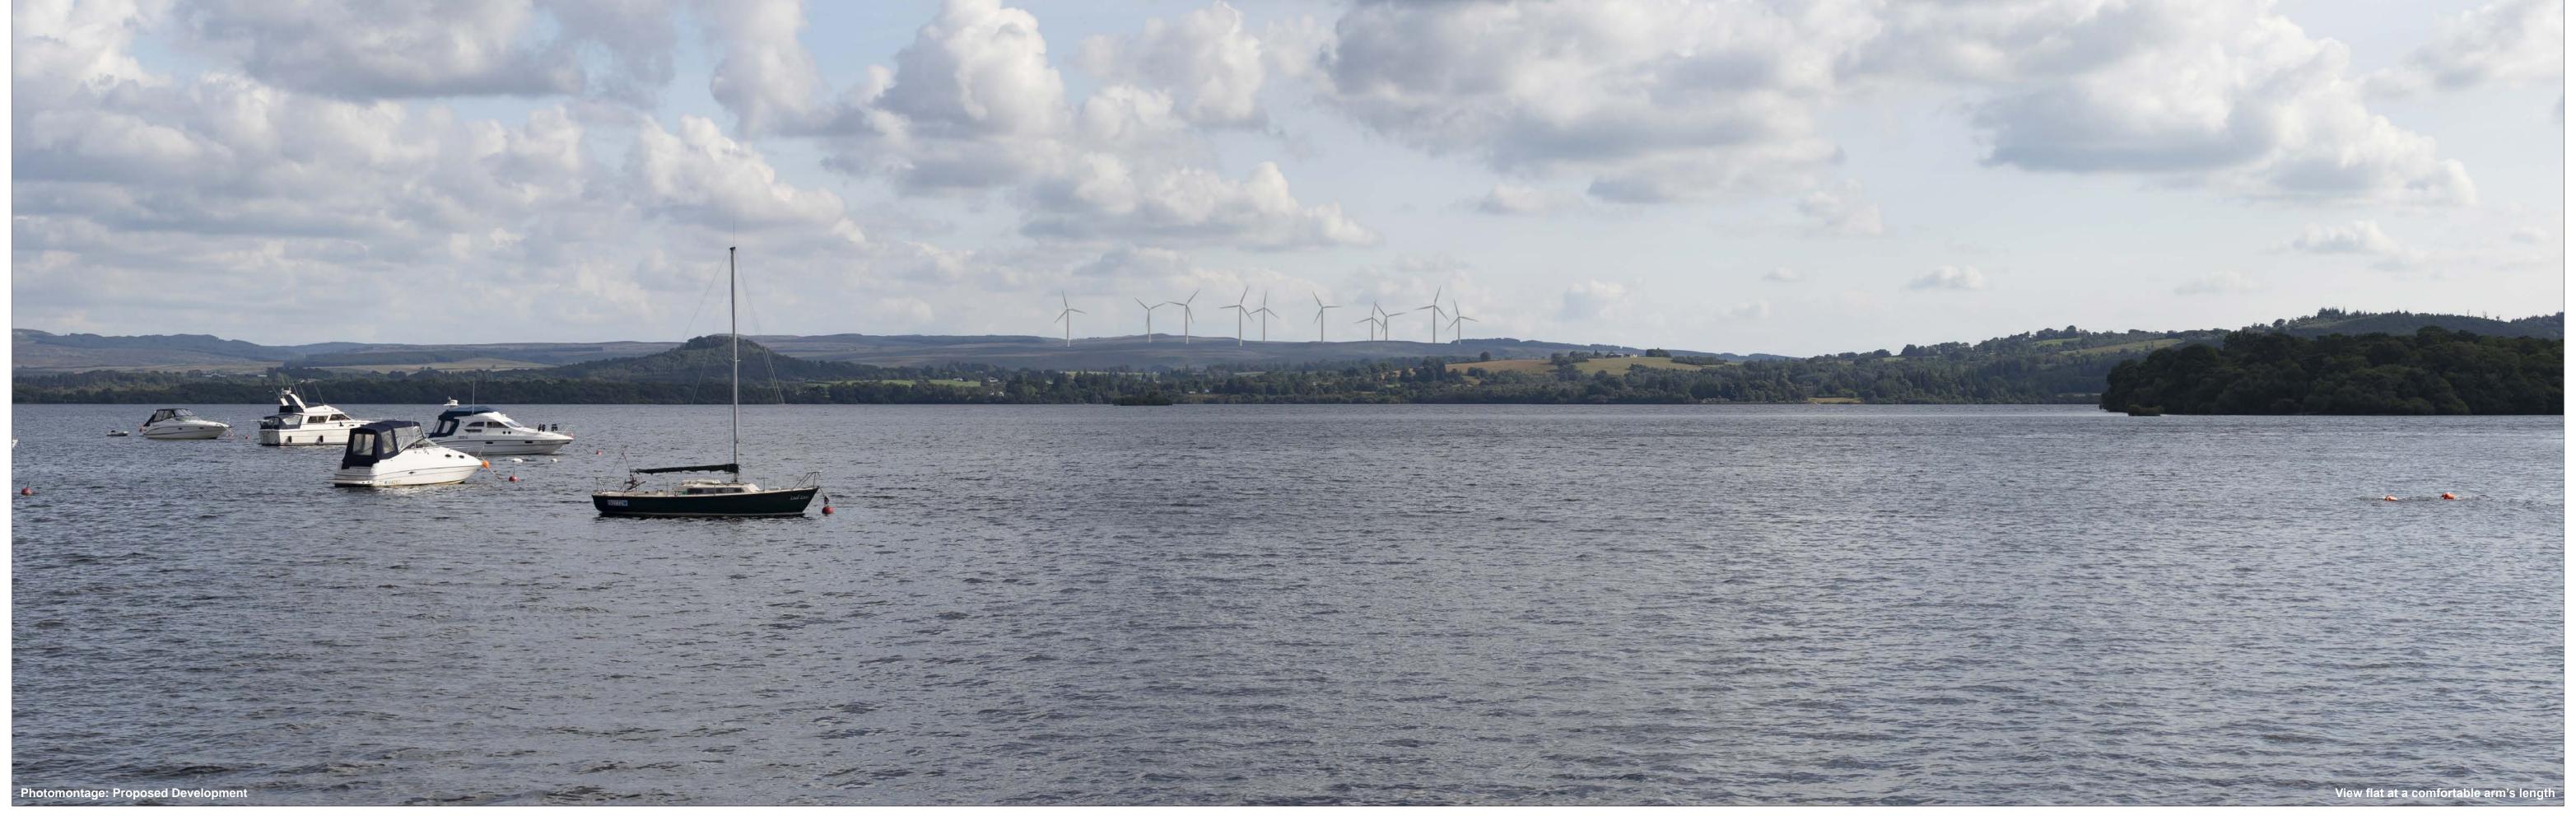

**Horizontal field of view:** 53.5° (planar projection) Principal distance: 812.5 mm 841 x 297 mm (half A1) Paper size:

Correct printed image size: 820 x 260 mm

Camera: Lens: Camera height: 1.5 m **Date and time:** 08.03.2023 18:37

Canon EOS 6D MKII Canon EF 50mm f/1.4

Figure: 5.32h Viewpoint 17: Balmaha Harbour Vale of Leven Wind Farm

© Crown copyright, All rights reserved (2023). Licence number 0100031673

**OS reference:** 241548 E 690784 N Eye level: 8.0 mAOD Direction of view: 170° Nearest turbine: 10.22 km