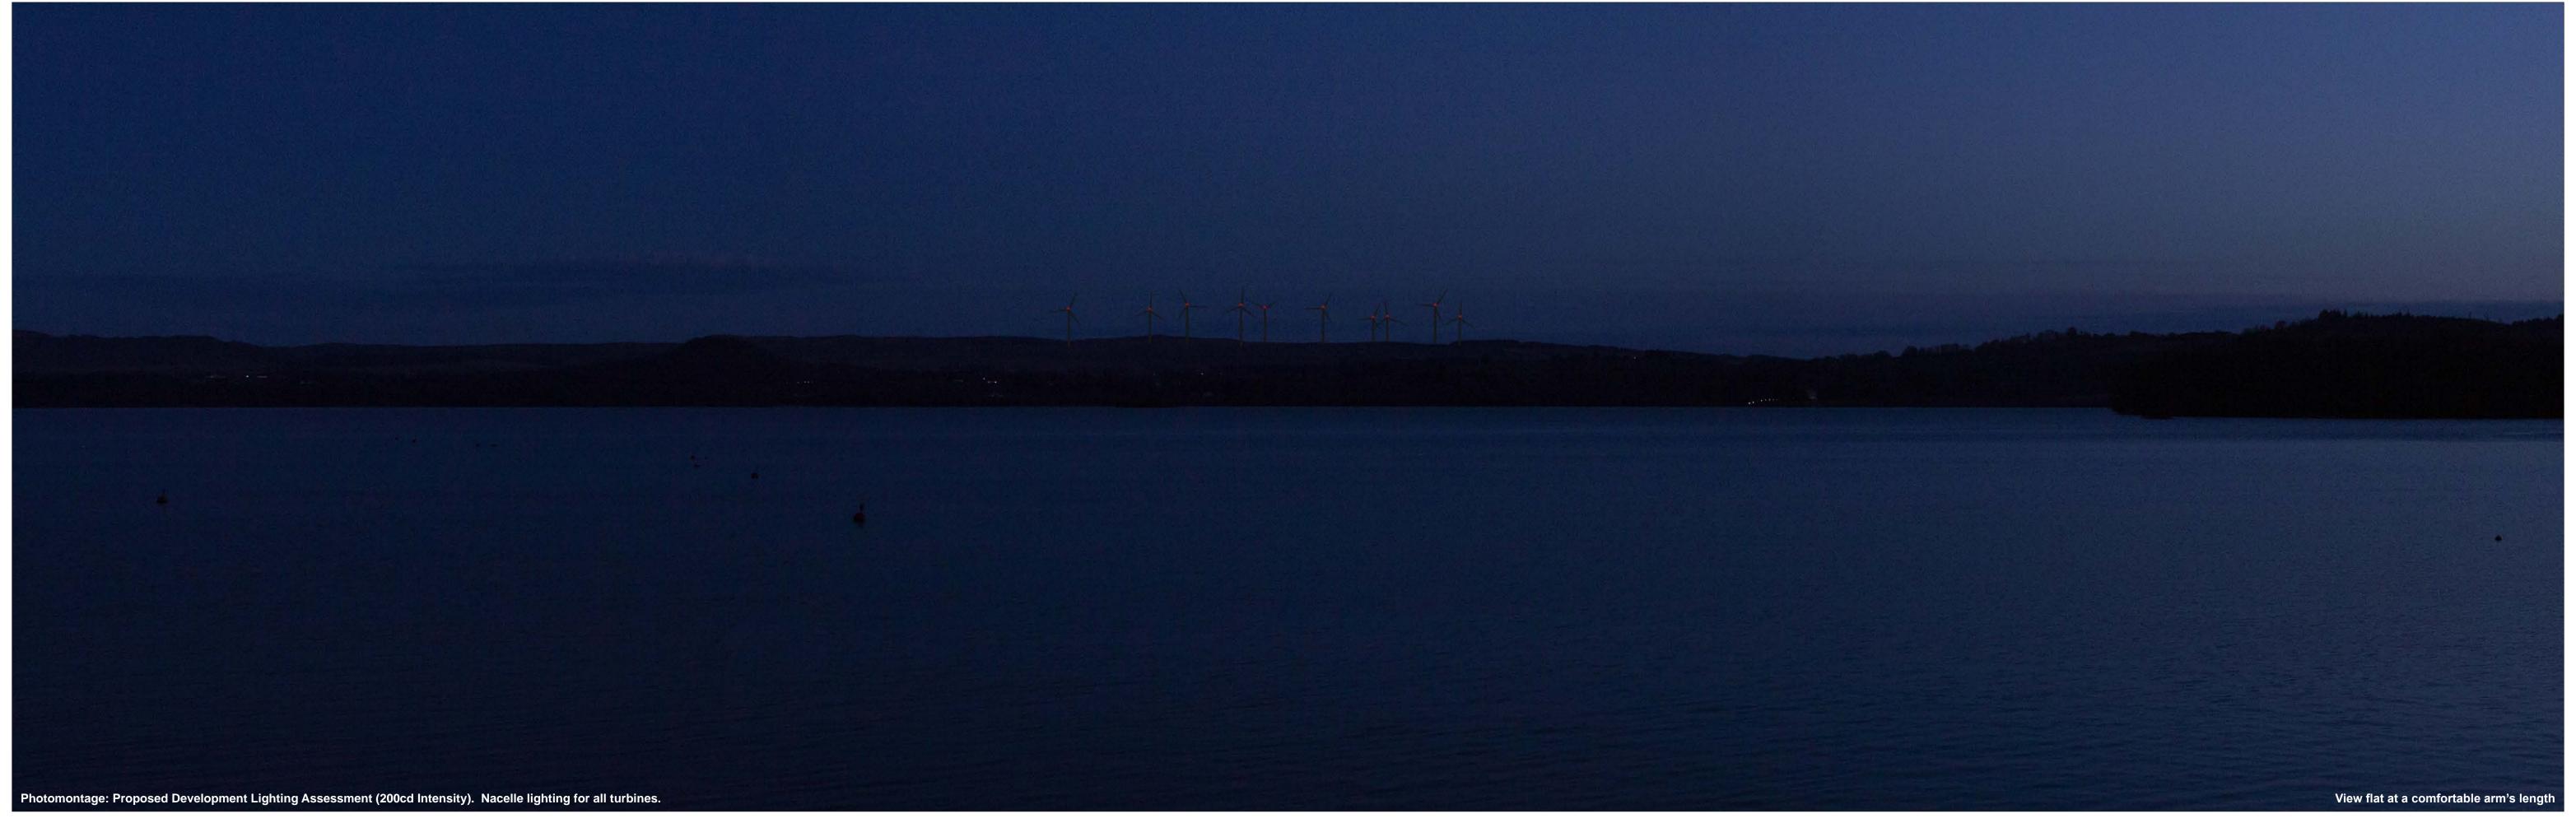

Viewpoint 17: Balmaha Harbour Vale of Leven Wind Farm © Crown copyright, All rights reserved (2023). Licence number 0100031673

OS reference: 241548 E 690784 N
Eye level: 8.0 mAOD
Direction of view: 170°
Nearest turbine: 10.22 km

Horizontal field of view: 53.5° (planar projection)

Principal distance: 812.5 mm

Paper size: 841 x 297 mm (half A1)

Correct printed image size: 820 x 260 mm

Camera: Canon EOS 6D MKII
Lens: Canon EF 50mm f/1.4
Camera height: 1.5 m
Date and time: 29.07.2022 16:51

Figure: 5.32g
Viewpoint 17: Balmaha Harbour
Vale of Leven Wind Farm
© Crown copyright, All rights reserved (2023). Licence number 0100031673

**OS reference:** 241548 E 690784 N Eye level: 8.0 mAOD Direction of view: 170° Nearest turbine: 10.22 km