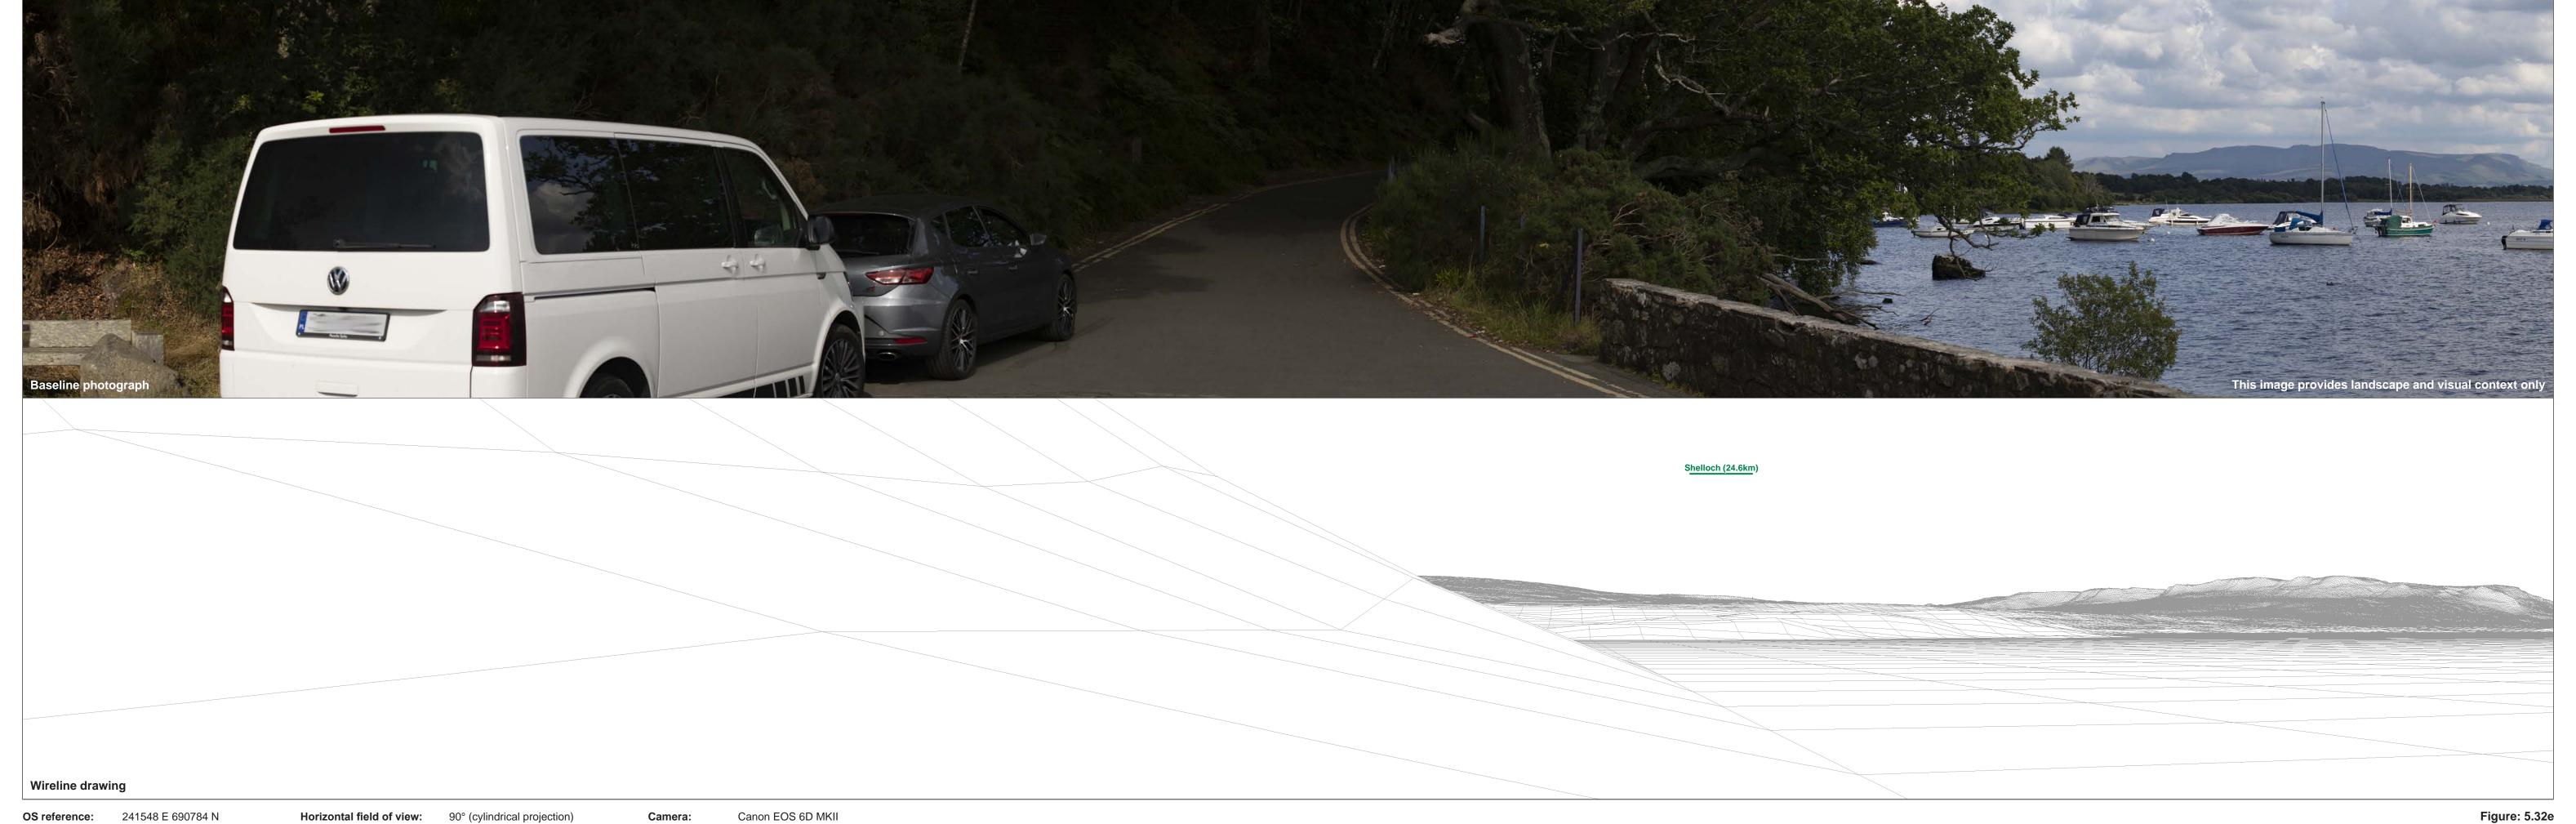

OS reference: 241548 E 690784 N
Eye level: 8.0 mAOD
Direction of view: 80°

Nearest turbine: 10.22 km

Horizontal field of view: 90° (cylindrical projection)
Principal distance: 522 mm
Paper size: 841 x 297 mm (half A1)
Correct printed image size: 820 x 130 mm

Camera: Canon EOS 6D MKII
Lens: Canon EF 50mm f/1.4
Camera height: 1.5 m
Date and time: 29.07.2022 16:51

Figure: 5.32e

Viewpoint 17: Balmaha Harbour

Vale of Leven Wind Farm

© Crown copyright, All rights reserved (2023). Licence number 0100031673