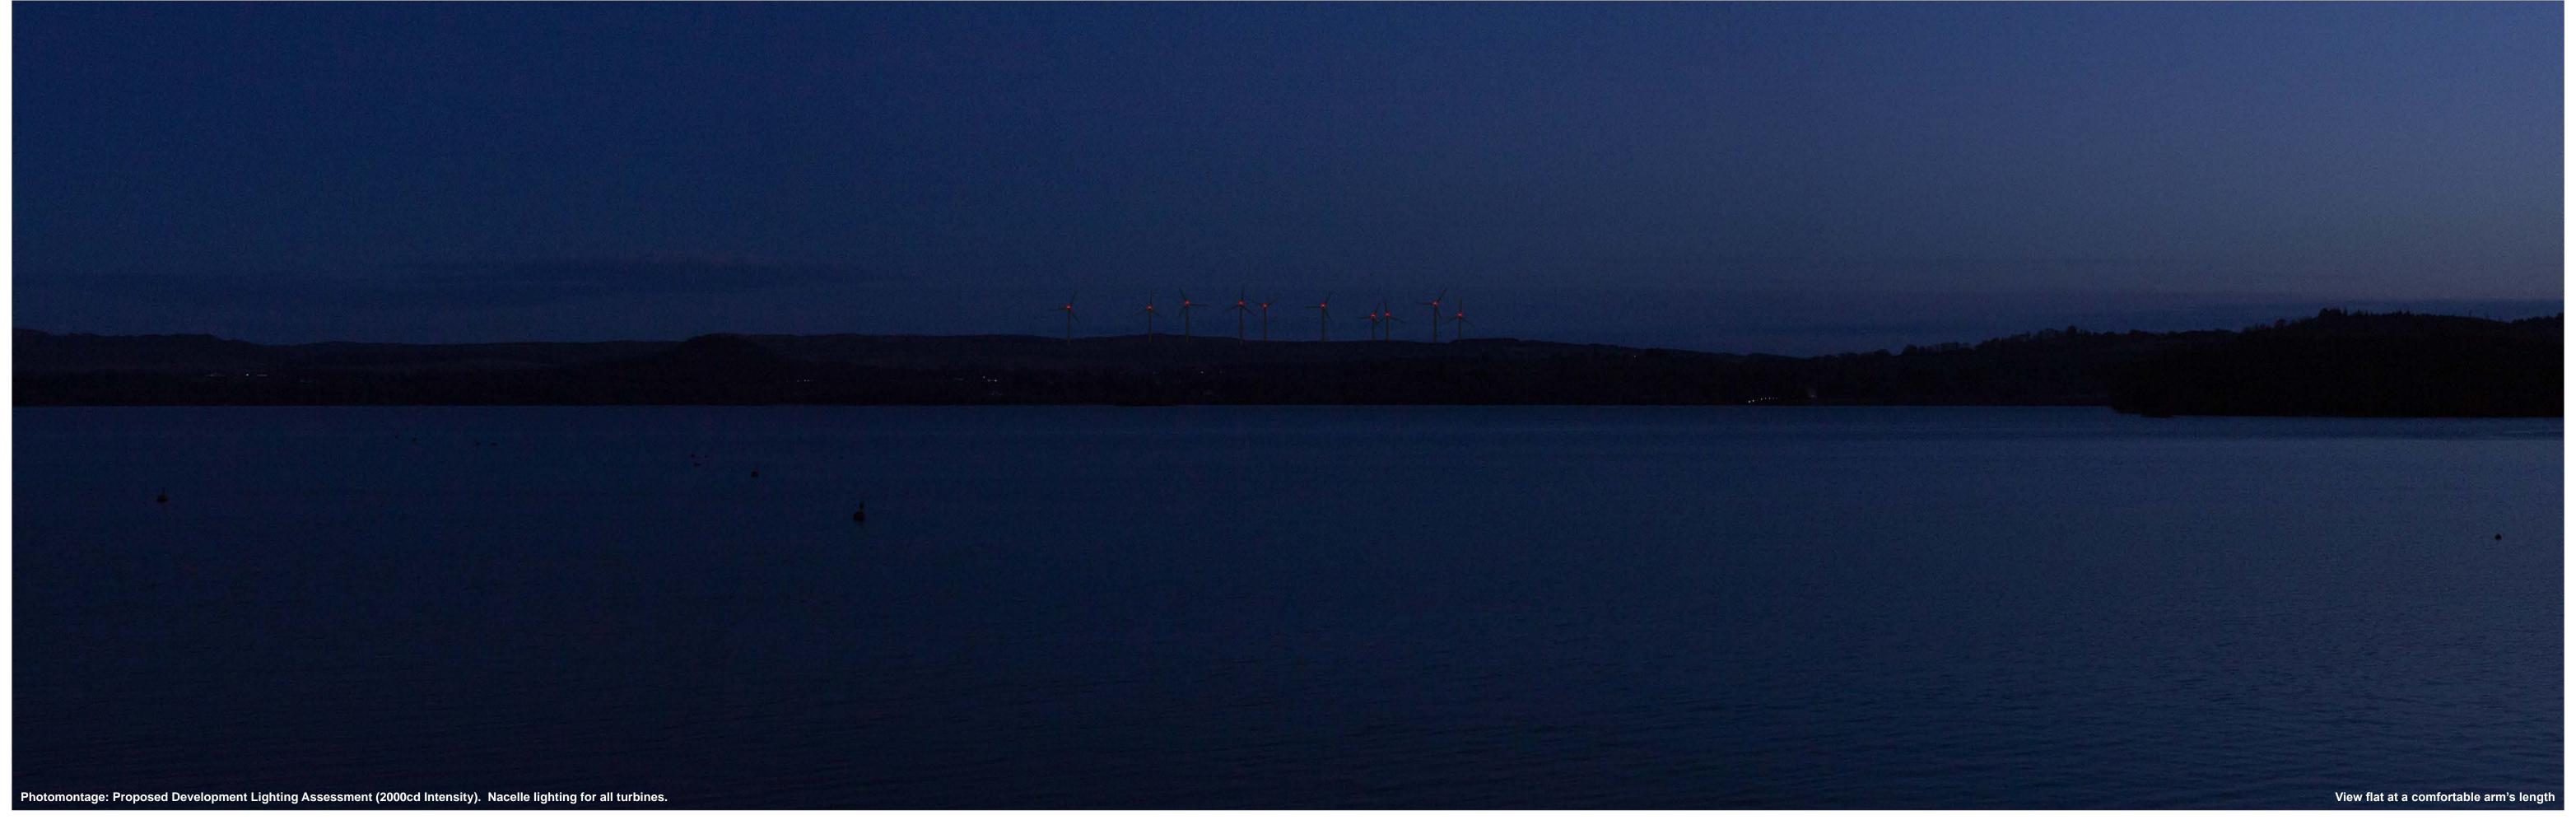

OS reference: 241548 E 690784 N
Eye level: 8.0 mAOD
Direction of view: 170°
Nearest turbine: 10.22 km

812.5 mm 841 x 297 mm (half A1) Paper size: Correct printed image size: 820 x 260 mm

Lens: Canon EF 50mm f/1.4
Camera height: 1.5 m Date and time: 29.07.2022 16:51

Viewpoint 17: Balmaha Harbour Vale of Leven Wind Farm © Crown copyright, All rights reserved (2023). Licence number 0100031673

OS reference: 241548 E 690784 N
Eye level: 8.0 mAOD
Direction of view: 170°
Nearest turbine: 10.22 km