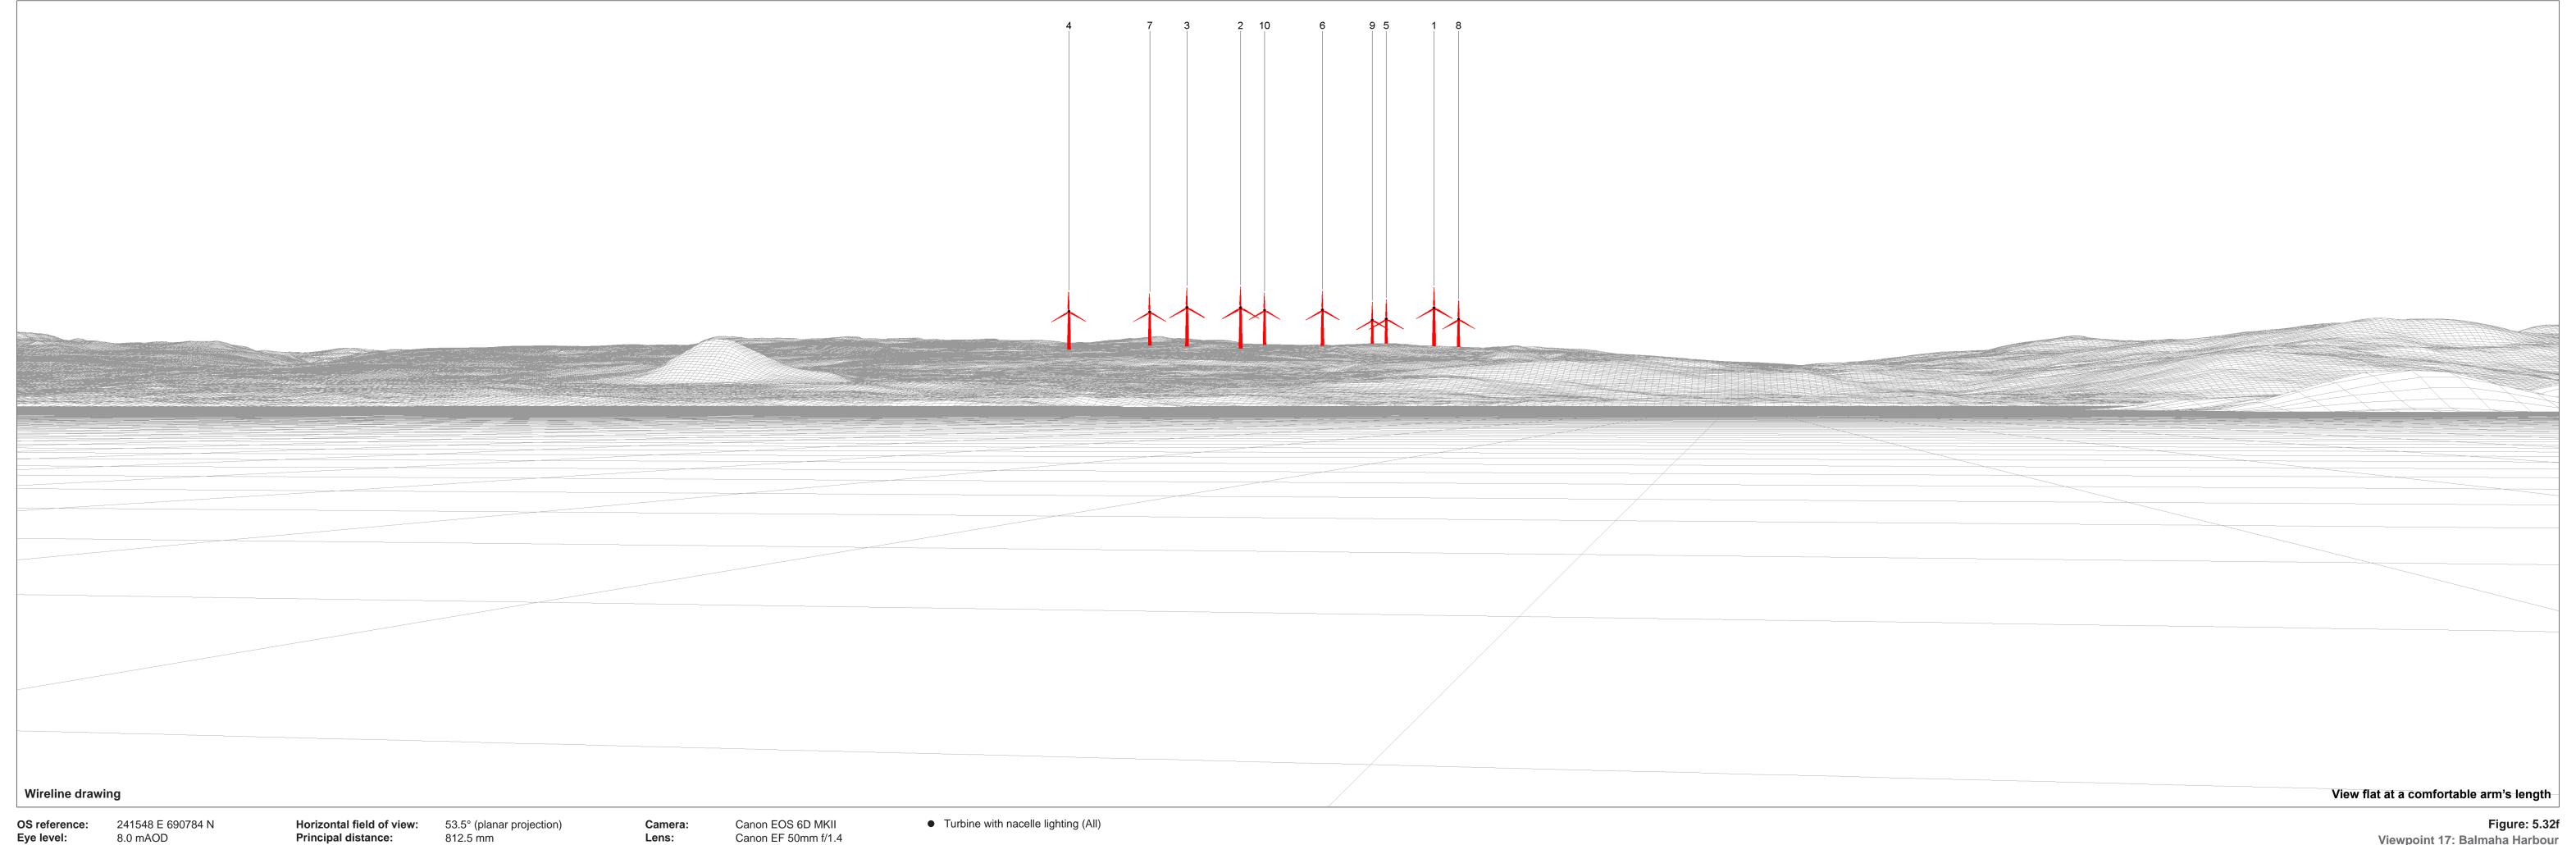

Viewpoint 17: Balmaha Harbour Vale of Leven Wind Farm © Crown copyright, All rights reserved (2023). Licence number 0100031673

OS reference: 241548 E 690784 N
Eye level: 8.0 mAOD
Direction of view: 170°
Nearest turbine: 10.22 km

Horizontal field of view: 53.5° (planar projection)

Principal distance: 812.5 mm

Paper size: 841 x 297 mm (half A1)

Correct printed image size: 820 x 260 mm

Camera: Canon EOS 6D MKII
Lens: Canon EF 50mm f/1.4
Camera height: 1.5 m
Date and time: 29.07.2022 16:51

Figure: 5.32g
Viewpoint 17: Balmaha Harbour
Vale of Leven Wind Farm
© Crown copyright, All rights reserved (2023). Licence number 0100031673

**OS reference:** 241548 E 690784 N Eye level: 8.0 mAOD Direction of view: 170° Nearest turbine: 10.22 km