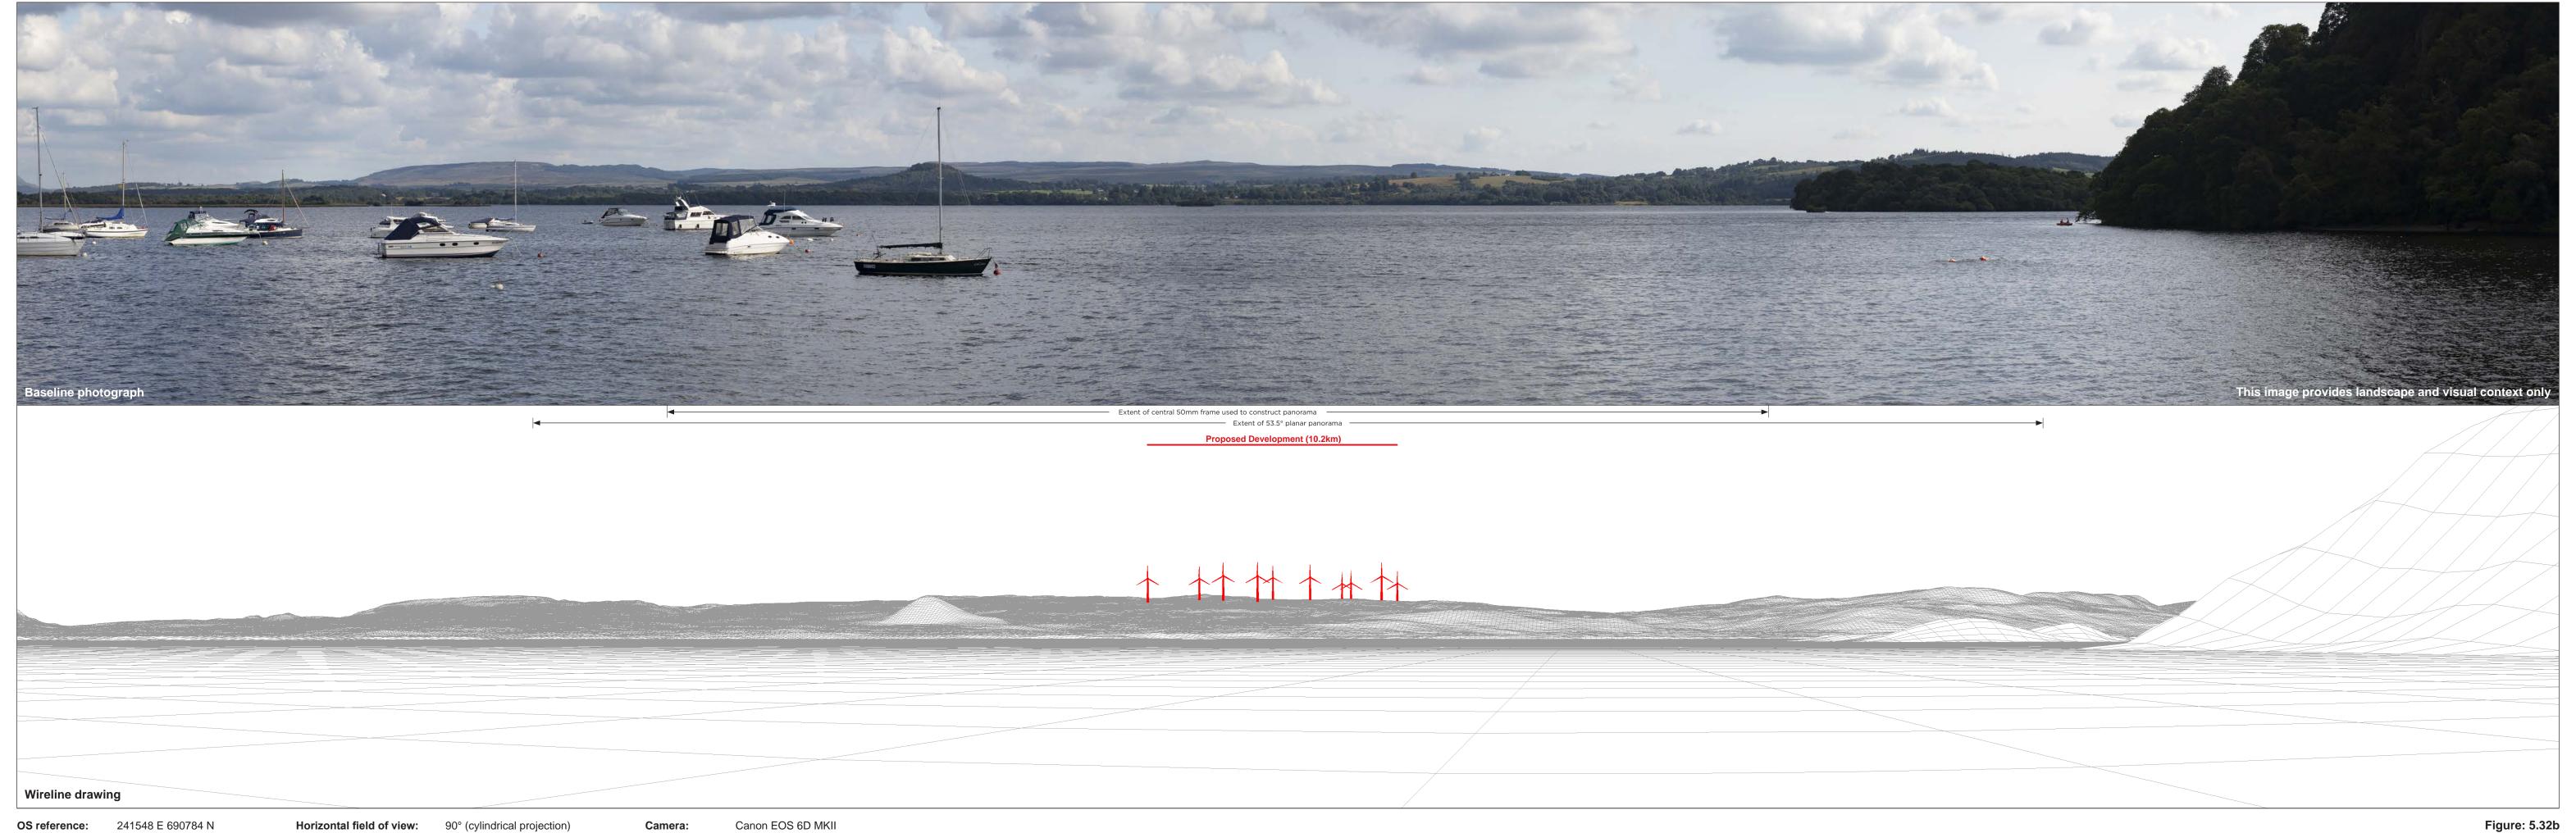

OS reference: 241548 E 69078
Eye level: 8.0 mAOD
Direction of view: 170°
Nearest turbine: 10.22 km

Horizontal field of view: 90° (cylindrical projection Frincipal distance: 522 mm 841 x 297 mm (half A1)

Correct printed image size: 820 x 130 mm

Camera: Canon EOS 6D MKII
Lens: Canon EF 50mm f/1.4
Camera height: 1.5 m
Date and time: 29.07.2022 16:51

Figure: 5.32b
Viewpoint 17: Balmaha Harbour
Vale of Leven Wind Farm
© Crown copyright, All rights reserved (2023). Licence number 0100031673