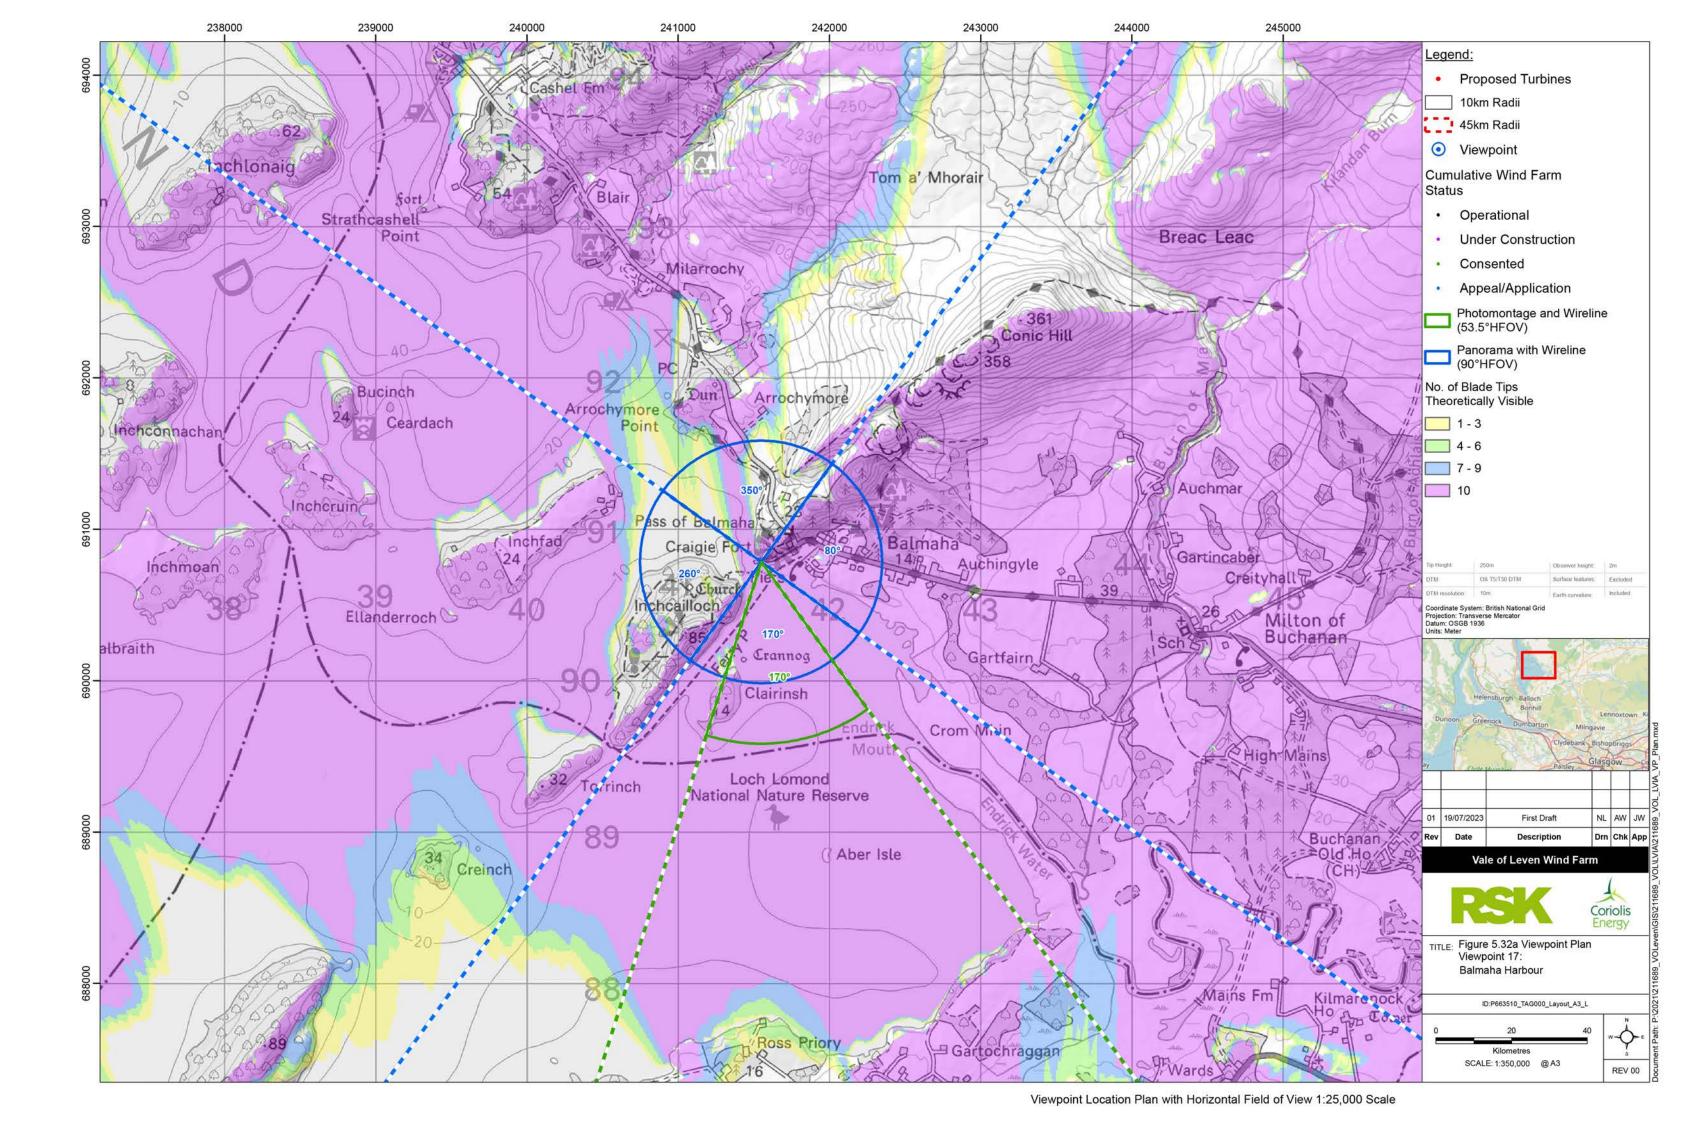

OS reference: 241548 E 69078
Eye level: 8.0 mAOD
Direction of view: 170°
Nearest turbine: 10.22 km

Horizontal field of view: 90° (cylindrical projection Frincipal distance: 522 mm 841 x 297 mm (half A1)

Correct printed image size: 820 x 130 mm

Camera: Canon EOS 6D MKII
Lens: Canon EF 50mm f/1.4
Camera height: 1.5 m
Date and time: 29.07.2022 16:51

Figure: 5.32b
Viewpoint 17: Balmaha Harbour
Vale of Leven Wind Farm
© Crown copyright, All rights reserved (2023). Licence number 0100031673