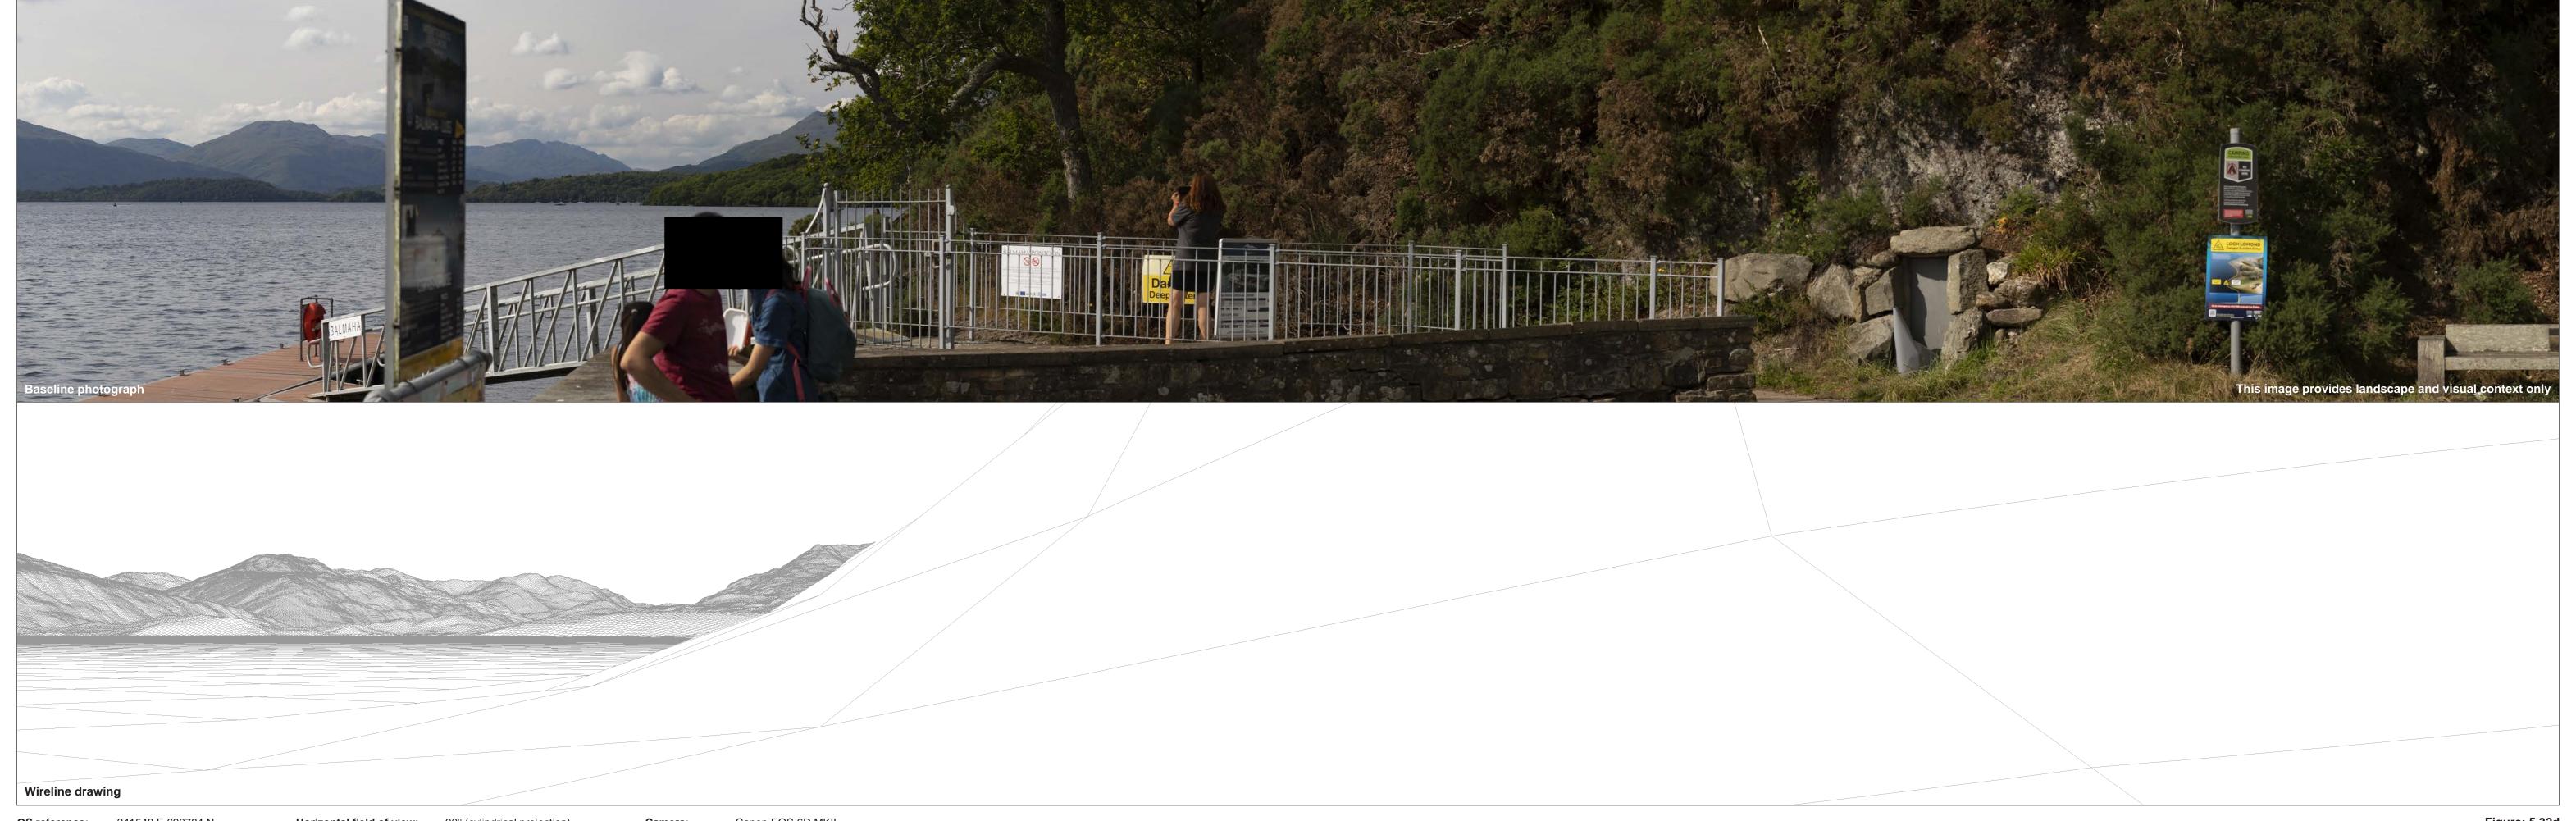

OS reference: 241548 E 69078
Eye level: 8.0 mAOD
Direction of view: 170°
Nearest turbine: 10.22 km

Horizontal field of view: 90° (cylindrical projection Frincipal distance: 522 mm 841 x 297 mm (half A1)

Correct printed image size: 820 x 130 mm

Camera: Canon EOS 6D MKII
Lens: Canon EF 50mm f/1.4
Camera height: 1.5 m
Date and time: 29.07.2022 16:51

Figure: 5.32b
Viewpoint 17: Balmaha Harbour
Vale of Leven Wind Farm
© Crown copyright, All rights reserved (2023). Licence number 0100031673