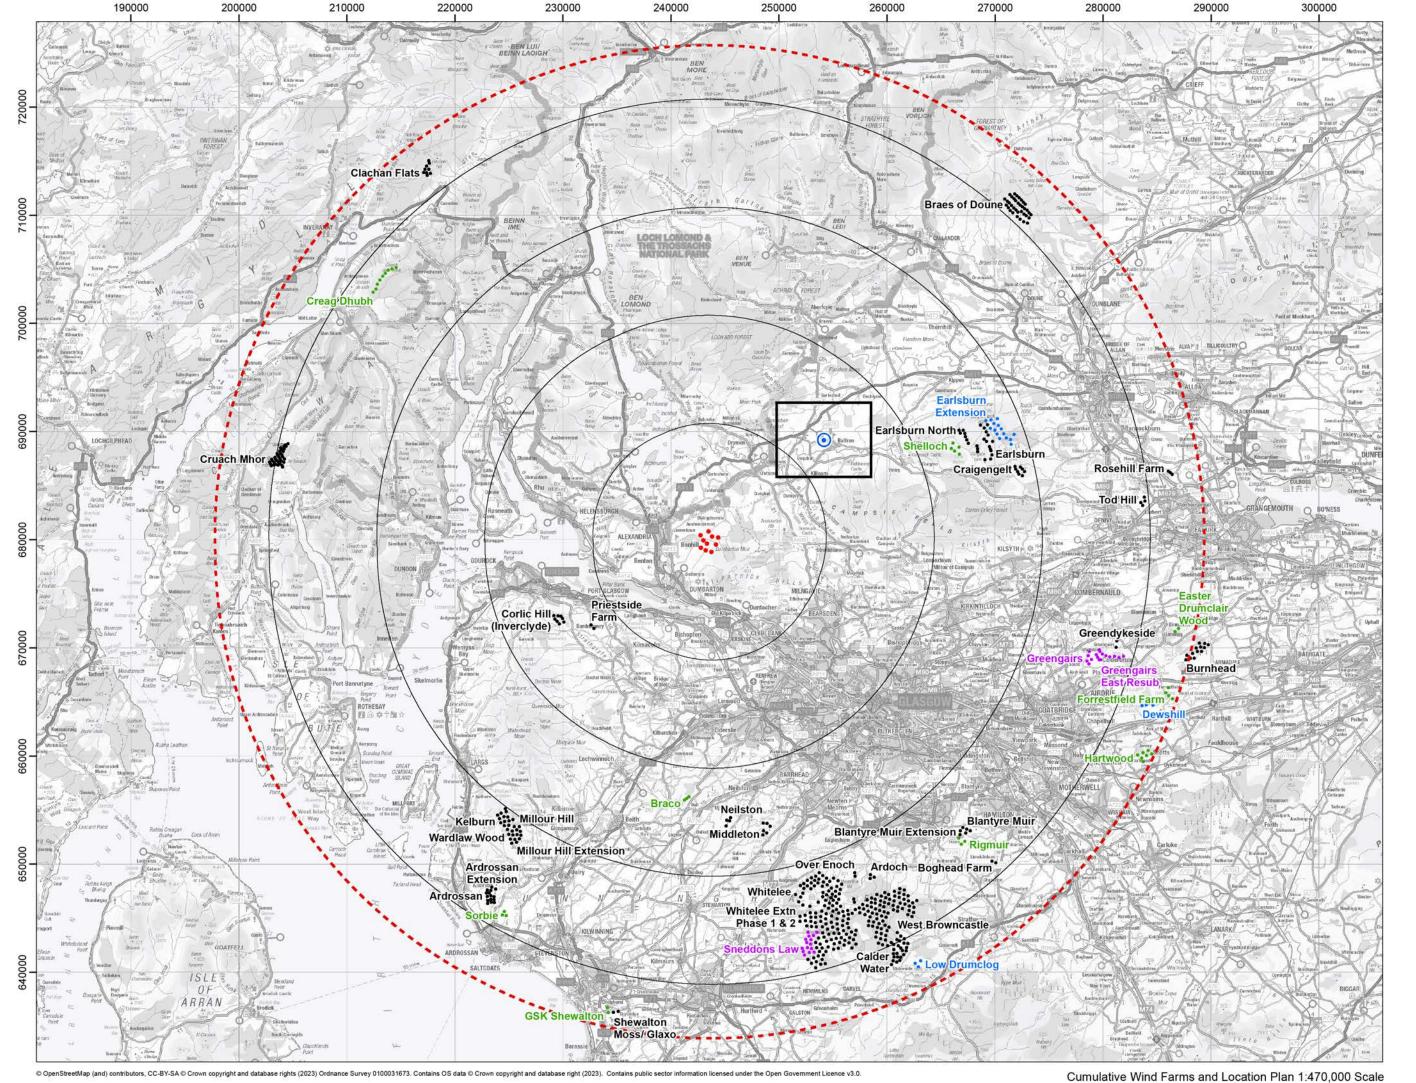

Wireline drawing

**OS reference:** 254154 E 689225 N Eye level: 96.3 mAOD Direction of view: 229°
Nearest turbine: 13.31 km

Horizontal field of view: 90° (cylindrical projection) Principal distance: 522 mm Paper size: 841 x 297 mm (half A1) Correct printed image size: 820 x 130 mm

Camera: Canon EOS 6D MKII
Lens: Canon EF 50mm f/1.4
Camera height: 1.5 m

**Date and time:** 27.07.2022 12:02

Figure: 5.37b Viewpoint 22: Balfron Cemetery Vale of Leven Wind Farm © Crown copyright, All rights reserved (2023). Licence number 0100031673



Principal distance: 812.5 mm 841 x 297 mm (half A1) Paper size: Correct printed image size: 820 x 260 mm

Camera height: 1.5 m **Date and time:** 27.07.2022 12:02

Viewpoint 22: Balfron Cemetery Vale of Leven Wind Farm © Crown copyright, All rights rese