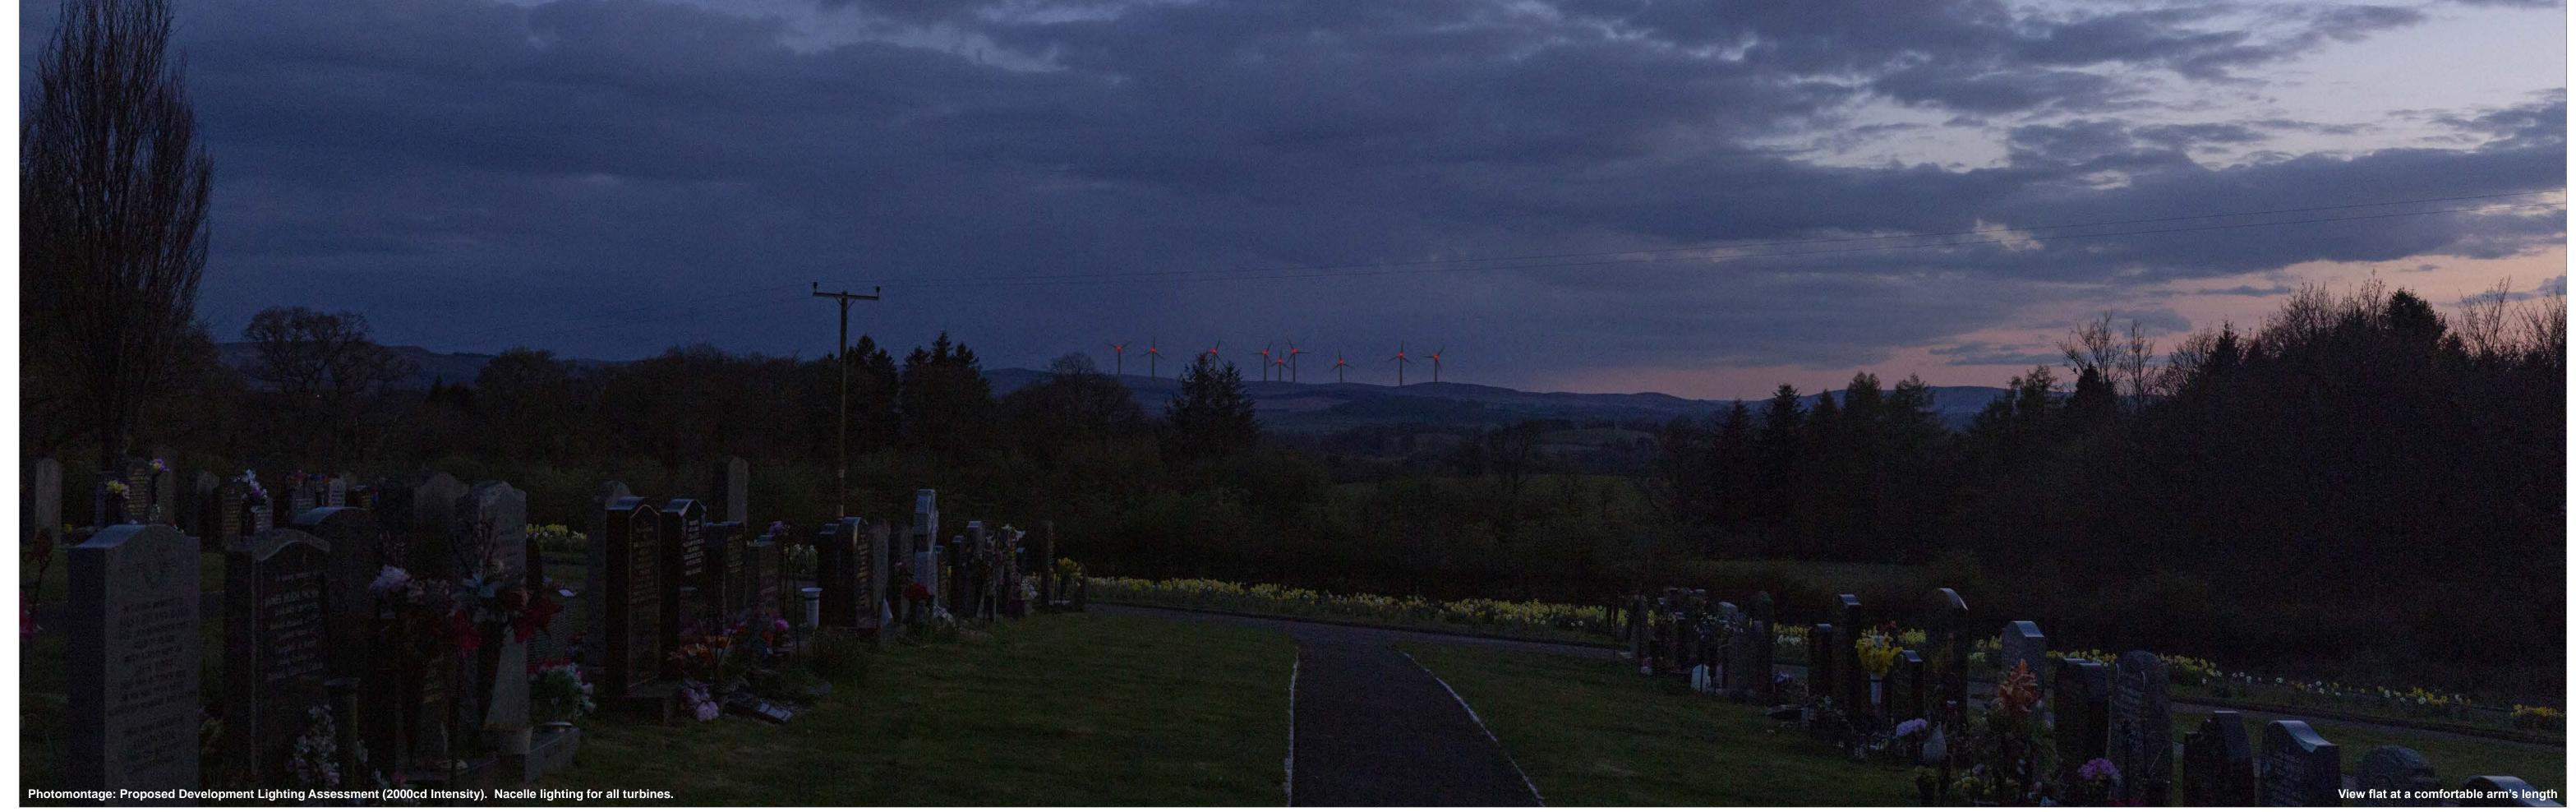

Correct printed image size: 820 x 260 mm

Camera: Canon EOS 6D MKII
Lens: Canon EF 50mm f/1.4
Camera height: 1.5 m

**Date and time:** 24.04.2023 21:13

Figure: 5.37e Viewpoint 22: Balfron Cemetery Vale of Leven Wind Farm © Crown copyright, All rights reserved (2023). Licence number 0100031673

Horizontal field of view: 53.5° (planar projection)
Principal distance: 812.5 mm
Paper size: 841 x 297 mm (half A1)

Correct printed image size: 820 x 260 mm

Camera: Canon EOS 6D MKII
Lens: Canon EF 50mm f/1.4
Camera height: 1.5 m

**Date and time:** 24.04.2023 21:13

Figure: 5.37f
Viewpoint 22: Balfron Cemetery
Vale of Leven Wind Farm
© Crown copyright, All rights reserved (2023). Licence number 0100031673