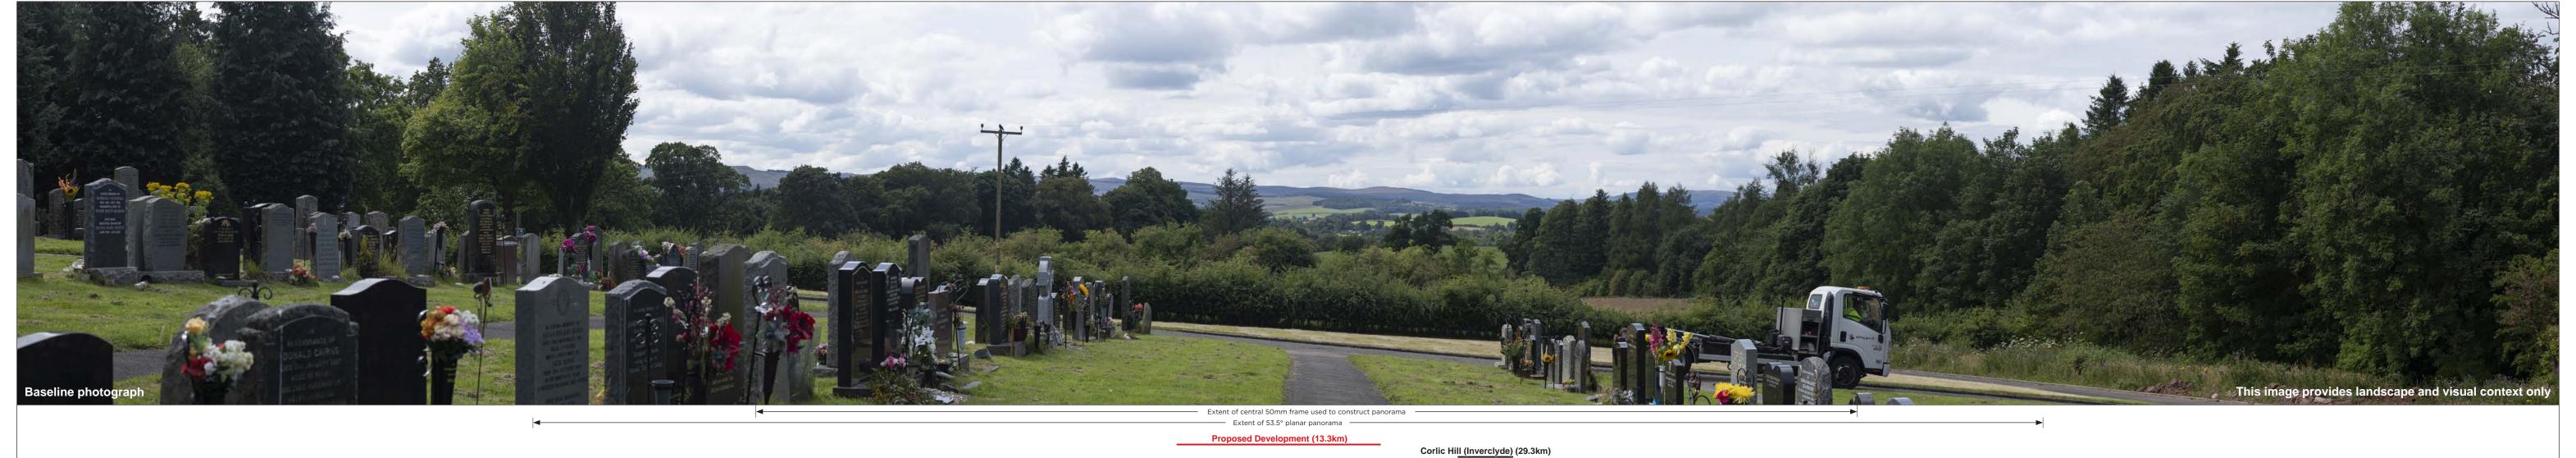

Principal distance: 812.5 mm 841 x 297 mm (half A1) Paper size: Correct printed image size: 820 x 260 mm

Camera height: 1.5 m **Date and time:** 27.07.2022 12:02

Viewpoint 22: Balfron Cemetery Vale of Leven Wind Farm © Crown copyright, All rights reserved (2023). Licence number 0100031673

Horizontal field of view: 53.5° (planar projection)
Principal distance: 812.5 mm
Paper size: 841 x 297 mm (half A1)
Correct printed image size: 820 x 260 mm

Camera: Canon EOS 6D MKII
Lens: Canon EF 50mm f/1.4
Camera height: 1.5 m
Date and time: 27.07.2022 12:02