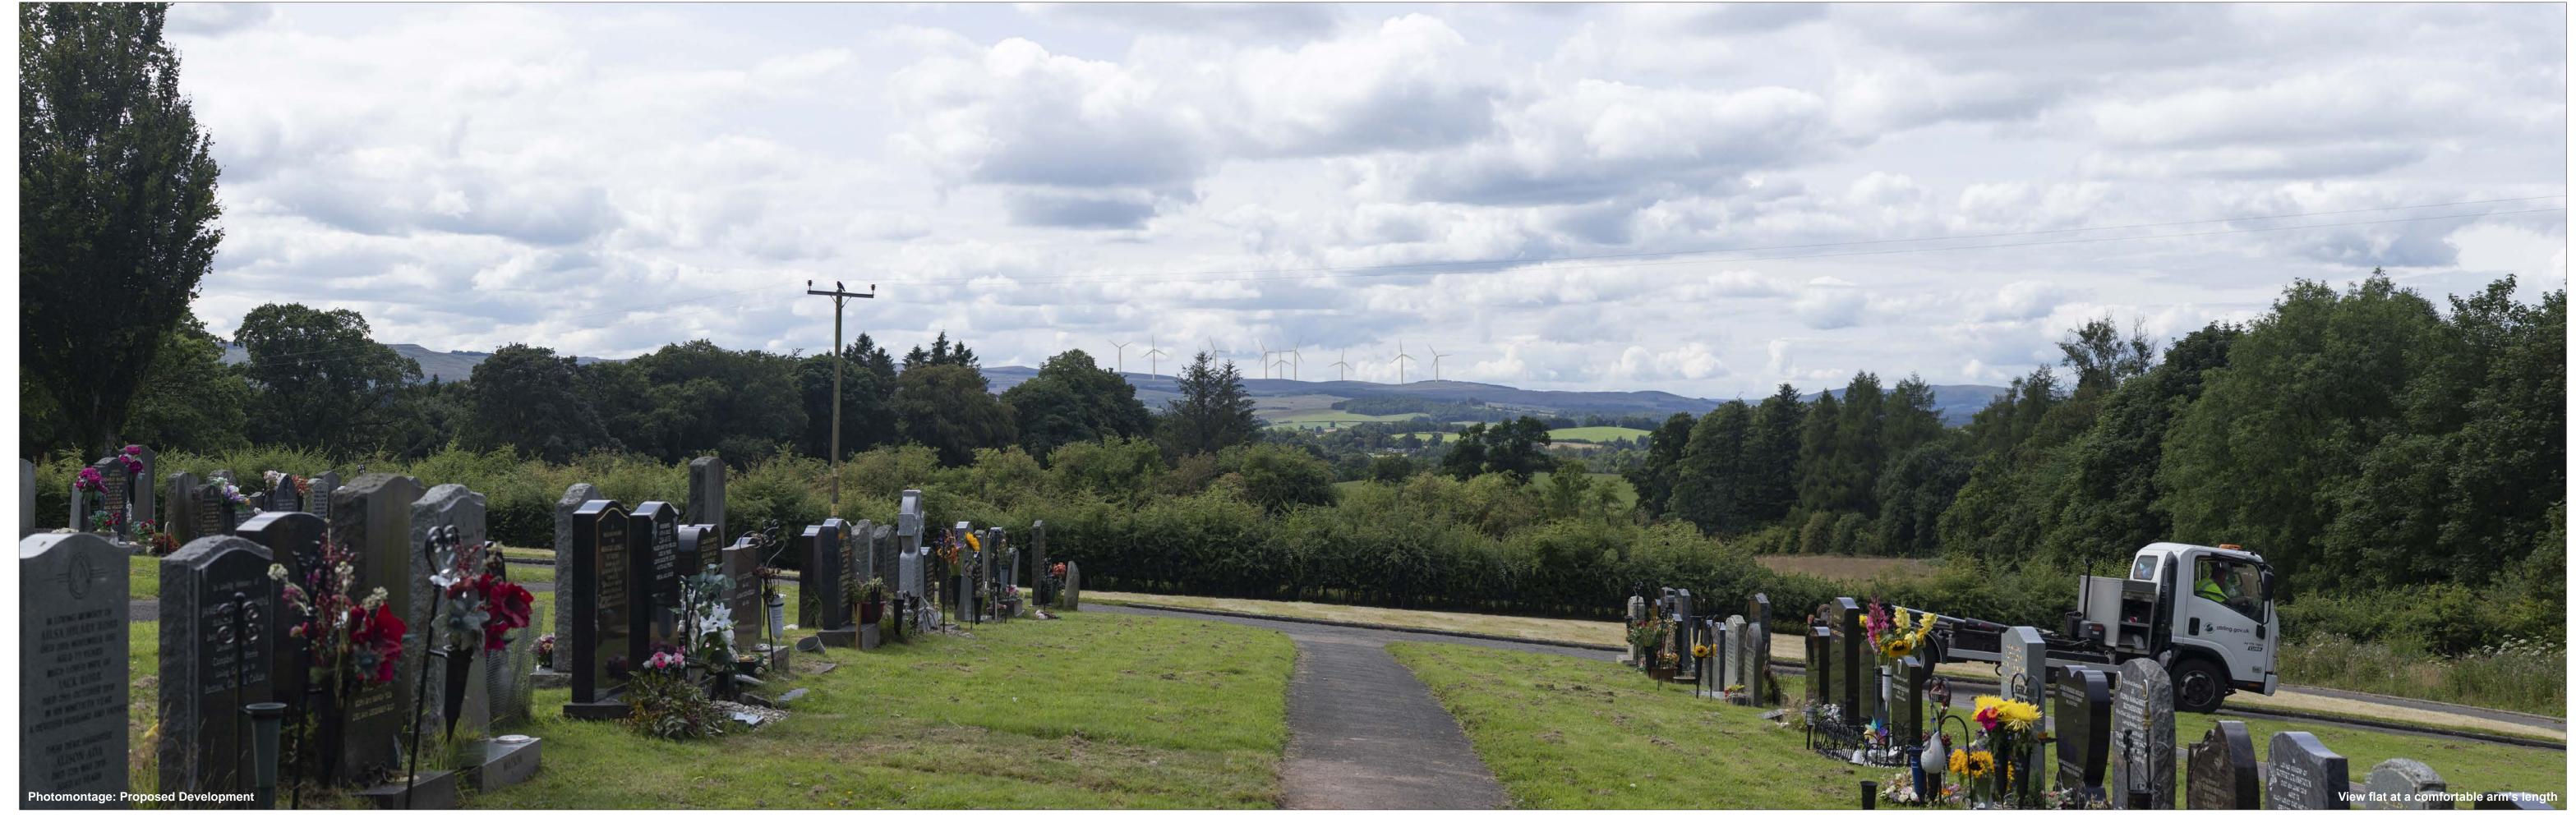

Principal distance: 812.5 mm 841 x 297 mm (half A1) Paper size: Correct printed image size: 820 x 260 mm

Camera height: 1.5 m **Date and time:** 27.07.2022 12:02

Viewpoint 22: Balfron Cemetery Vale of Leven Wind Farm © Crown copyright, All rights reserved (2023). Licence number 0100031673

Horizontal field of view: 53.5° (planar projection)
Principal distance: 812.5 mm
Paper size: 841 x 297 mm (half A1)
Correct printed image size: 820 x 260 mm

Camera: Canon EOS 6D MKII
Lens: Canon EF 50mm f/1.4
Camera height: 1.5 m
Date and time: 27.07.2022 12:02

Figure: 5.37d Viewpoint 22: Balfron Cemetery Vale of Leven Wind Farm
© Crown copyright, All rights reserved (2023). Licence number 0100031673

Horizontal field of view: 53.5° (planar projection)
Principal distance: 812.5 mm 812.5 mm 841 x 297 mm (half A1) Paper size: