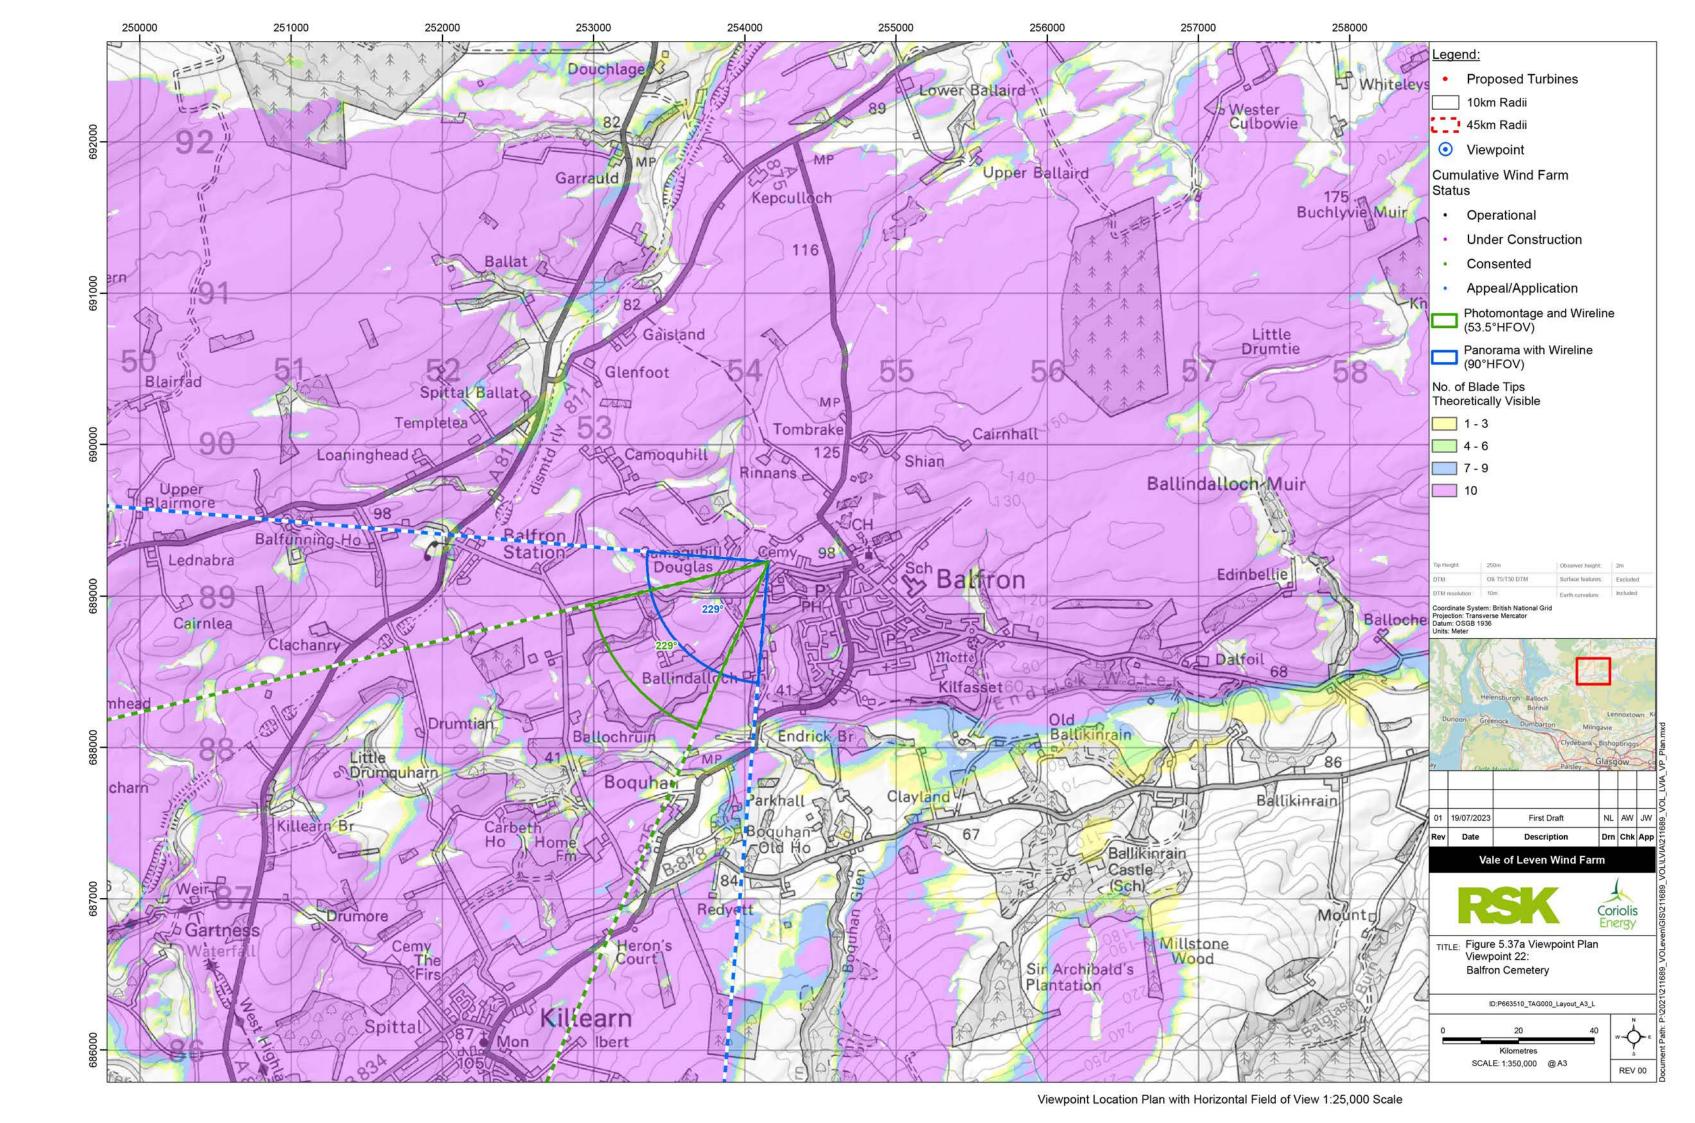

Wireline drawing

**OS reference:** 254154 E 689225 N Eye level: 96.3 mAOD Direction of view: 229°
Nearest turbine: 13.31 km

Horizontal field of view: 90° (cylindrical projection) Principal distance: 522 mm Paper size: 841 x 297 mm (half A1) Correct printed image size: 820 x 130 mm

Camera: Canon EOS 6D MKII
Lens: Canon EF 50mm f/1.4
Camera height: 1.5 m

**Date and time:** 27.07.2022 12:02

Figure: 5.37b Viewpoint 22: Balfron Cemetery Vale of Leven Wind Farm © Crown copyright, All rights reserved (2023). Licence number 0100031673



Principal distance: 812.5 mm 841 x 297 mm (half A1) Paper size: Correct printed image size: 820 x 260 mm

Camera height: 1.5 m **Date and time:** 27.07.2022 12:02

Viewpoint 22: Balfron Cemetery Vale of Leven Wind Farm © Crown copyright, All rights reserv