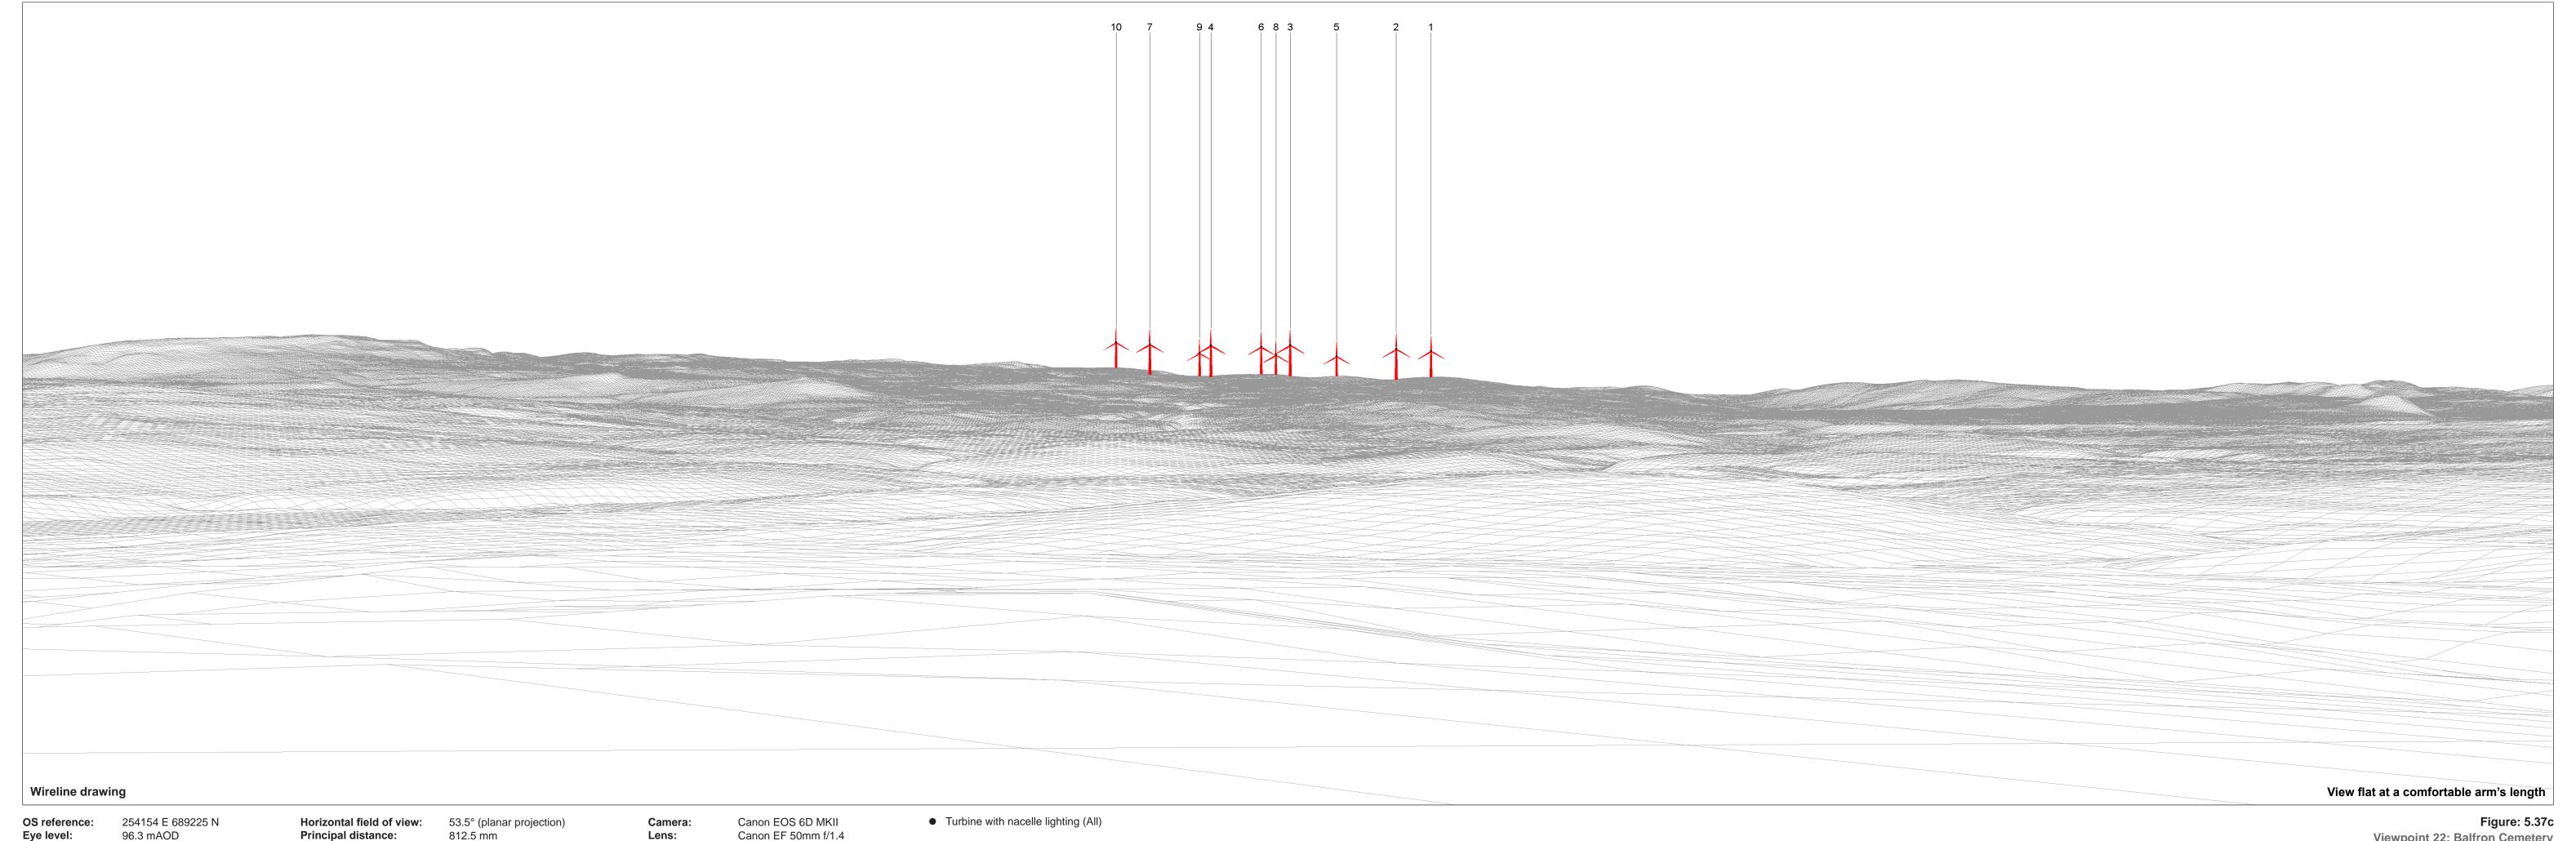

Horizontal field of view: 53.5° (planar projection)
Principal distance: 812.5 mm
Paper size: 841 x 297 mm (half A1)
Correct printed image size: 820 x 260 mm

Camera: Canon EOS 6D MKII
Lens: Canon EF 50mm f/1.4
Camera height: 1.5 m
Date and time: 27.07.2022 12:02

Figure: 5.37d Viewpoint 22: Balfron Cemetery Vale of Leven Wind Farm
© Crown copyright, All rights reserved (2023). Licence number 0100031673

Horizontal field of view: 53.5° (planar projection)
Principal distance: 812.5 mm 812.5 mm 841 x 297 mm (half A1) Paper size: