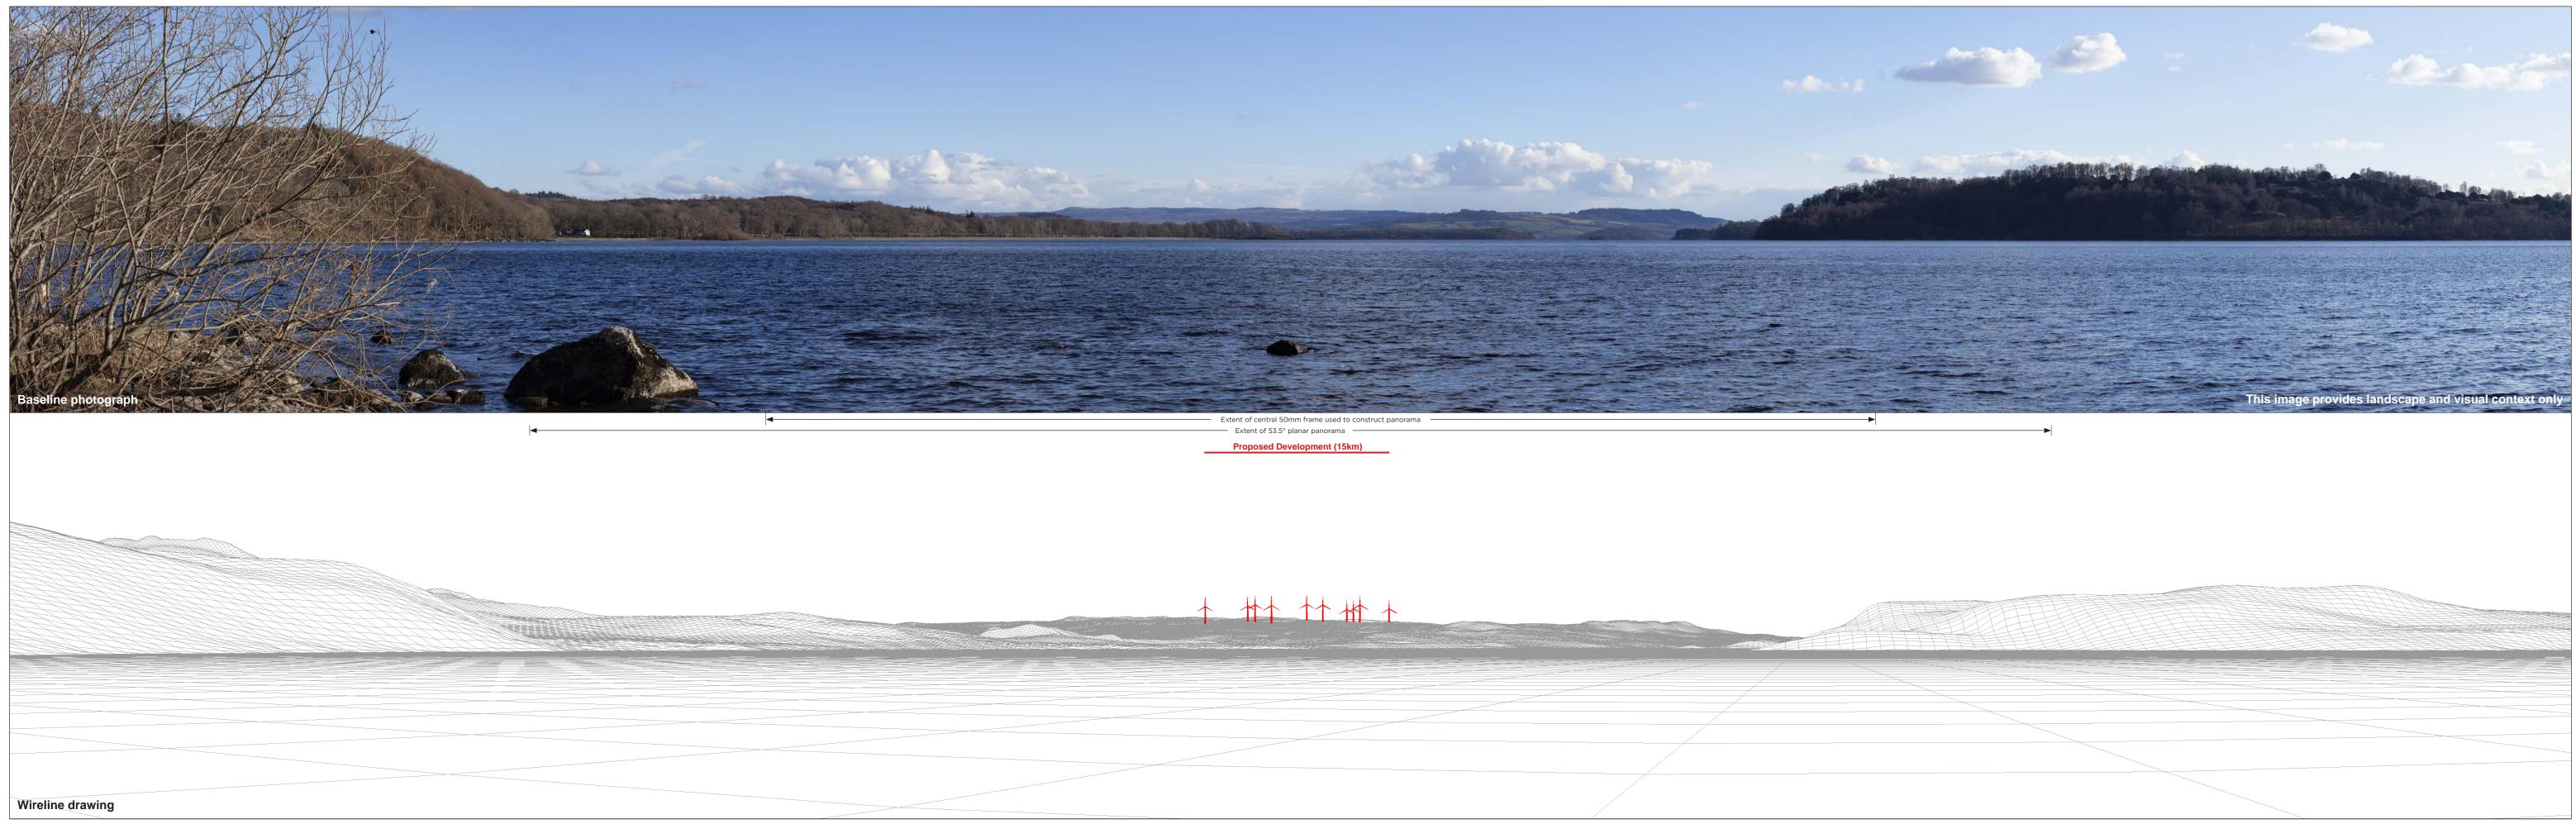

Figure: 5.39b Viewpoint 24: Sallochy Vale of Leven Wind Farm © Crown copyright, All rights reserved (2023). Licence number 0100031673

| Wireline drawing<br>OS reference: 238717 E 694941 N | Horizontal field of view: 90° (cylindrical | Projection) Camera: | Canon EOS 5D MKII |
|-----------------------------------------------------|--------------------------------------------|---------------------|-------------------|
|                                                     |                                            |                     |                   |
|                                                     |                                            |                     |                   |
|                                                     |                                            |                     |                   |
|                                                     |                                            |                     |                   |
|                                                     |                                            |                     |                   |
|                                                     |                                            |                     |                   |
|                                                     |                                            |                     |                   |
|                                                     |                                            |                     |                   |
|                                                     |                                            |                     |                   |
| Baseline photograph                                 |                                            |                     |                   |
|                                                     |                                            |                     |                   |
|                                                     |                                            |                     |                   |
|                                                     |                                            |                     |                   |
|                                                     |                                            |                     |                   |
|                                                     |                                            |                     |                   |
|                                                     |                                            |                     |                   |
|                                                     |                                            |                     |                   |
|                                                     |                                            |                     |                   |
|                                                     |                                            |                     |                   |