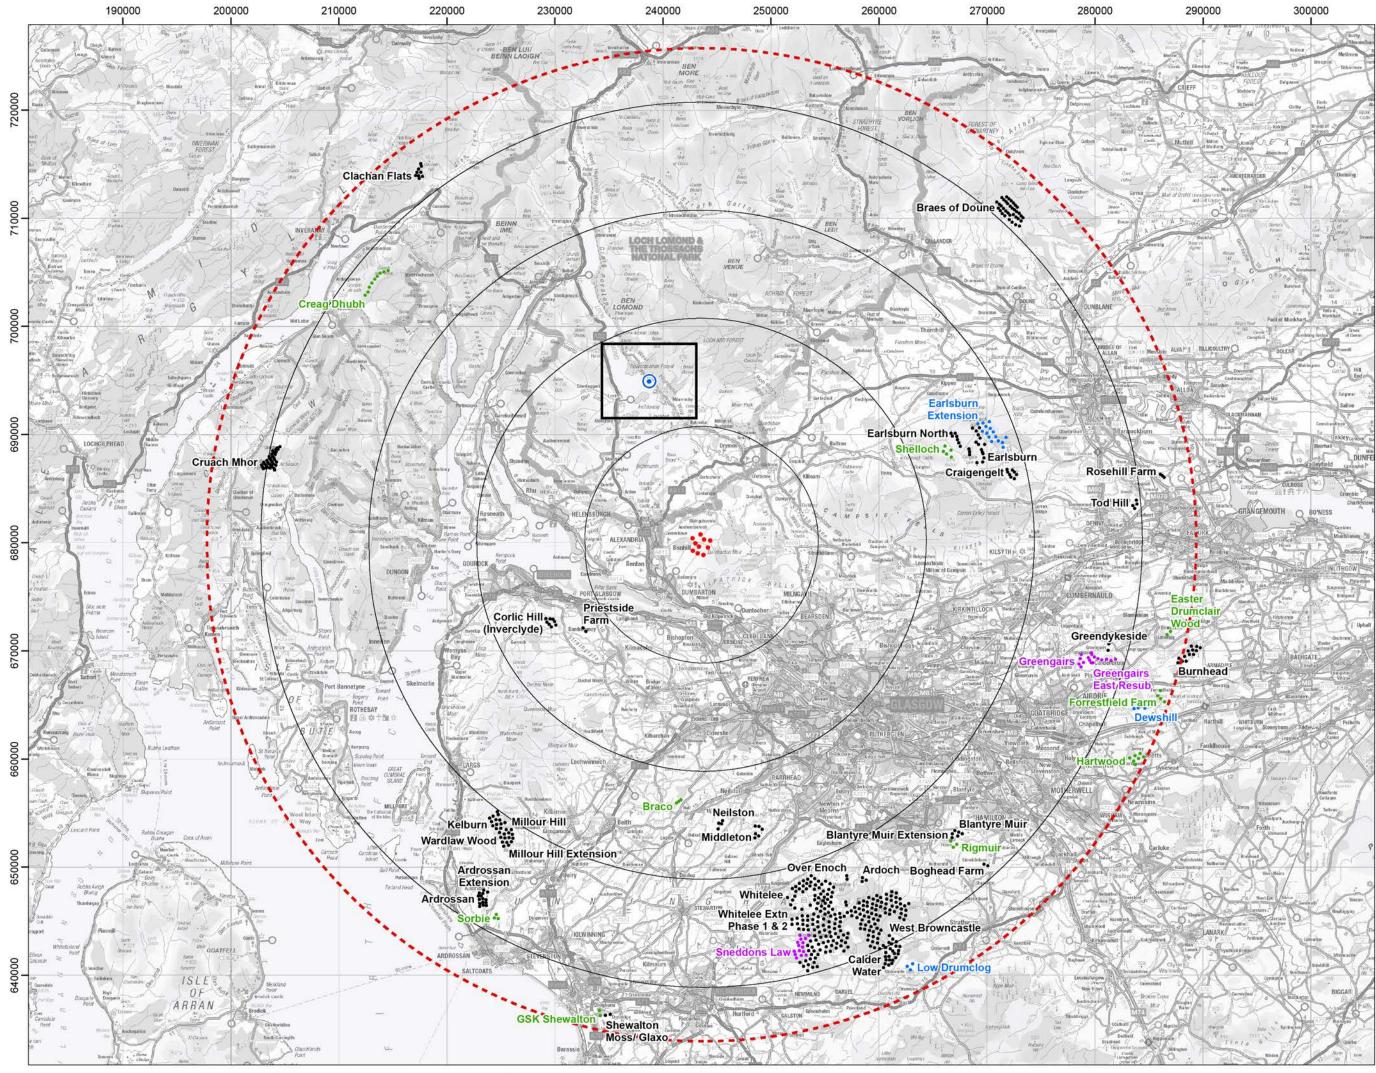

© OpenStreetMap (and) contributors, CC-BY-SA © Crown copyright and database rights (2023) Ordnance Survey 0100031673. Contains OS data © Crown copyright and database right (2023). Contains public sector information licensed under the Open Government Licence v3.0.

Cumulative Wind Farms and Location Plan 1:470,000 Scale

Viewpoint Location Plan with Horizontal Field of View 1:25,000 Scale

**OS reference:** 238717 E 694941 N Eye level: 8.4 mAOD Direction of view: 162° Nearest turbine: 14.98 km