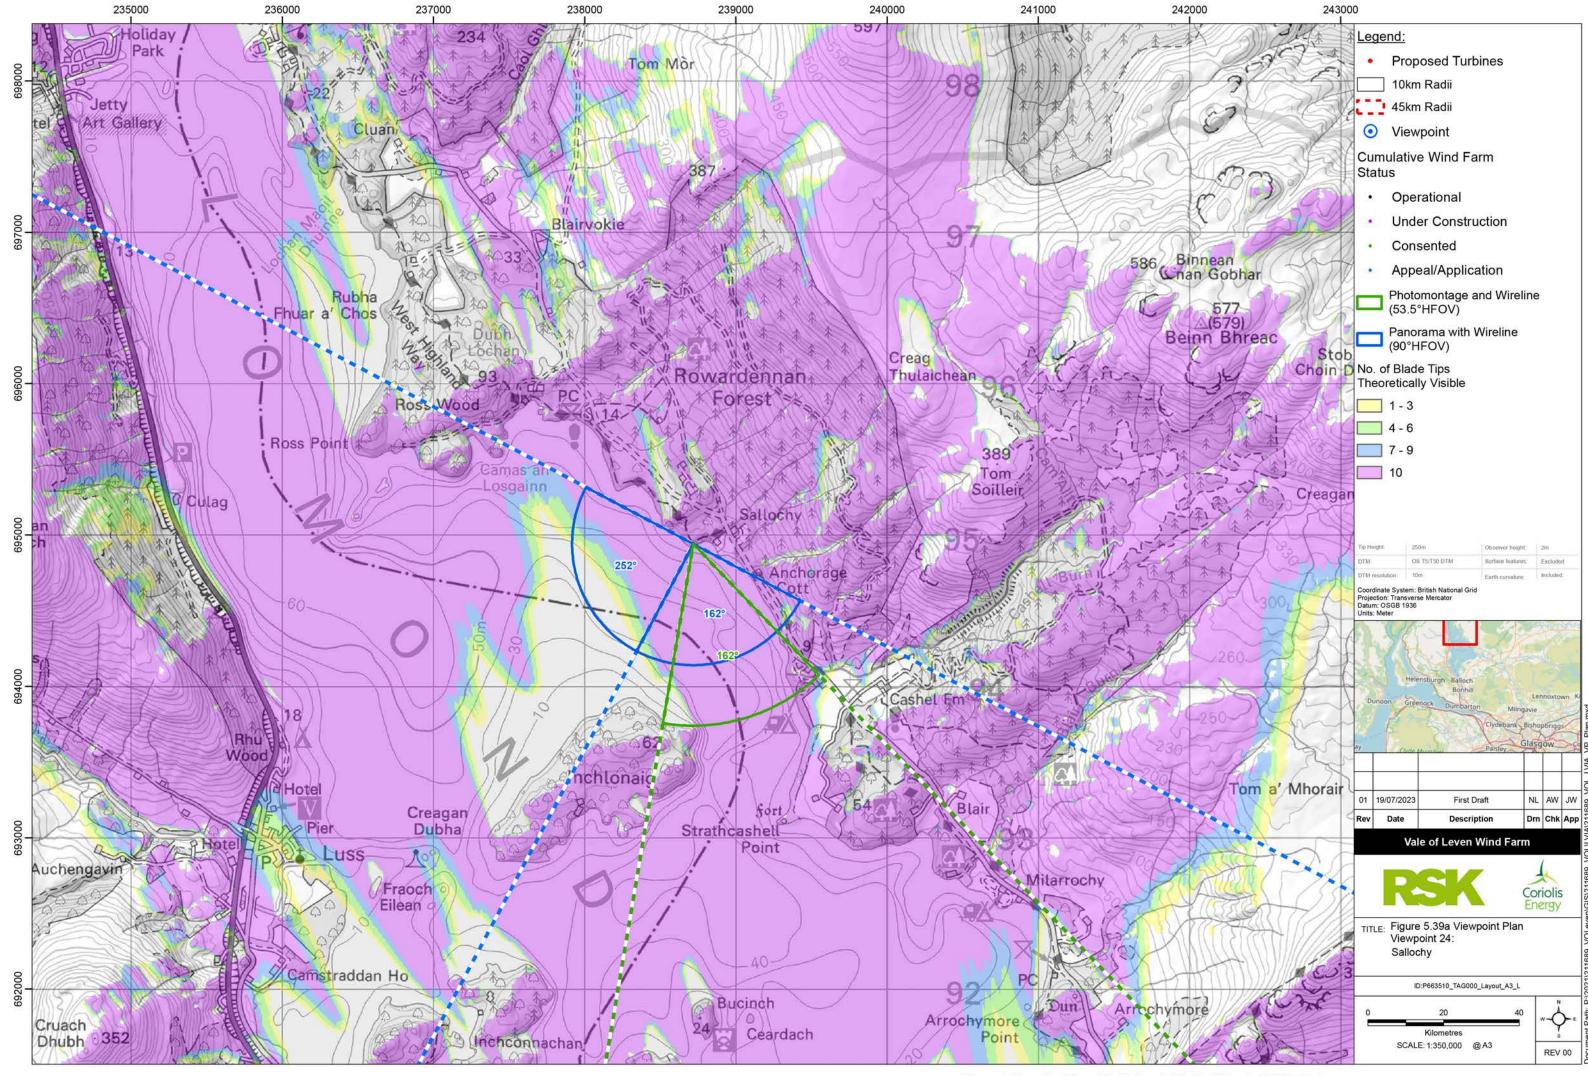

Cumulative Wind Farms and Location Plan 1:470,000 Scale

Viewpoint Location Plan with Horizontal Field of View 1:25,000 Scale

**OS reference:** 238717 E 694941 N Eye level: 8.4 mAOD Direction of view: 162° Nearest turbine: 14.98 km

Horizontal field of view: 90° (cylindrical projection) Principal distance: Paper size: Correct printed image size: 820 x 130 mm

522 mm 841 x 297 mm (half A1)

Canon EOS 5D MKII Canon EF 50mm f/1.4 Camera: Lens: Camera height: 1.5 m Date and time: 08.03.2023 16:14