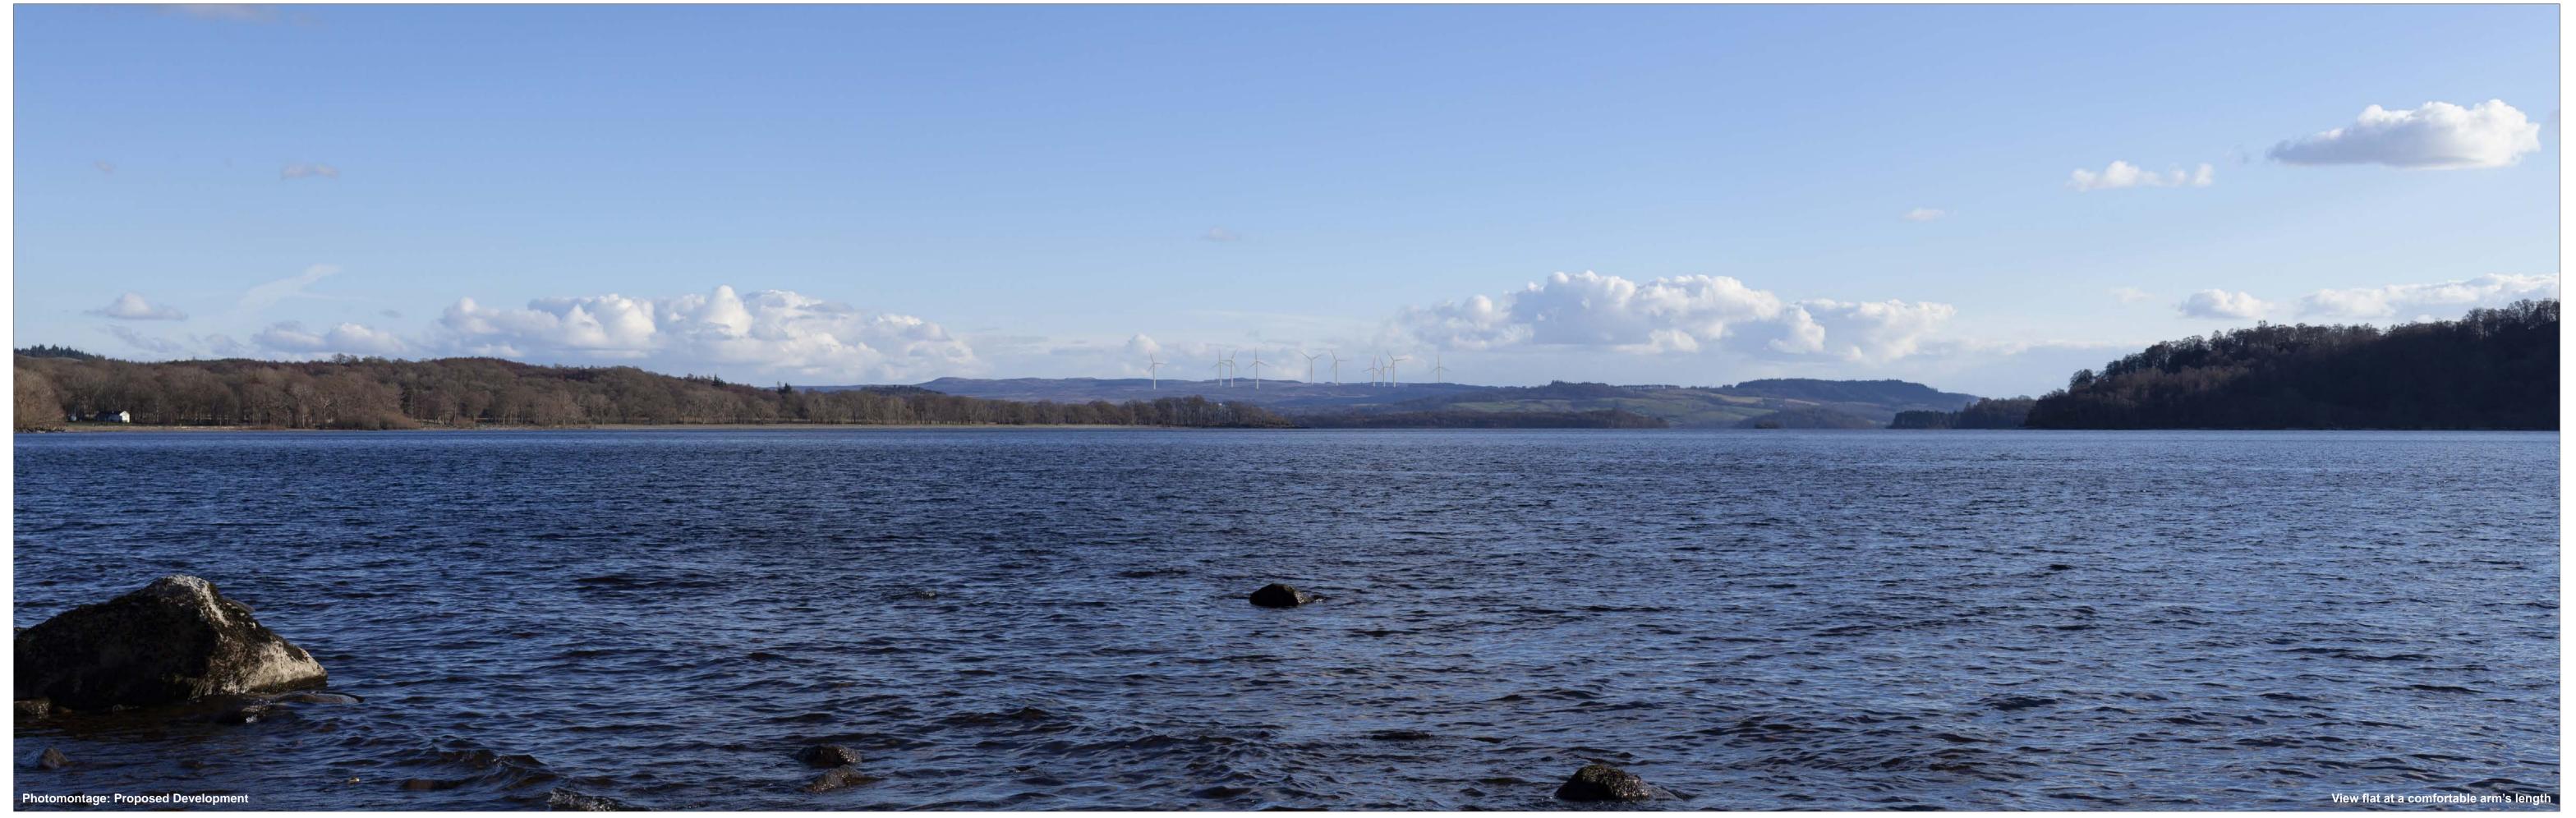

View flat at a comfortable arm's length

Figure: 5.39d Viewpoint 24: Sallochy Vale of Leven Wind Farm © Crown copyright, All rights reserved (2023). Licence number 0100031673

 OS reference:
 238717 E 694941 N

 Eye level:
 8.4 mAOD

 Direction of view:
 162°

 Nearest turbine:
 14.98 km

Horizontal field of view:53.5° (planar projection)Principal distance:812.5 mmPaper size:841 x 297 mm (half A1) Principal distance:812.5 mmPaper size:841 x 297 mm (half A1)Correct printed image size:820 x 260 mm

Camera:Canon EOS 5D MKIILens:Canon EF 50mm f/1.4Camera height:1.5 mDate and time:08.03.2023 16:14

Figure: 5.39e Viewpoint 24: Sallochy © Crown copyright, All rights reserved (2023). Licence number 0100031673