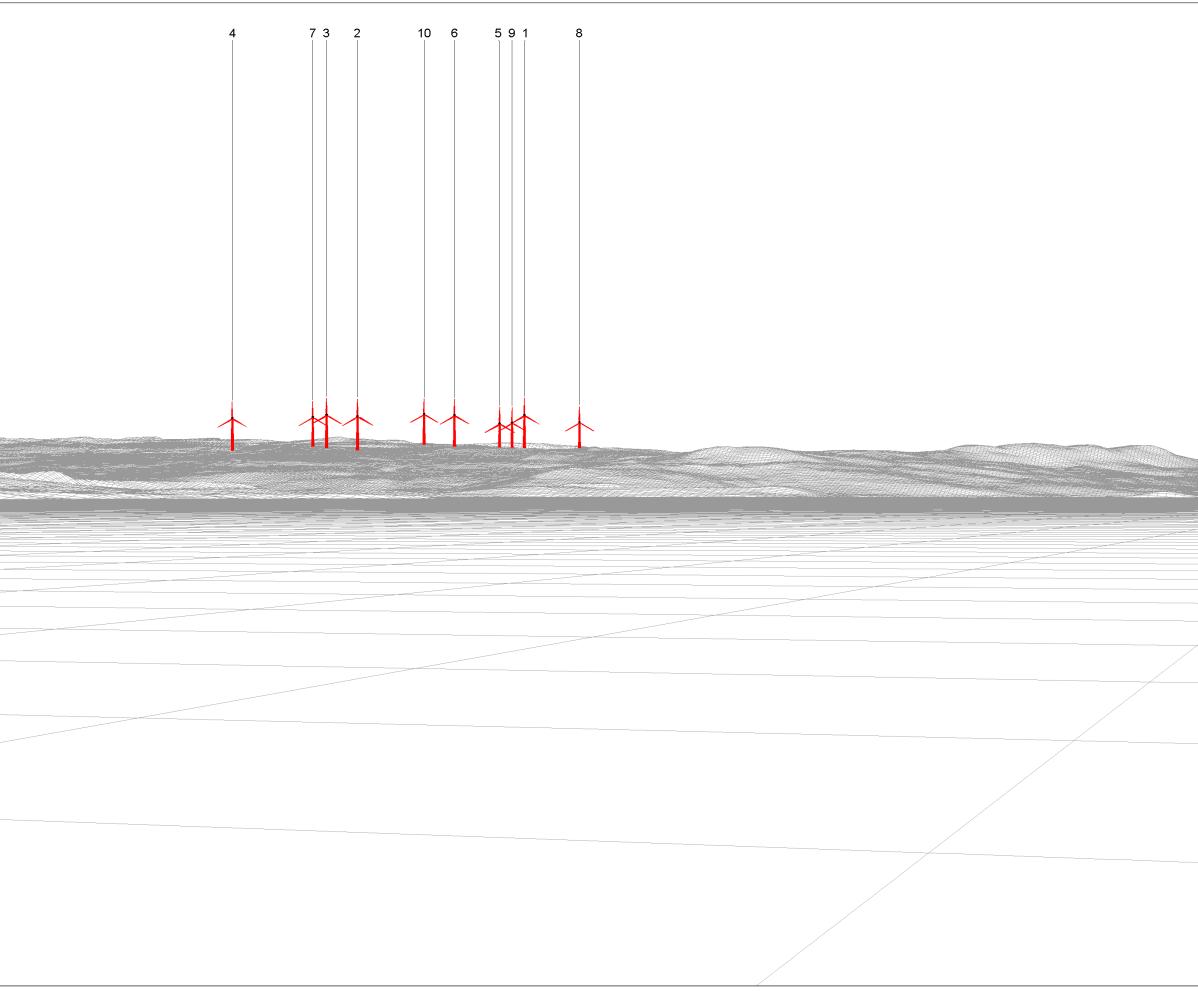

Cumulative Wind Farms and Location Plan 1:470,000 Scale

Viewpoint Location Plan with Horizontal Field of View 1:25,000 Scale

**OS reference:** 238717 E 694941 N Eye level: 8.4 mAOD Direction of view: 162° Nearest turbine: 14.98 km

Horizontal field of view: 90° (cylindrical projection) Principal distance: Paper size: Correct printed image size: 820 x 130 mm

522 mm 841 x 297 mm (half A1)

Canon EOS 5D MKII Canon EF 50mm f/1.4 Camera: Lens: Camera height: 1.5 m Date and time: 08.03.2023 16:14