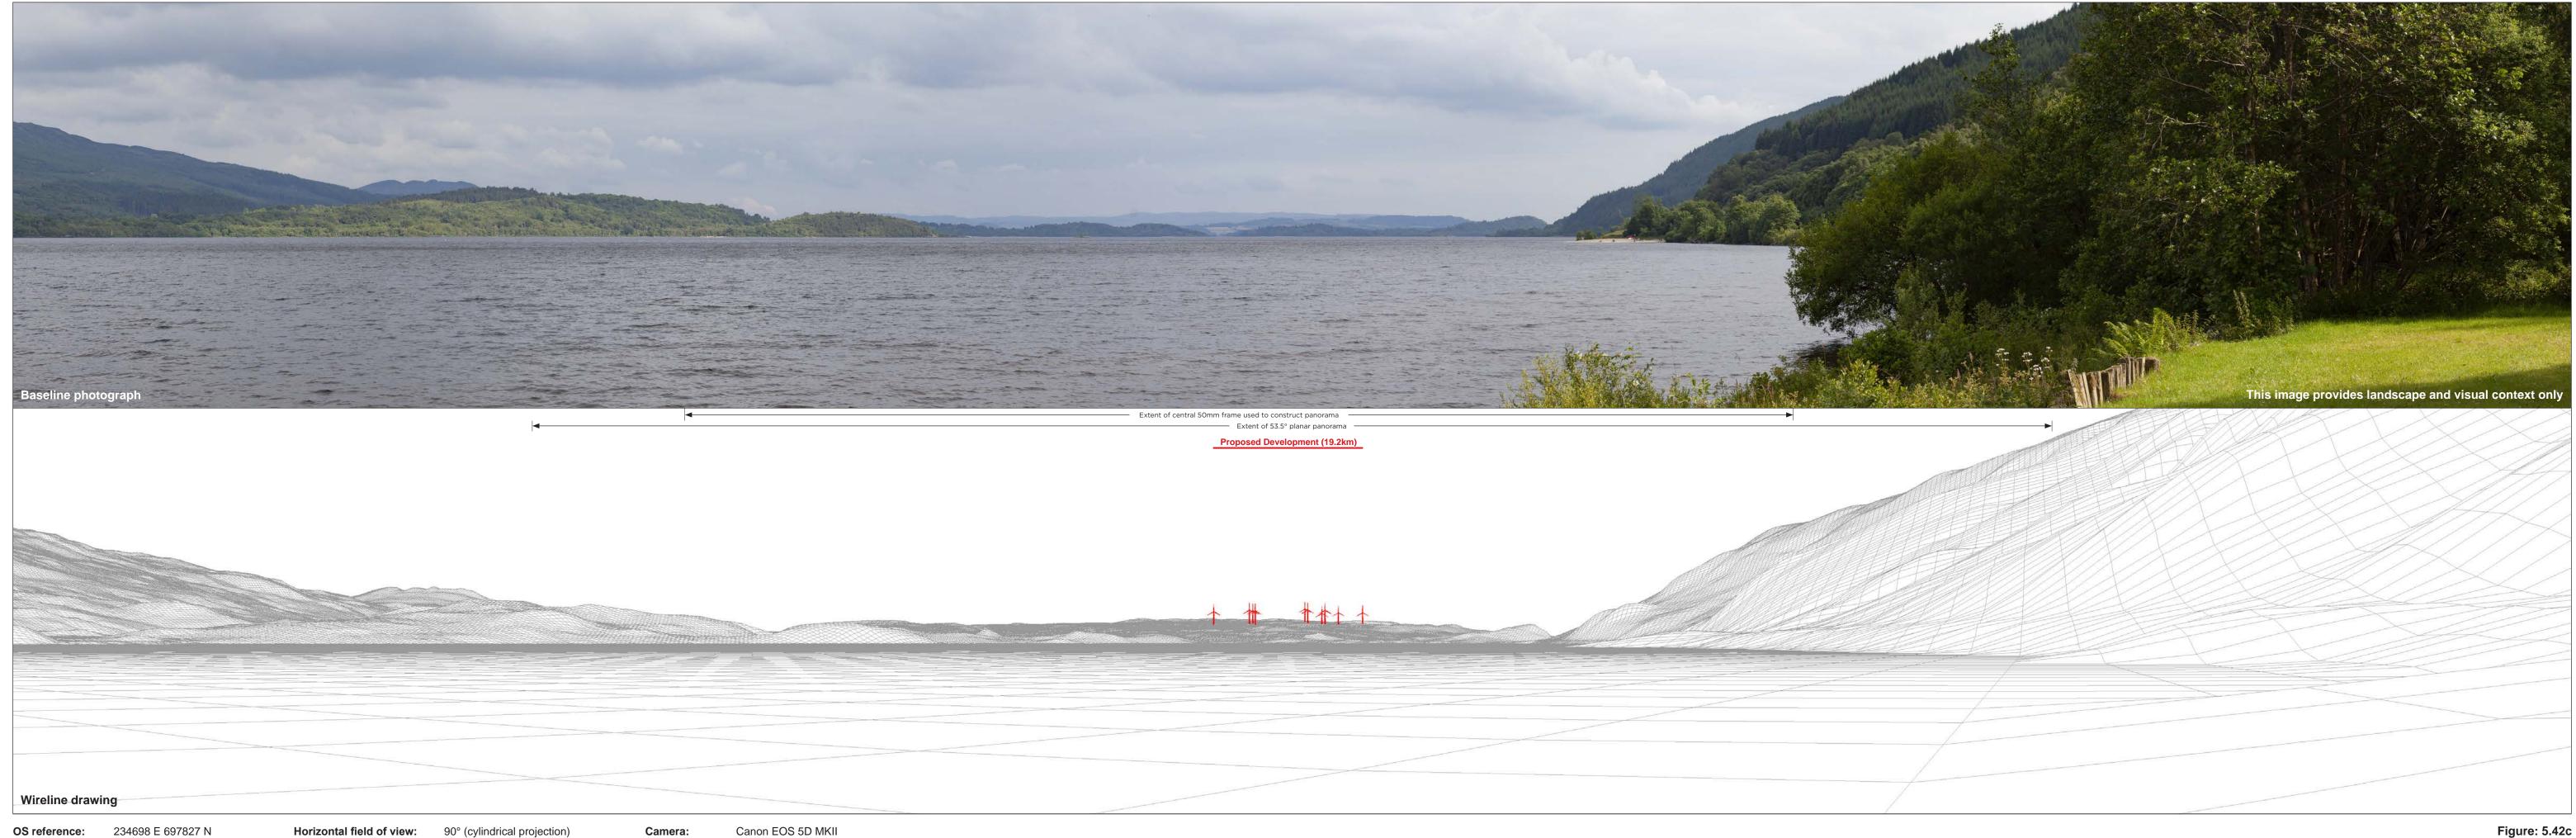

| OS reference: 234698 E 697827 N   Eye level: 8.3 mAOD | Horizontal field of view:<br>Principal distance: | 53.5° (planar projection)<br>812.5 mm | Camera:<br>Lens: | Canon EOS 5D MKII<br>Canon EF 50mm f/1.4 | • Turbir |
|-------------------------------------------------------|--------------------------------------------------|---------------------------------------|------------------|------------------------------------------|----------|
| Wireline drawing                                      |                                                  |                                       |                  |                                          |          |
|                                                       |                                                  |                                       |                  |                                          |          |
|                                                       |                                                  |                                       |                  |                                          |          |
|                                                       |                                                  |                                       |                  |                                          |          |
|                                                       |                                                  |                                       |                  |                                          |          |
|                                                       |                                                  |                                       |                  |                                          |          |
|                                                       |                                                  |                                       |                  |                                          |          |
|                                                       |                                                  |                                       |                  |                                          |          |
|                                                       |                                                  |                                       |                  |                                          |          |
|                                                       |                                                  |                                       |                  |                                          |          |
|                                                       |                                                  |                                       |                  |                                          |          |
|                                                       |                                                  |                                       |                  |                                          |          |
|                                                       |                                                  |                                       |                  |                                          |          |
|                                                       |                                                  |                                       |                  |                                          |          |
|                                                       |                                                  |                                       |                  |                                          |          |
|                                                       |                                                  |                                       |                  |                                          |          |
|                                                       |                                                  |                                       |                  |                                          |          |
|                                                       |                                                  |                                       |                  |                                          |          |
|                                                       |                                                  |                                       |                  |                                          |          |
|                                                       |                                                  |                                       |                  |                                          |          |
|                                                       |                                                  |                                       |                  |                                          |          |
|                                                       |                                                  |                                       |                  |                                          |          |
|                                                       |                                                  |                                       |                  |                                          |          |
|                                                       |                                                  |                                       |                  |                                          |          |
|                                                       |                                                  |                                       |                  |                                          |          |
|                                                       |                                                  |                                       |                  |                                          |          |
|                                                       |                                                  |                                       |                  |                                          |          |
|                                                       |                                                  |                                       |                  |                                          |          |
|                                                       |                                                  |                                       |                  |                                          |          |
|                                                       |                                                  |                                       |                  |                                          |          |

## View flat at a comfortable arm's length

Figure: 5.42d Viewpoint 27: Inverbeg Vale of Leven Wind Farm © Crown copyright, All rights reserved (2023). Licence number 0100031673

**OS reference:** 234698 E 697827 N Eye level: 8.3 mAOD Direction of view: 154° Nearest turbine: 19.20 km

Horizontal field of view: 53.5° (planar projection) Principal distance: 812.5 mm Paper size: Correct printed image size: 820 x 260 mm

841 x 297 mm (half A1)

Canon EOS 5D MKII Camera: Lens:Canon EF 50mm f/1.4Camera height:1.5 m Date and time: 23.06.2022 17:32

Figure: 5.42e Viewpoint 27: Inverbeg Vale of Leven Wind Farm © Crown copyright, All rights reserved (2023). Licence number 0100031673