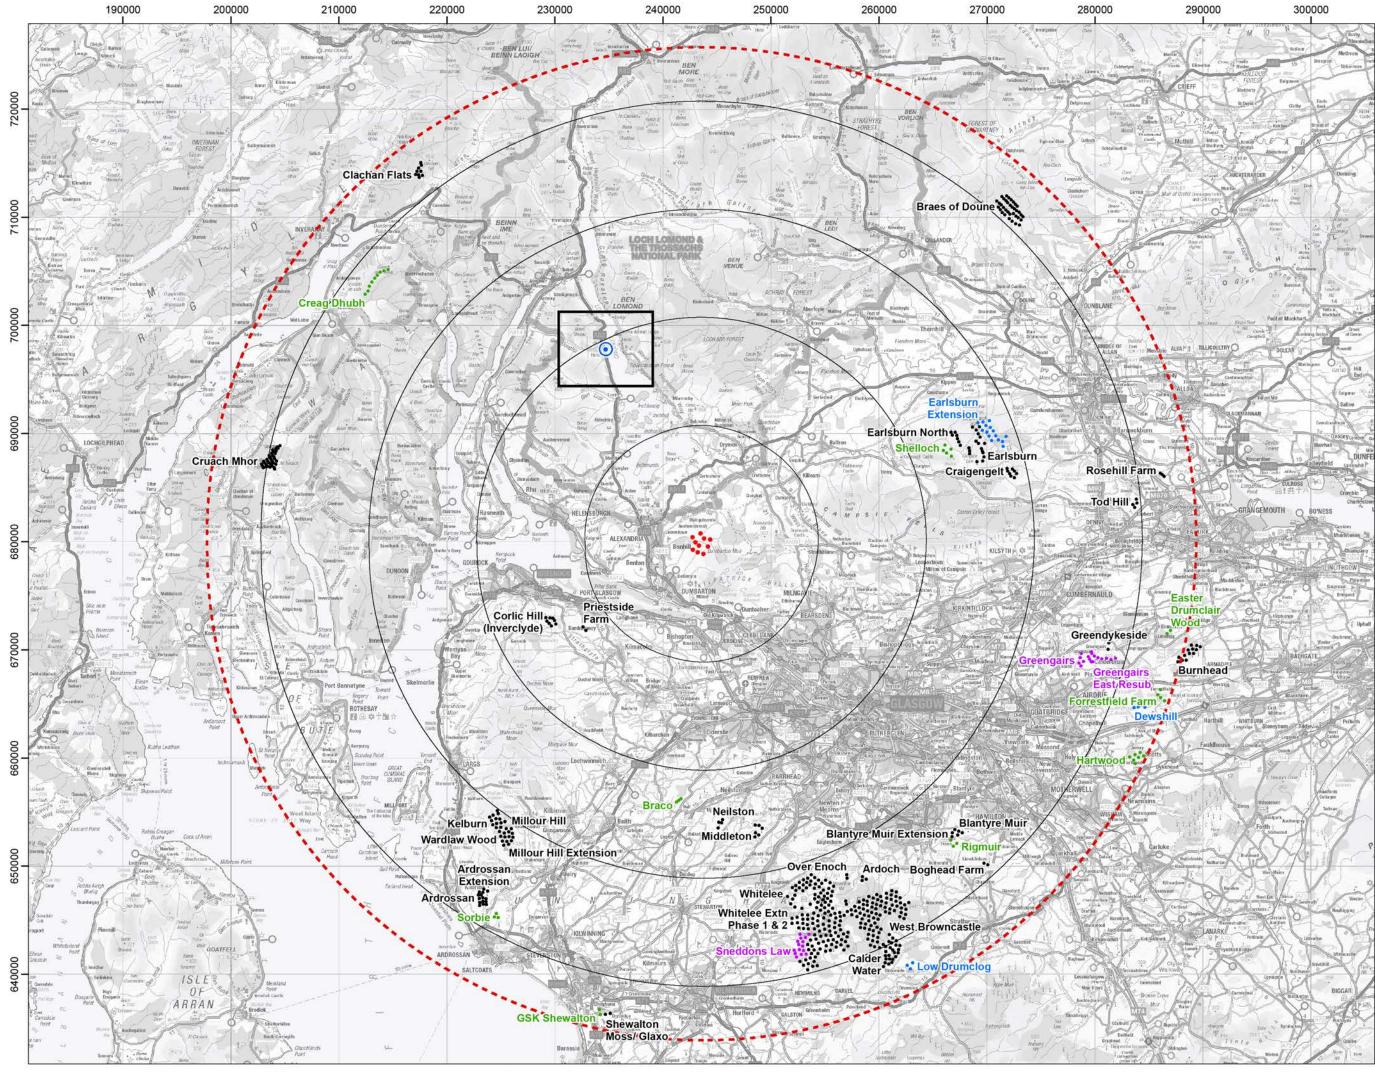

© OpenStreetMap (and) contributors, CC-BY-SA © Crown copyright and database rights (2023) Ordnance Survey 0100031673. Contains OS data © Crown copyright and database right (2023). Contains public sector information licensed under the Open Government Licence v3.0.

Cumulative Wind Farms and Location Plan 1:470,000 Scale

Viewpoint Location Plan with Horizontal Field of View 1:25,000 Scale

|                    |  |  | Tables Mar |
|--------------------|--|--|------------|
|                    |  |  |            |
|                    |  |  |            |
|                    |  |  |            |
| aseline photograph |  |  |            |
|                    |  |  |            |
|                    |  |  |            |
|                    |  |  |            |
|                    |  |  |            |
| ireline drawing    |  |  |            |