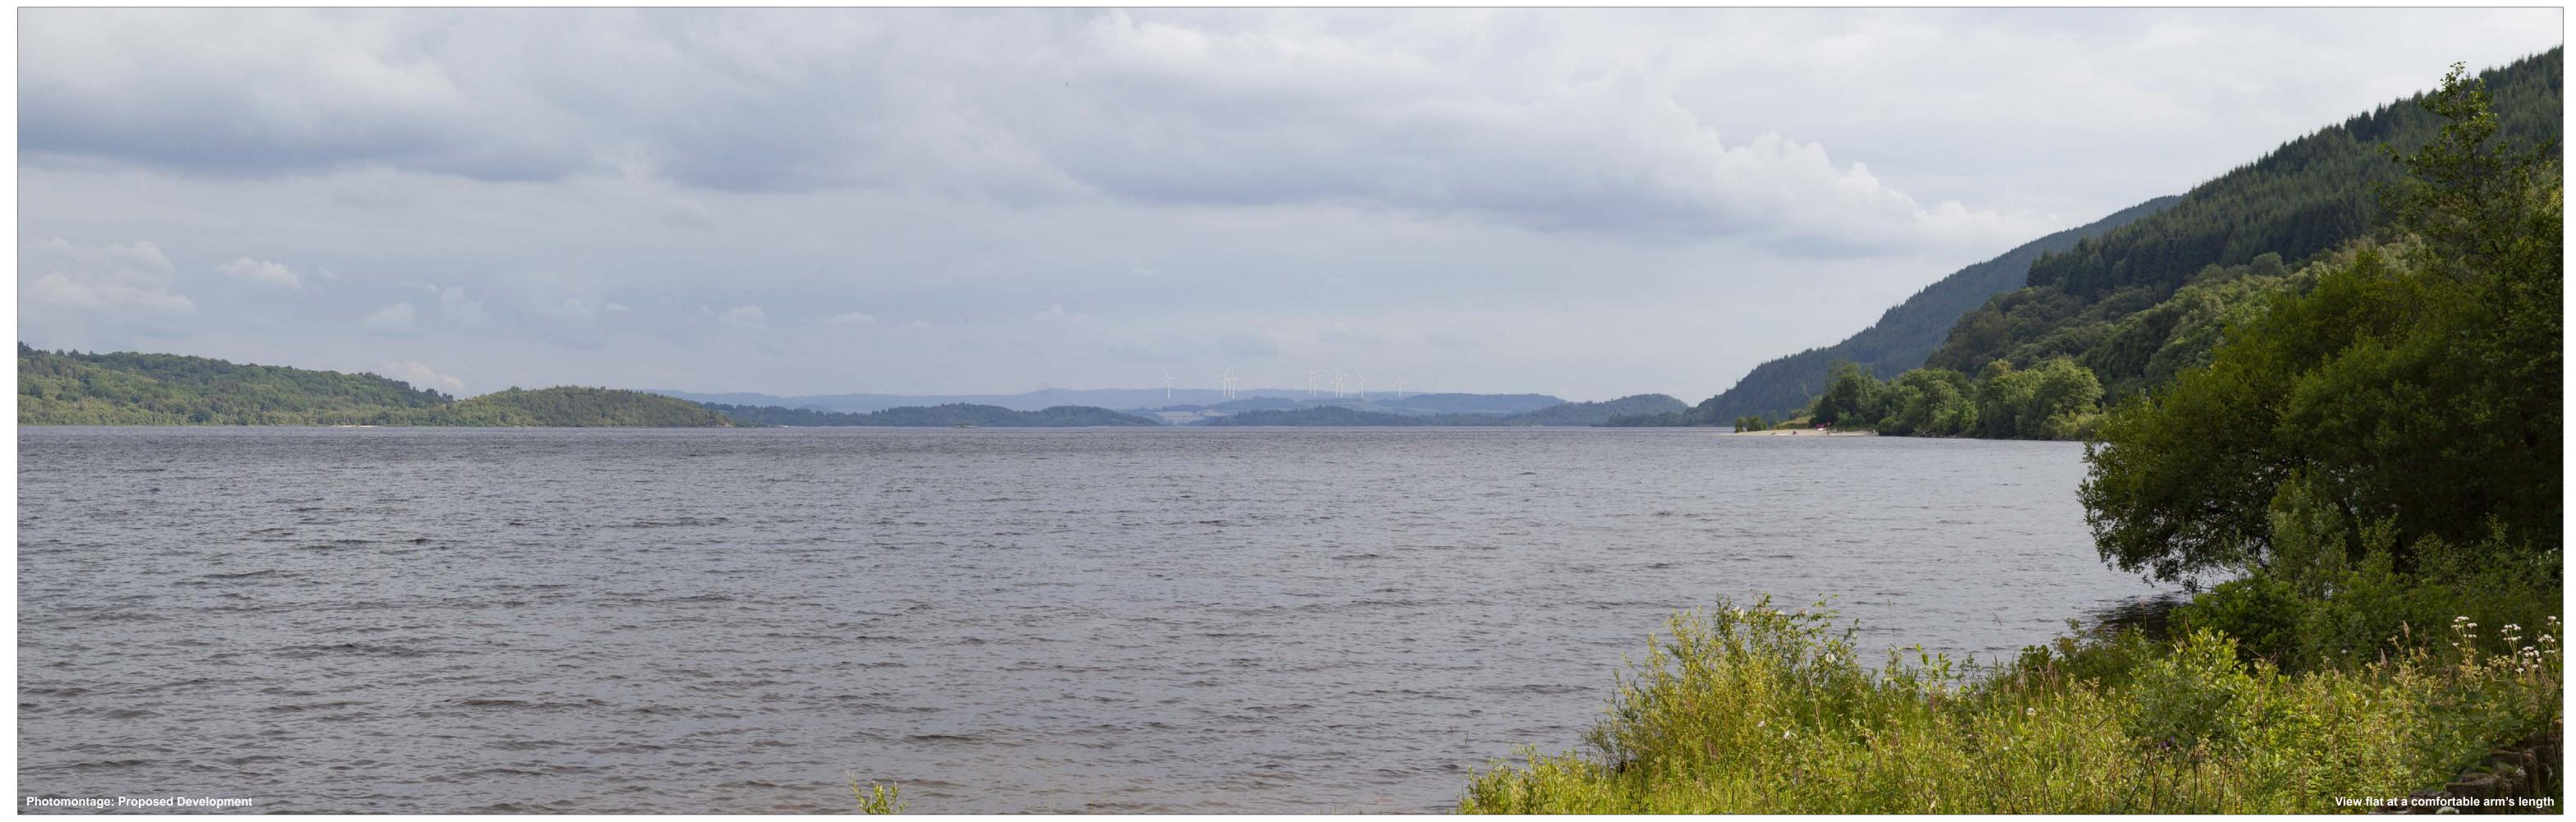

## View flat at a comfortable arm's length

Figure: 5.42d Viewpoint 27: Inverbeg Vale of Leven Wind Farm © Crown copyright, All rights reserved (2023). Licence number 0100031673

**OS reference:** 234698 E 697827 N Eye level: 8.3 mAOD Direction of view: 154° Nearest turbine: 19.20 km

Horizontal field of view: 53.5° (planar projection) Principal distance: 812.5 mm Paper size: Correct printed image size: 820 x 260 mm

841 x 297 mm (half A1)

Canon EOS 5D MKII Camera: Lens:Canon EF 50mm f/1.4Camera height:1.5 m Date and time: 23.06.2022 17:32

Figure: 5.42e Viewpoint 27: Inverbeg Vale of Leven Wind Farm © Crown copyright, All rights reserved (2023). Licence number 0100031673