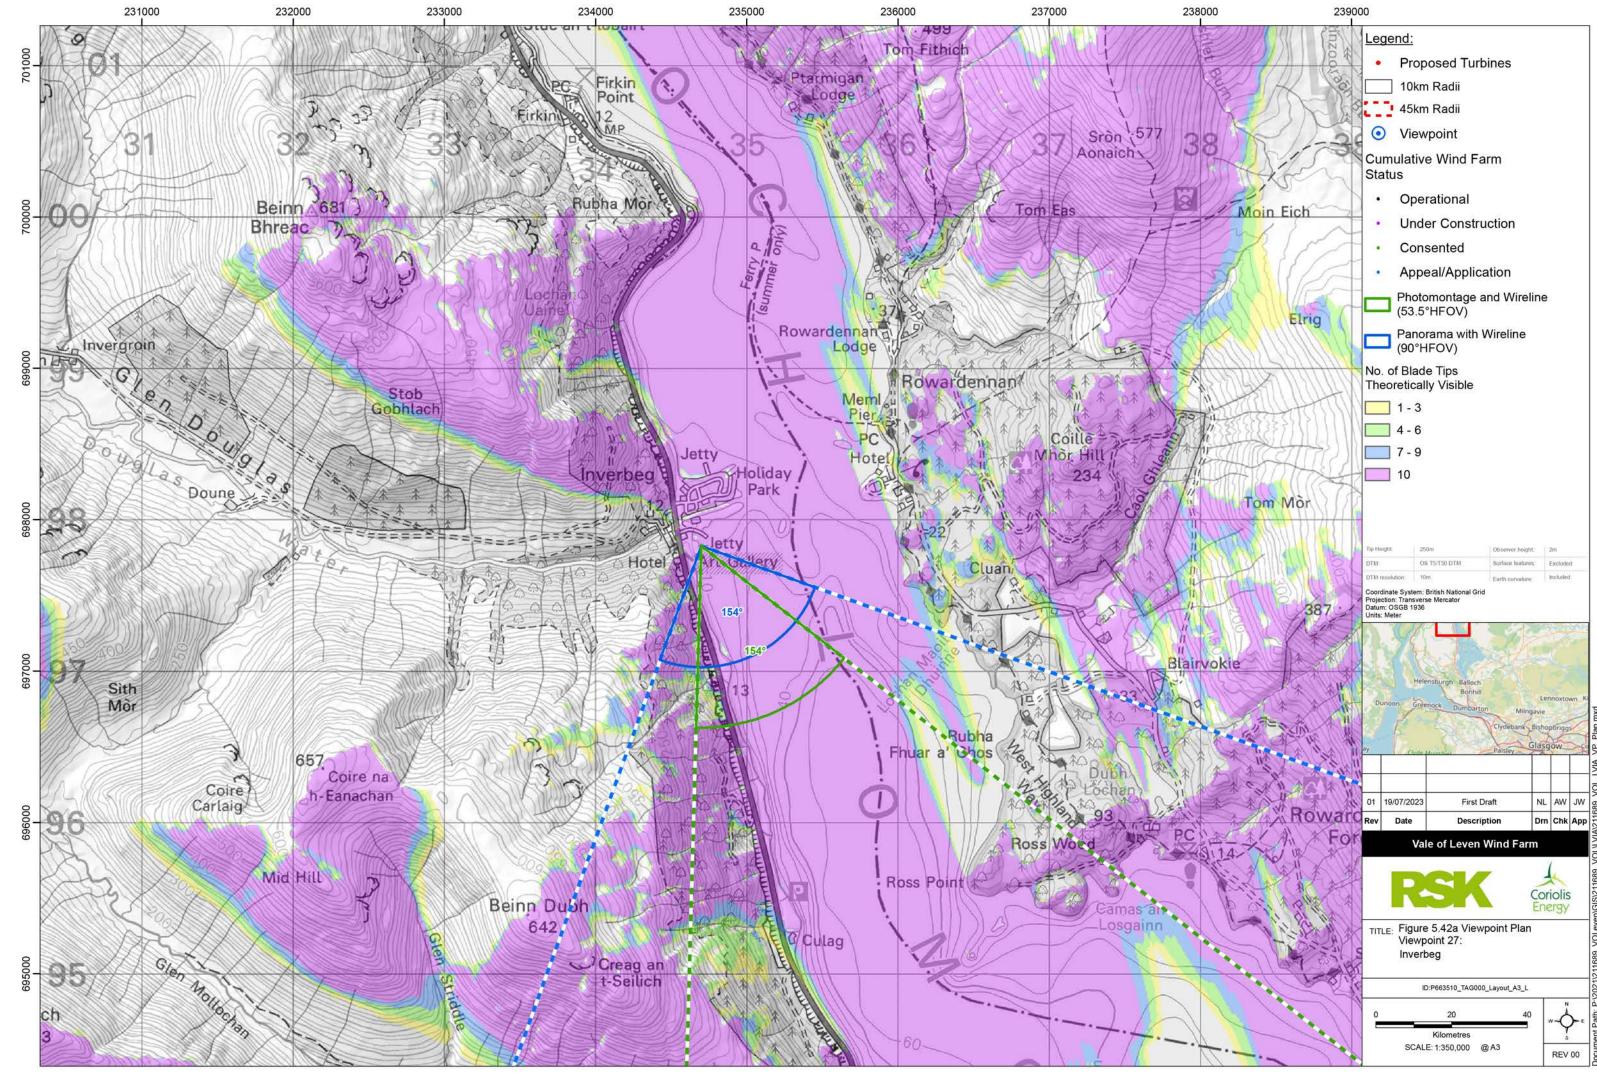

## **OS reference:** 234698 E 697827 N Eye level:8.3 mAODDirection of view:64°Nearest turbine:19.20 km

Horizontal field of view:90° (cylindrical projection)Principal distance:522 mmPaper size:841 x 297 mm (half A1)Correct printed image size:820 x 130 mm

Camera:Canon EOS 5D MKIILens:Canon EF 50mm f/1.4Camera height:1.5 mDate and time:23.06.2022 17:32

Figure: 5.42b Viewpoint 27: Inverbeg © Crown copyright, All rights reserved (2023). Licence number 0100031673