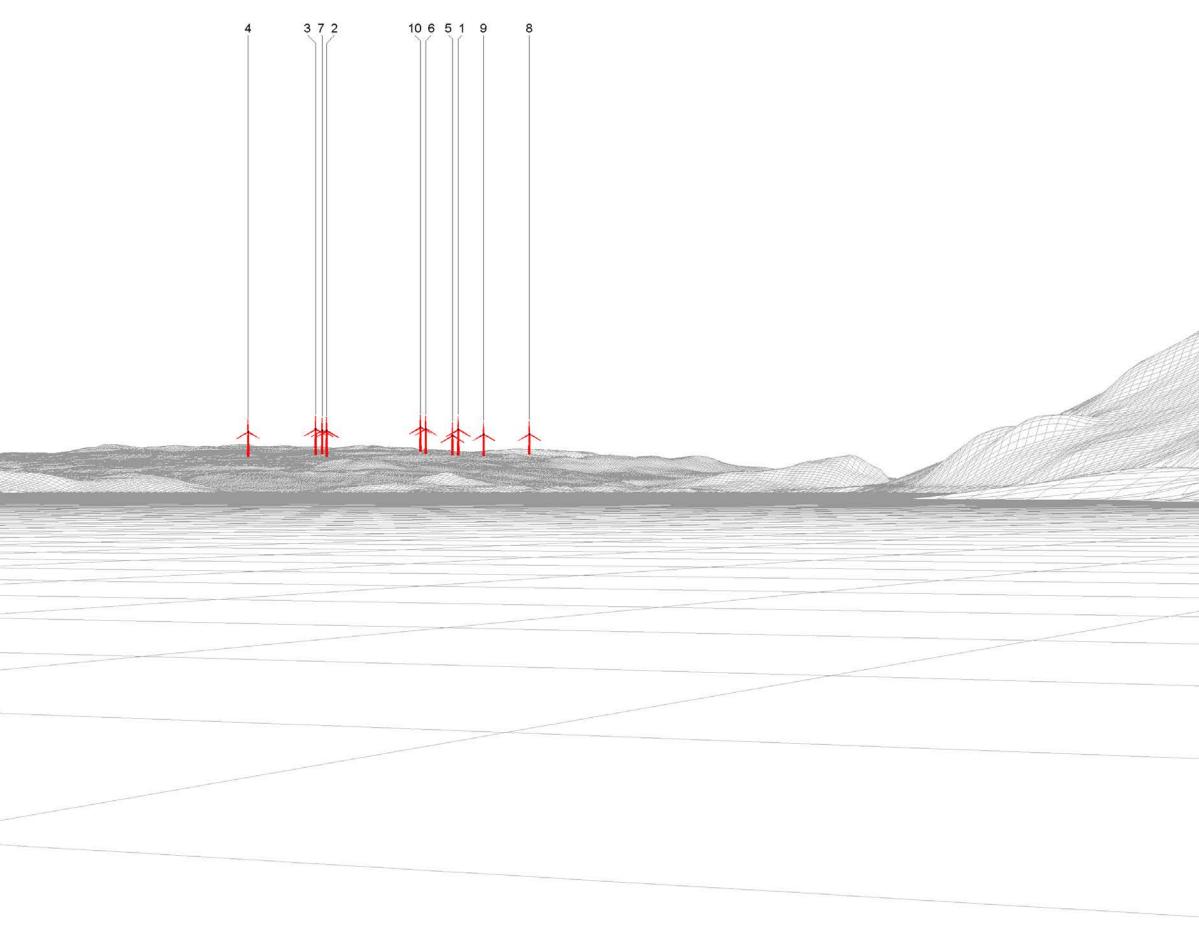

Cumulative Wind Farms and Location Plan 1:470,000 Scale

Viewpoint Location Plan with Horizontal Field of View 1:25,000 Scale

|                    |  |  | Tables Mar |
|--------------------|--|--|------------|
|                    |  |  |            |
|                    |  |  |            |
|                    |  |  |            |
| aseline photograph |  |  |            |
|                    |  |  |            |
|                    |  |  |            |
|                    |  |  |            |
|                    |  |  |            |
| ireline drawing    |  |  |            |

| OS reference: 234698 E 697827 N   Eye level: 8.3 mAOD | Horizontal field of view:<br>Principal distance: | 53.5° (planar projection)<br>812.5 mm | Camera:<br>Lens: | Canon EOS 5D MKII<br>Canon EF 50mm f/1.4 | • Turbir |
|-------------------------------------------------------|--------------------------------------------------|---------------------------------------|------------------|------------------------------------------|----------|
| Wireline drawing                                      |                                                  |                                       |                  |                                          |          |
|                                                       |                                                  |                                       |                  |                                          |          |
|                                                       |                                                  |                                       |                  |                                          |          |
|                                                       |                                                  |                                       |                  |                                          |          |
|                                                       |                                                  |                                       |                  |                                          |          |
|                                                       |                                                  |                                       |                  |                                          |          |
|                                                       |                                                  |                                       |                  |                                          |          |
|                                                       |                                                  |                                       |                  |                                          |          |
|                                                       |                                                  |                                       |                  |                                          |          |
|                                                       |                                                  |                                       |                  |                                          |          |
|                                                       |                                                  |                                       |                  |                                          |          |
|                                                       |                                                  |                                       |                  |                                          |          |
|                                                       |                                                  |                                       |                  |                                          |          |
|                                                       |                                                  |                                       |                  |                                          |          |
|                                                       |                                                  |                                       |                  |                                          |          |
|                                                       |                                                  |                                       |                  |                                          |          |
|                                                       |                                                  |                                       |                  |                                          |          |
|                                                       |                                                  |                                       |                  |                                          |          |
|                                                       |                                                  |                                       |                  |                                          |          |
|                                                       |                                                  |                                       |                  |                                          |          |
|                                                       |                                                  |                                       |                  |                                          |          |
|                                                       |                                                  |                                       |                  |                                          |          |
|                                                       |                                                  |                                       |                  |                                          |          |
|                                                       |                                                  |                                       |                  |                                          |          |
|                                                       |                                                  |                                       |                  |                                          |          |
|                                                       |                                                  |                                       |                  |                                          |          |
|                                                       |                                                  |                                       |                  |                                          |          |
|                                                       |                                                  |                                       |                  |                                          |          |
|                                                       |                                                  |                                       |                  |                                          |          |
|                                                       |                                                  |                                       |                  |                                          |          |